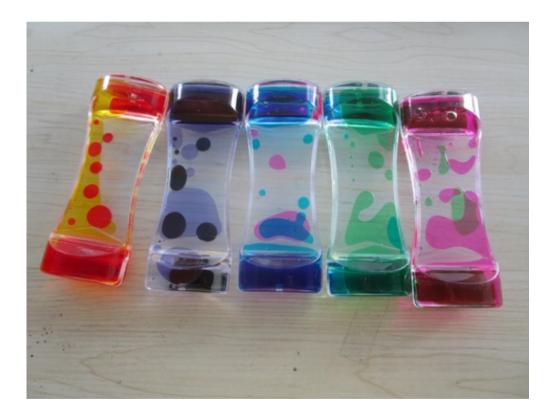

4.IMAGE

5. The object of the declaration described in point 4 is in conformity with the relevant Community harmonisation legislation: Toy Safety Directive 2009/48/EC

6.References to the relevant harmonised standards used, or references to the specifications in relation to which conformity is declared
(1) For compliance with the European Standard on Safety of Toys:
EN71-1: 2014 – Mechanical and Physical Properties
EN71-2:2011+A1:2014 – Flammability of Toys
EN71-3:2013+A2:2017 – Migration of Certain Elements
(2) Labeling requirement (Washing/Cleaning Label, CE mark, importer / manufacturer mark(name, address), product identification) according to the Directive 2009/48/EC-Safety of toys