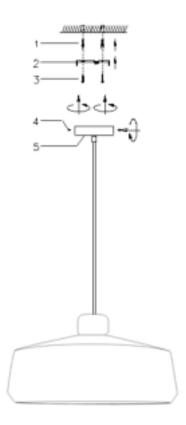

## Step 1:

Place the bracket (2) against the plastic plugs (1) in the ceiling Use the screws (3) to tighten the bracket to the ceiling

## Step 2:

Place the pendel (5) against the bracket (2) and drive the screw(4)into the pendel (5) to tighten it to the bracket