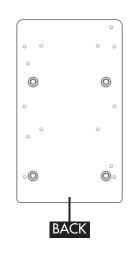

Find appropriate screws and threaded holes by using the SCREW CHART below. Insert and tighten into corresponding hole as shown on HOLE DIAGRAM.

#### **SCREW CHART**

**A= Camera Brain-** M4x12mm socket caps

**B= RED/Blueshape**- M3x14mm Phillip

**C=** Swit/IDX- M3x8mm Phillips

**D=** Anton Bauer QRC- M3x12mm Phillips