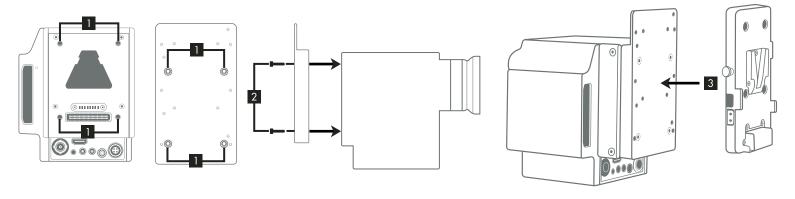

#### INSTALLATION

- 1. Locate and align M4 HOLES on CAMERA BODY and FIXED BACK.
- Select and tighten M4 SOCKET caps with allen wrench to attach FIXED BACK to CAMERA BODY.
- Select and align BATTERY PLATE to FIXED BACK, locate and tighten proper SCREWS using SCREW CHART below.
- 4. Attach LEMO to POWER PORT.