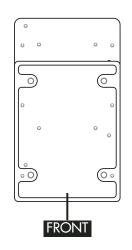

Find appropriate screws and threaded holes by using the SCREW CHART below. Insert and tighten into corresponding hole as shown on HOLE DIAGRAM.

#### **SCREW CHART**

**A= Camera Brain-** M4x12mm socket caps

**B= RED/Blueshape**- M3x14mm Phillip

**C=** Swit/IDX- M3x8mm Phillips

**D=** Anton Bauer QRC- M3x12mm Phillips