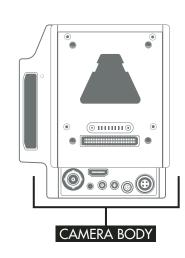

#### INSTALLATION

- 1. Locate and align M4 HOLES on CAMERA BODY and FIXED BACK.
- Select and tighten M4 SOCKET caps with allen wrench to attach FIXED BACK to CAMERA BODY.
- Select and align BATTERY PLATE to FIXED BACK, locate and tighten proper SCREWS using SCREW CHART below.
- 4. Attach LEMO to POWER PORT.