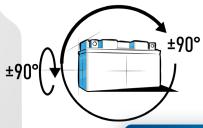

#### **BENEFITS**

- > Ready to start Install & forget
- > 100% Maintenance free No water refilling
- > Completely sealed and spill proof Mounting up to 90°
- Maximum starting power
   For all powersport & heavy duty vehicles
- > Ultra safe & highly vibration resistant For rough road conditions
- Suitable for all weather conditionsWith great heat & cold tolerance