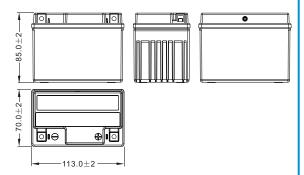

#### **DIMENSIONS & WEIGHT**

 Length (L):
 113 mm ±2mm

 Width (W):
 70 mm ±2mm

 Height (H):
 85 mm ±2mm

 Weight:
 1,57 Kg