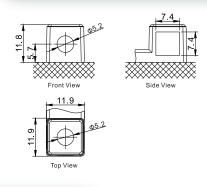

! Ready to use and completely spill proof, Gel batteries are factory activated and do not require any acid initial filling or water refilling. Just install and forget! With high vibration resistance, Gel batteries are the best choice for all powersports, all-terrain and extreme uses.

#### **BENEFITS**

- > Ready to start Install & forget
- > 100% Maintenance free No water refilling
- > Completely sealed and spill proof Mounting up to 90°
- Maximum starting power
   For all powersport & heavy duty vehicles
- > Ultra safe & highly vibration resistant For rough road conditions
- Suitable for all weather conditionsWith great heat & cold tolerance

#### **DIMENSIONS & WEIGHT**

 Length (L):
 113 mm ±2mm

 Width (W):
 70 mm ±2mm

 Height (H):
 85 mm ±2mm

 Weight:
 1,57 Kg



## TERMINAL (mm)