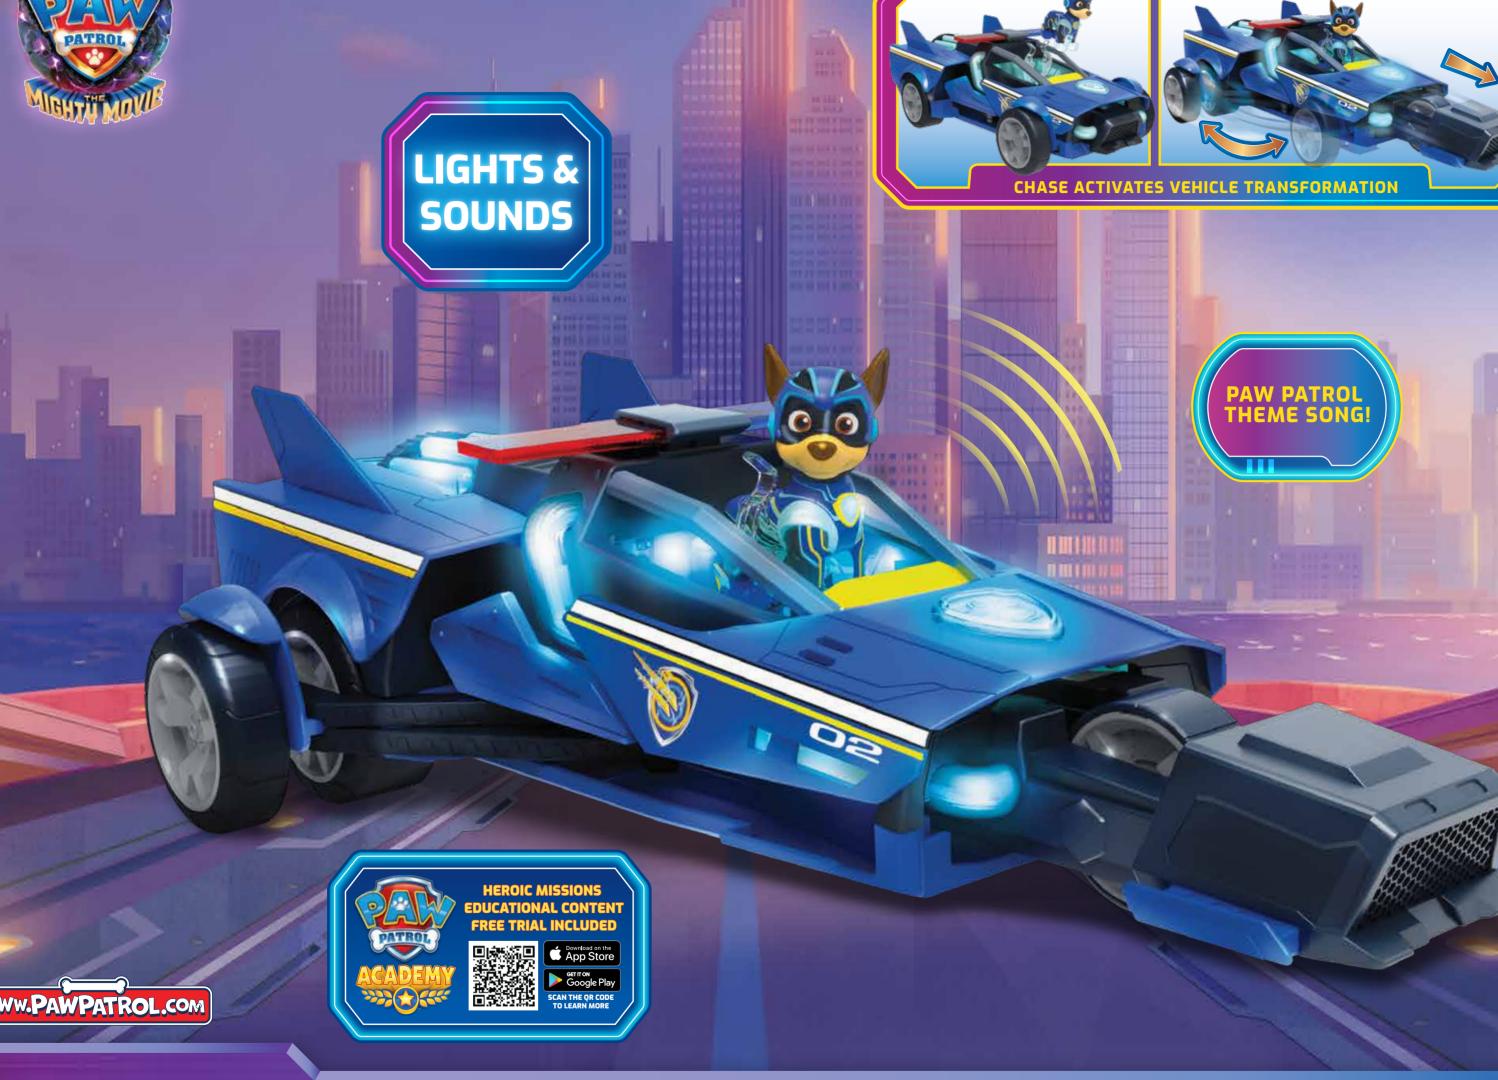

WARNING: CHOKING HAZARD – Small parts. 0-3 Not suitable for children under three years. CAUTION: Do not shine bright lights into eyes. Direct viewing of bright lights may impair vision.



©Spin Master Ltd. ™PAW PATROL and all related titles, logos, characters; and SPIN MASTER logo are trademarks of Spin Master Ltd. Used under license. All rights reserved. ™Nickelodeon and all related titles and logos are trademarks of Viacom International Inc. Meets CPSC Safety Requirements.

www.spinmaster.com

MADE IN VIETNAM





Requires 3 x 1.5V AAA (LR03) batteries (INCLUDED). See important battery and product disposal information in the User Instruction Guide. Retain this information, addresses and phone numbers for future reference. See instructions for additional information.

Batteries include