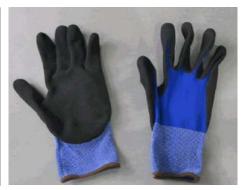

The Netherlands

Description

PPE Type: protective glove against mechanical risks

Product reference: Nitrile Sandy Pro

Article code: 10-470

Glove description: 15G blue Nylon Spandex with nitrile sandy (Topsandy Plus)

Available sizes: 7/S, 8/M, 9/L, 10/XL, 11/XXL

#### **Pictures:**