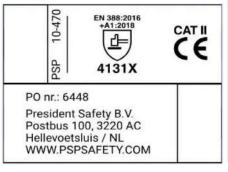

The Netherlands

Description

PPE Type: protective glove against mechanical risks

Product reference: Nitrile Sandy Pro

Article code: 10-470

Glove description: 15G blue Nylon Spandex with nitrile sandy (Topsandy Plus)

**EN ISO 21420:2020** 

EN 388:2016 + A1:2018

4131X

At the date of the certificate, the product is in compliance with Annex XVII of REACh regulation (n° 1907/2006 and revisions)

Full description of the PPE, reference rules verified in the context of the EU-type examination and information given on the product are detailed in the manufacturer's technical file and the user instructions index 01 dated from DECEMBER 2023.