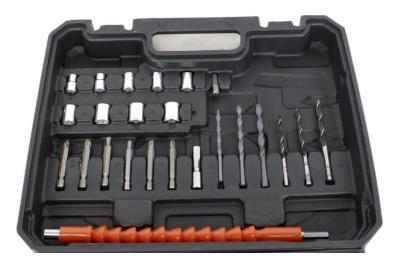

### Including

- 24 piece accessories
- instruction manual
- product case
- 1 Battery Charger 110-230V
- 1 chargeable battery 1500mAh