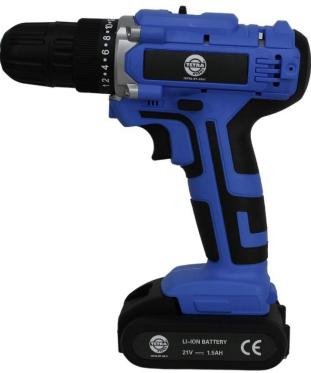

# TETRA RT-CD21 Rechargeable drill 24pc bit 21V

## Product specs:

| Battery Voltage         | 21V              |
|-------------------------|------------------|
| Charger power supply    | 110-230V 50/60Hz |
| Rated power             | 750 W            |
| Free speed              | 1350 RPM         |
| Chuck size              | 10mm             |
| Machine size            | 10 x 25 x 19     |
| Nett weight             | 1.2 kg           |
| Gross weight            | 2.2 kg           |
| Box size                | 24 x 30 x 7 cm   |
| Approvals               | CE approved      |
| Battery type            | Li-lon           |
| Battery capacity in mAh | 1500 mAh         |