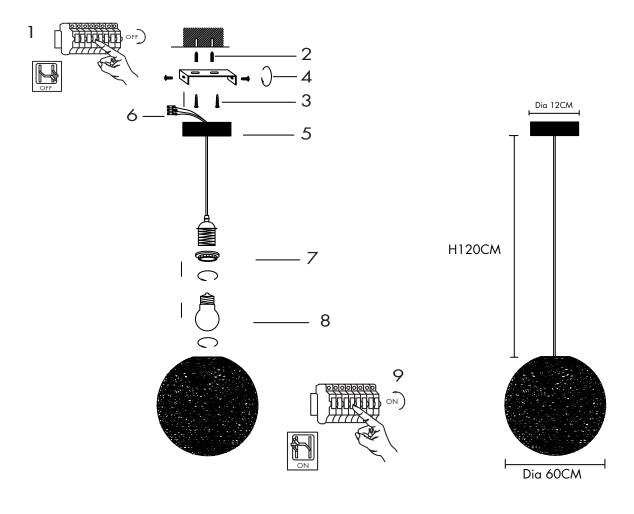

## Corda HL 60

Q A Z Q A

Please study the instruction manual and below information carefully before installing or using this product. Please keep this user manual for further reference.

- 1. For indoor use only.
- 2. Keep out of reach of children and animals.
- 3. Use 220-240 ~ 50Hz, use one max. 60 watts E27 bulb.
- 4. Do not use in the bathroom or damp places.
- 5. Place the lamp on a flat surface and ensure there are no flammable materials around it.
- 6. Before cleaning the lamp and replacing the bulb, ensure the lamp is turned off and the bulb has cooled down.
- 7. Do not change the bulb with wet hands.
- 8. If the external flexible cable or cord of this lamp is damaged, it shall be exclusively replaced by a qualified person in order to avoid a hazard.