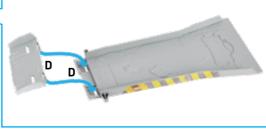

## **INSTRUCTIONS**

## ADULT ASSEMBLY REQUIRED.

TWO VEHICLES INCLUDED. ADDITIONAL VEHICLES SOLD SEPARATELY.

NOT FOR USE WITH SOME HOT WHEELS® VEHICLES.

COLORS AND DECORATIONS MAY VARY.

PLEASE KEEP THESE INSTRUCTIONS FOR FUTURE

GFR15-0970G1

? service.mattel.com
HOTWHEELS.COM

4-8

NO TOOLS NEEDED.

PLEASE KEEP THESE INSTRUCTIONS FOR FUTURE REFERENCE AS THEY CONTAIN IMPORTANT INFORMATION.

## **CONTENTS**



# APPLY LABELS



### ASSEMBLY \* ONE-TIME ASSEMBLY





3. FLIP OVER TO ATTACH OTHER PARTS.





**5.** 













#### **GET READY TO PLAY**



PRESS DOWN TO CLOSE CRASH RAMP AND LOCK EXPLODING TRACK SECTION BEFORE EACH RACE.

#### To PLAY

1. LOAD RACING VEHICLES ON LAUNCH RAMP AND ADD EXTRA VEHICLES IN SPECTATOR AREAS ON BOTH SIDES.





## To PLAY (CONTD.)

3. WATCH OUT! THE EXPLODING TRACK SECTION MAY KNOCK YOU OFF!



**4.** WINNER LANDS IN TROPHY CUP AND SENDS COMPETITION TUMBLING DOWN CRASH RAMP!



**5.** SET UP RACES WITH YOUR OWN HOT WHEELS® MONSTER TRUCKS OR HOT WHEELS® CARS. RACE UP TO 6 VEHICLES AT A TIME!



# **STORAGE**













7.

8. USE CARRY HANDLE TO TAKE IT ANYWHERE!



#### 9. STORE YOUR VEHICLES AND HAUL UP TO 13 MONSTER TRUCKS!



#### **HELPFUL HINT:** REVERSE ORDER OF INSTRUCTIONS IN STORAGE TO CONVERT BACK INTO RACEWAY.

©2019 Mattel. Mattel, Inc., 636 Girar