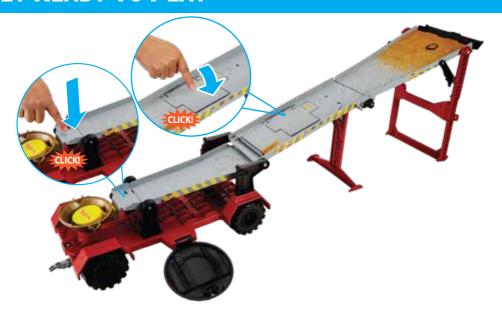

#### **GET READY TO PLAY**

PRESS DOWN TO CLOSE CRASH RAMP AND LOCK EXPLODING TRACK SECTION BEFORE EACH RACE.