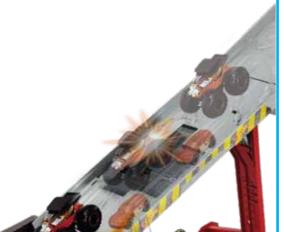

#### **GET READY TO PLAY**

PRESS DOWN TO CLOSE CRASH RAMP AND LOCK EXPLODING TRACK SECTION BEFORE EACH RACE.

## To PLAY (CONTD.)

3. WATCH OUT! THE EXPLODING TRACK SECTION MAY KNOCK YOU OFF!

**4.** WINNER LANDS IN TROPHY CUP AND SENDS COMPETITION TUMBLING DOWN CRASH RAMP!

**5.** SET UP RACES WITH YOUR OWN HOT WHEELS® MONSTER TRUCKS OR HOT WHEELS® CARS. RACE UP TO 6 VEHICLES AT A TIME!