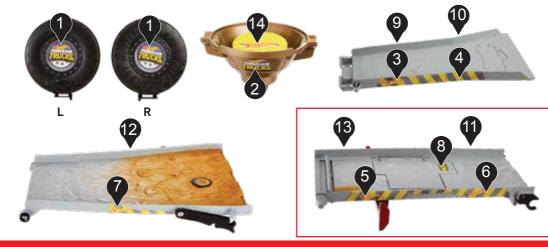

## **INSTRUCTIONS**

## ADULT ASSEMBLY REQUIRED.

TWO VEHICLES INCLUDED. ADDITIONAL VEHICLES SOLD SEPARATELY.

NOT FOR USE WITH SOME HOT WHEELS® VEHICLES.

COLORS AND DECORATIONS MAY VARY.

PLEASE KEEP THESE INSTRUCTIONS FOR FUTURE

GFR15-0970G1

? service.mattel.com
HOTWHEELS.COM

4-8

NO TOOLS NEEDED.

PLEASE KEEP THESE INSTRUCTIONS FOR FUTURE REFERENCE AS THEY CONTAIN IMPORTANT INFORMATION.

## **CONTENTS**



# APPLY LABELS



### ASSEMBLY \* ONE-TIME ASSEMBLY





3. FLIP OVER TO ATTACH OTHER PARTS.





**5.** 













#### **GET READY TO PLAY**



PRESS DOWN TO CLOSE CRASH RAMP AND LOCK EXPLODING TRACK SECTION BEFORE EACH RACE.

#### To PLAY

1. LOAD RACING VEHICLES ON LAUNCH RAMP AND ADD EXTRA VEHICLES IN SPECTATOR AREAS ON BOTH SIDES.





## To PLAY (CONTD.)

3. WATCH OUT! THE EXPLODING TRACK SECTION MAY KNOCK YOU OFF!



**4.** WINNER LANDS IN TROPHY CUP AND SENDS COMPETITION TUMBLING DOWN CRASH RAMP!



**5.** SET UP RACES WITH YOUR OWN HOT WHEELS® MONSTER TRUCKS OR HOT WHEELS® CARS. RACE UP TO 6 VEHICLES AT A TIME!



# **STORAGE**













7.

8. USE CARRY HANDLE TO TAKE IT ANYWHERE!



#### 9. STORE YOUR VEHICLES AND HAUL UP TO 13 MONSTER TRUCKS!



#### **HELPFUL HINT:** REVERSE ORDER OF I