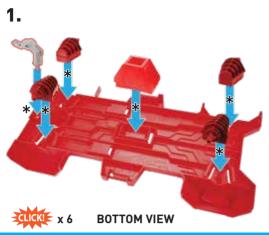

## **INSTRUCTIONS**

## ADULT ASSEMBLY REQUIRED.

TWO VEHICLES INCLUDED. ADDITIONAL VEHICLES SOLD SEPARATELY.

NOT FOR USE WITH SOME HOT WHEELS® VEHICLES.

COLORS AND DECORATIONS MAY VARY.

PLEASE KEEP THESE INSTRUCTIONS FOR FUTURE

GFR15-0970G1

? service.mattel.com
HOTWHEELS.COM

4-8

NO TOOLS NEEDED.

PLEASE KEEP THESE INSTRUCTIONS FOR FUTURE REFERENCE AS THEY CONTAIN IMPORTANT INFORMATION.

## **CONTENTS**



# APPLY LABELS



### ASSEMBLY \* ONE-TIME ASSEMBLY





3. FLIP OVER TO ATTACH OTHER PARTS.





**5.** 













#### **GET READY TO PLAY**



PRESS DOWN TO CLOSE CRASH RAMP AND LOCK EXPLODING TRACK SECTION BEFORE EACH RACE.

#### To PLAY

1. LOAD RACING VEHICLES ON LAUNCH RAMP AND ADD EXTRA VEHICLES IN SPECTATOR AREAS ON BOTH SIDES.





## To PLAY (CONTD.)

3. WATCH OUT! THE EXPLODING TRACK SECTION MAY KNOCK YOU OFF!



**4.** WINNER LANDS IN TROPHY CUP AND SENDS COMPETITION TUMBLING DOWN CRASH RAMP!



**5.** SET UP RACES WITH YOUR OWN HOT WHEELS® MONSTER TRUCKS OR HOT WHEELS® CARS. RACE UP TO 6 VEHICLES AT A TIME!



# **STORAGE**













7.

8. USE CARRY HANDLE TO TAKE IT ANYWHERE!



#### 9. STORE YOUR VEHICLES AND HAUL UP TO 13 MONSTER TRUCKS!



#### **HELPFUL HINT:** REVERSE ORDER OF INSTRUCTIONS IN STORAGE TO CONVERT BAC