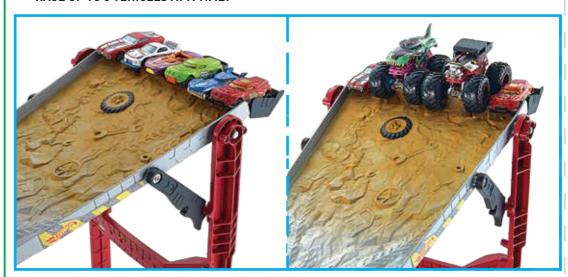

#### To PLAY

1. LOAD RACING VEHICLES ON LAUNCH RAMP AND ADD EXTRA VEHICLES IN SPECTATOR AREAS ON BOTH SIDES.

## To PLAY (CONTD.)

3. WATCH OUT! THE EXPLODING TRACK SECTION MAY KNOCK YOU OFF!

**4.** WINNER LANDS IN TROPHY CUP AND SENDS COMPETITION TUMBLING DOWN CRASH RAMP!

**5.** SET UP RACES WITH YOUR OWN HOT WHEELS® MONSTER TRUCKS OR HOT WHEELS® CARS. RACE UP TO 6 VEHICLES AT A TIME!