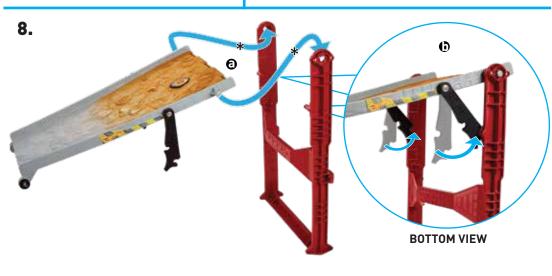

## **INSTRUCTIONS**

## ADULT ASSEMBLY REQUIRED.

TWO VEHICLES INCLUDED. ADDITIONAL VEHICLES SOLD SEPARATELY.

NOT FOR USE WITH SOME HOT WHEELS® VEHICLES.

COLORS AND DECORATIONS MAY VARY.

PLEASE KEEP THESE INSTRUCTIONS FOR FUTURE

GFR15-0970G1

? service.mattel.com
HOTWHEELS.COM

4-8

NO TOOLS NEEDED.

PLEASE KEEP THESE INSTRUCTIONS FOR FUTURE REFERENCE AS THEY CONTAIN IMPORTANT INFORMATION.

## **CONTENTS**



# APPLY LABELS



### ASSEMBLY \* ONE-TIME ASSEMBLY





3. FLIP OVER TO ATTACH OTHER PARTS.





**5.** 













#### **GET READY TO PLAY**



PRESS DOWN TO CLOSE CRASH RAMP AND LOCK EXPLODING TRACK SECTION BEFORE EACH RACE.

#### To PLAY

1. LOAD RACING VEHICLES ON LAUNCH RAMP AND ADD EXTRA VEHICLES IN SPECTATOR AREAS ON BOTH SIDES.





## To PLAY (CONTD.)

3. WATCH OUT! THE EXPLODING TRACK SECTION MAY KNOCK YOU OFF!



**4.** WINNER LANDS IN TROPHY CUP AND SENDS COMPETITION TUMBLING DOWN CRASH RAMP!



**5.** SET UP RACES WITH YOUR OWN HOT WHEELS® MONSTER TRUCKS OR HOT WHEELS® CARS. RACE UP TO 6 VEHICLES AT A TIME!



# **STORAGE**













7.

8. USE CARRY HANDLE TO TAKE IT ANYWHERE!



#### 9. STORE YOUR VEHICLES AND HAUL UP TO 13 MONSTER TRUCKS!



#### **HELPFUL HINT:** REVERSE ORDER OF INSTRUCTIONS IN STORAGE TO CONVERT BACK INTO RACEWAY.

©2019 Mattel. Mattel, Inc., 636 Girard Aven