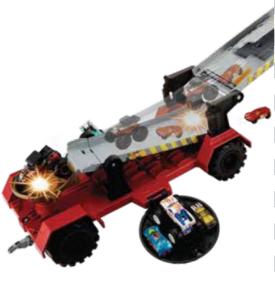

# **STORAGE**

7.

8. USE CARRY HANDLE TO TAKE IT ANYWHERE!

#### 9. STORE YOUR VEHICLES AND HAUL UP TO 13 MONSTER TRUCKS!