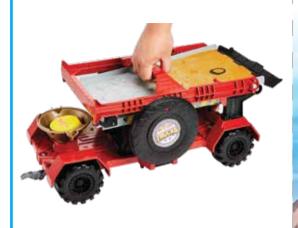

# **STORAGE**

7.

8. USE CARRY HANDLE TO TAKE IT ANYWHERE!

#### 9. STORE YOUR VEHICLES AND HAUL UP TO 13 MONSTER TRUCKS!