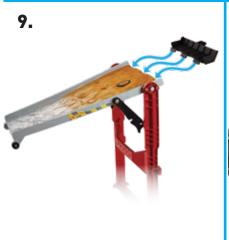

## **INSTRUCTIONS**

## ADULT ASSEMBLY REQUIRED.

TWO VEHICLES INCLUDED. ADDITIONAL VEHICLES SOLD SEPARATELY.

NOT FOR USE WITH SOME HOT WHEELS® VEHICLES.

COLORS AND DECORATIONS MAY VARY.

PLEASE KEEP THESE INSTRUCTIONS FOR FUTURE

GFR15-0970G1

? service.mattel.com
HOTWHEELS.COM

4-8

NO TOOLS NEEDED.

PLEASE KEEP THESE INSTRUCTIONS FOR FUTURE REFERENCE AS THEY CONTAIN IMPORTANT INFORMATION.

## **CONTENTS**



# APPLY LABELS



### ASSEMBLY \* ONE-TIME ASSEMBLY





3. FLIP OVER TO ATTACH OTHER PARTS.





**5.** 













#### **GET READY TO PLAY**



PRESS DOWN TO CLOSE CRASH RAMP AND LOCK EXPLODING TRACK SECTION BEFORE EACH RACE.

#### To PLAY

1. LOAD RACING VEHICLES ON LAUNCH RAMP AND ADD EXTRA VEHICLES IN SPECTATOR AREAS ON BOTH SIDES.





## To PLAY (CONTD.)

3. WATCH OUT! THE EXPLODING TRACK SECTION MAY KNOCK YOU OFF!



**4.** WINNER LANDS IN TROPHY CUP AND SENDS COMPETITION TUMBLING DOWN CRASH RAMP!



**5.** SET UP RACES WITH YOUR OWN HOT WHEELS® MONSTER TRUCKS OR HOT WHEELS® CARS. RACE UP TO 6 VEHICLES AT A TIME!



# **STORAGE**













7.

8. USE CARRY HANDLE TO TAKE IT ANYWHERE!



#### 9. STORE YOUR VEHICLES AND HAUL UP TO 13 MONSTER TRUCKS!



#### **HELPFUL HINT:** REVERSE ORDER OF INSTRUCTIONS IN STORAGE TO CONVERT BACK INTO RACEWAY.

©2019 Mattel. Mattel, Inc., 636 Girard Avenue