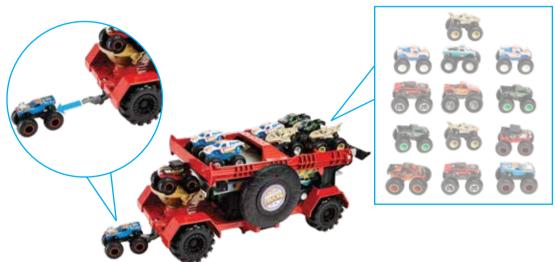

#### 9. STORE YOUR VEHICLES AND HAUL UP TO 13 MONSTER TRUCKS!

#### **HELPFUL HINT:** REVERSE ORDER OF INSTRUCTIONS IN STORAGE TO CONVERT BACK INTO RACEWAY.

©2019 Mattel. Mattel, Inc., 636 Girard Avenue, East Aurora, NY 14052, U.S.A. Consumer Services 1-800-524-8697 or 1-877-219-8335 (for products that can be controlled by smart devices). Mattel U.K. Ltd., Vanwall Business Park, Maidenhead SL6 4UB. Helpline 01628 500303. Mattel Australia Pty., Ltd., Richmond, Victoria. 3121.Consumer Advisory Service - 1300 135 312. Mattel South Africa (PTY) LTD, Office 102 I3, 30 Melrose Boulevard, Johannesburg 2196. Mattel East Asia Ltd., Room 503-09, North Tower, World Finance Centre, Harbour City, Tsimshatsui, HK, China. Tel.: (852) 3185-6500. Diimport & Diedarkan Oleh: Mattel Southeast Asia Pte. Ltd., No 19-1, Tower 3 Avenue 7, Bangsar South City, No 8, Jalan Kerinchi, 59200 Kuala Lumpur, Malaysia. Tel: 03-33419052.