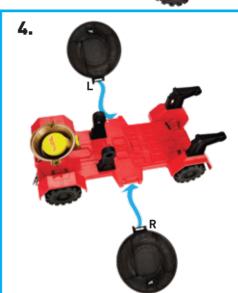

## **INSTRUCTIONS**

## ADULT ASSEMBLY REQUIRED.

TWO VEHICLES INCLUDED. ADDITIONAL VEHICLES SOLD SEPARATELY.

NOT FOR USE WITH SOME HOT WHEELS® VEHICLES.

COLORS AND DECORATIONS MAY VARY.

PLEASE KEEP THESE INSTRUCTIONS FOR FUTURE

GFR15-0970G1

? service.mattel.com
HOTWHEELS.COM

4-8

NO TOOLS NEEDED.

PLEASE KEEP THESE INSTRUCTIONS FOR FUTURE REFERENCE AS THEY CONTAIN IMPORTANT INFORMATION.

## **CONTENTS**



# APPLY LABELS



### ASSEMBLY \* ONE-TIME ASSEMBLY





3. FLIP OVER TO ATTACH OTHER PARTS.





**5.** 













#### **GET READY TO PLAY**



PRESS DOWN TO CLOSE CRASH RAMP AND LOCK EXPLODING TRACK SECTION BEFORE EACH RACE.

#### To PLAY

1. LOAD RACING VEHICLES ON LAUNCH RAMP AND ADD EXTRA VEHICLES IN SPECTATOR AREAS ON BOTH SIDES.





## To PLAY (CONTD.)

3. WATCH OUT! THE EXPLODING TRACK SECTION MAY KNOCK YOU OFF!



**4.** WINNER LANDS IN TROPHY CUP AND SENDS COMPETITION TUMBLING DOWN CRASH RAMP!



**5.** SET UP RACES WITH YOUR OWN HOT WHEELS® MONSTER TRUCKS OR HOT WHEELS® CARS. RACE UP TO 6 VEHICLES AT A TIME!



# **STORAGE**













7.

8. USE CARRY HANDLE TO TAKE IT ANYWHERE!



#### 9. STORE YOUR VEHICLES AND HAUL UP TO 13 MONSTER TRUCKS!



#### **HELPFUL HINT:** REVERSE ORDER OF INSTRUCTIONS IN STORAGE TO CONVERT BACK INTO RACEWAY.

©2019 Mattel. Mattel, Inc.