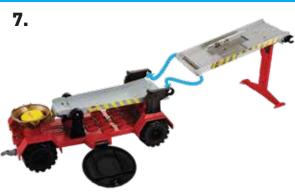

#### **GET READY TO PLAY**

PRESS DOWN TO CLOSE CRASH RAMP AND LOCK EXPLODING TRACK SECTION BEFORE EACH RACE.

#### To PLAY

1. LOAD RACING VEHICLES ON LAUNCH RAMP AND ADD EXTRA VEHICLES IN SPECTATOR AREAS ON BOTH SIDES.