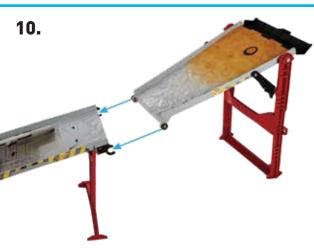

## **INSTRUCTIONS**

## ADULT ASSEMBLY REQUIRED.

TWO VEHICLES INCLUDED. ADDITIONAL VEHICLES SOLD SEPARATELY.

NOT FOR USE WITH SOME HOT WHEELS® VEHICLES.

COLORS AND DECORATIONS MAY VARY.

PLEASE KEEP THESE INSTRUCTIONS FOR FUTURE

GFR15-0970G1

? service.mattel.com
HOTWHEELS.COM

4-8

NO TOOLS NEEDED.

PLEASE KEEP THESE INSTRUCTIONS FOR FUTURE REFERENCE AS THEY CONTAIN IMPORTANT INFORMATION.

## **CONTENTS**



# APPLY LABELS



### ASSEMBLY \* ONE-TIME ASSEMBLY





3. FLIP OVER TO ATTACH OTHER PARTS.





**5.** 













#### **GET READY TO PLAY**



PRESS DOWN TO CLOSE CRASH RAMP AND LOCK EXPLODING TRACK SECTION BEFORE EACH RACE.

#### To PLAY

1. LOAD RACING VEHICLES ON LAUNCH RAMP AND ADD EXTRA VEHICLES IN SPECTATOR AREAS ON BOTH SIDES.





## To PLAY (CONTD.)

3. WATCH OUT! THE EXPLODING TRACK SECTION MAY KNOCK YOU OFF!



**4.** WINNER LANDS IN TROPHY CUP AND SENDS COMPETITION TUMBLING DOWN CRASH RAMP!



**5.** SET UP RACES WITH YOUR OWN HOT WHEELS® MONSTER TRUCKS OR HOT WHEELS® CARS. RACE UP TO 6 VEHICLES AT A TIME!



# **STORAGE**













7.

8. USE CARRY HANDLE TO TAKE IT ANYWHERE!



#### 9. STORE YOUR VEHICLES AND HAUL UP TO 13 MONSTER TRUCKS!



#### **HELPFUL HINT:** REVERSE ORDER OF INSTRUCTIONS IN STORAGE TO CONVERT BACK INTO RACEWAY.

©2019 Mattel. Mattel, Inc., 636 Girard Avenue,