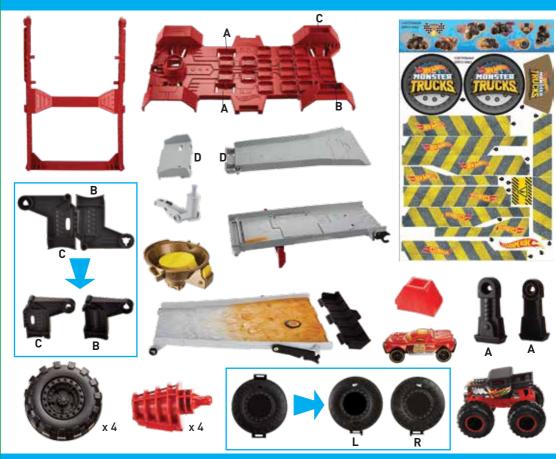

## **INSTRUCTIONS**

## ADULT ASSEMBLY REQUIRED.

TWO VEHICLES INCLUDED. ADDITIONAL VEHICLES SOLD SEPARATELY.

NOT FOR USE WITH SOME HOT WHEELS® VEHICLES.

COLORS AND DECORATIONS MAY VARY.

PLEASE KEEP THESE INSTRUCTIONS FOR FUTURE

GFR15-0970G1

? service.mattel.com
HOTWHEELS.COM

4-8

NO TOOLS NEEDED.

PLEASE KEEP THESE INSTRUCTIONS FOR FUTURE REFERENCE AS THEY CONTAIN IMPORTANT INFORMATION.

## **CONTENTS**



# APPLY LABELS



### ASSEMBLY \* ONE-TIME ASSEMBLY





3. FLIP OVER TO ATTACH OTHER PARTS.





**5.** 













#### **GET READY TO PLAY**



PRESS DOWN TO CLOSE CRASH RAMP AND LOCK EXPLODING TRACK SECTION BEFORE EACH RACE.

#### To PLAY

1. LOAD RACING VEHICLES ON LAUNCH RAMP AND ADD EXTRA VEHICLES IN SPECTATOR AREAS ON BOTH SIDES.





## To PLAY (CONTD.)

3. WATCH OUT! THE EXPLODING TRACK SECTION MAY KNOCK YOU OFF!



**4.** WINNER LANDS IN TROPHY CUP AND SENDS COMPETITION TUMBLING DOWN CRASH RAMP!



**5.** SET UP RACES WITH YOUR OWN HOT WHEELS® MONSTER TRUCKS OR HOT WHEELS® CARS. RACE UP TO 6 VEHICLES AT A TIME!



# **STORAGE**













7.

8. USE CARRY HANDLE TO TAKE IT ANYWHERE!



#### 9. STORE YOUR VEHICLES AND HAUL UP TO 13 MONSTER TRUCKS!



#### **HELPFUL HINT:**