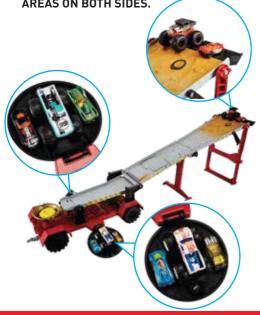

#### To PLAY

1. LOAD RACING VEHICLES ON LAUNCH RAMP AND ADD EXTRA VEHICLES IN SPECTATOR AREAS ON BOTH SIDES.