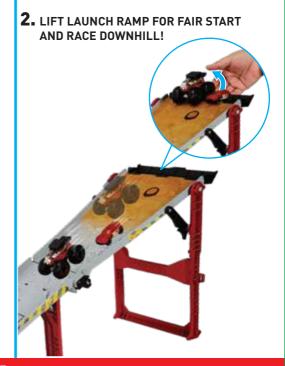

## To PLAY (CONTD.)

3. WATCH OUT! THE EXPLODING TRACK SECTION MAY KNOCK YOU OFF!

**4.** WINNER LANDS IN TROPHY CUP AND SENDS COMPETITION TUMBLING DOWN CRASH RAMP!

**5.** SET UP RACES WITH YOUR OWN HOT WHEELS® MONSTER TRUCKS OR HOT WHEELS® CARS. RACE UP TO 6 VEHICLES AT A TIME!