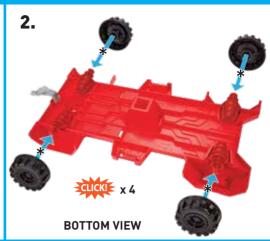

## **INSTRUCTIONS**

## ADULT ASSEMBLY REQUIRED.

TWO VEHICLES INCLUDED. ADDITIONAL VEHICLES SOLD SEPARATELY.

NOT FOR USE WITH SOME HOT WHEELS® VEHICLES.

COLORS AND DECORATIONS MAY VARY.

PLEASE KEEP THESE INSTRUCTIONS FOR FUTURE

GFR15-0970G1

? service.mattel.com
HOTWHEELS.COM

4-8

NO TOOLS NEEDED.

PLEASE KEEP THESE INSTRUCTIONS FOR FUTURE REFERENCE AS THEY CONTAIN IMPORTANT INFORMATION.

## **CONTENTS**



# APPLY LABELS



### ASSEMBLY \* ONE-TIME ASSEMBLY





3. FLIP OVER TO ATTACH OTHER PARTS.





**5.** 













#### **GET READY TO PLAY**



PRESS DOWN TO CLOSE CRASH RAMP AND LOCK EXPLODING TRACK SECTION BEFORE EACH RACE.

#### To PLAY

1. LOAD RACING VEHICLES ON LAUNCH RAMP AND ADD EXTRA VEHICLES IN SPECTATOR AREAS ON BOTH SIDES.





## To PLAY (CONTD.)

3. WATCH OUT! THE EXPLODING TRACK SECTION MAY KNOCK YOU OFF!



**4.** WINNER LANDS IN TROPHY CUP AND SENDS COMPETITION TUMBLING DOWN CRASH RAMP!



**5.** SET UP RACES WITH YOUR OWN HOT WHEELS® MONSTER TRUCKS OR HOT WHEELS® CARS. RACE UP TO 6 VEHICLES AT A TIME!



# **STORAGE**













7.

8. USE CARRY HANDLE TO TAKE IT ANYWHERE!



#### 9. STORE YOUR VEHICLES AND HAUL UP TO 13 MONSTER TRUCKS!



#### **HELPFUL HINT:** REVERSE ORDER OF INSTRUCTIONS IN STORAGE TO CONVERT BACK