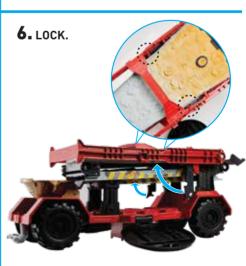

### ASSEMBLY \* ONE-TIME ASSEMBLY

3. FLIP OVER TO ATTACH OTHER PARTS.

**5.** 

#### **GET READY TO PLAY**

PRESS DOWN TO CLOSE CRASH RAMP AND LOCK EXPLODING TRACK SECTION BEFORE EACH RACE.