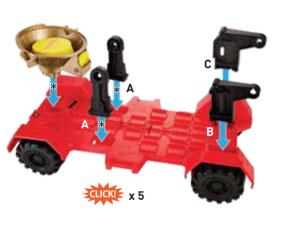

## **INSTRUCTIONS**

## ADULT ASSEMBLY REQUIRED.

TWO VEHICLES INCLUDED. ADDITIONAL VEHICLES SOLD SEPARATELY.

NOT FOR USE WITH SOME HOT WHEELS® VEHICLES.

COLORS AND DECORATIONS MAY VARY.

PLEASE KEEP THESE INSTRUCTIONS FOR FUTURE

GFR15-0970G1

? service.mattel.com
HOTWHEELS.COM

4-8

NO TOOLS NEEDED.

PLEASE KEEP THESE INSTRUCTIONS FOR FUTURE REFERENCE AS THEY CONTAIN IMPORTANT INFORMATION.

## **CONTENTS**



# APPLY LABELS



### ASSEMBLY \* ONE-TIME ASSEMBLY





3. FLIP OVER TO ATTACH OTHER PARTS.





**5.** 













#### **GET READY TO PLAY**



PRESS DOWN TO CLOSE CRASH RAMP AND LOCK EXPLODING TRACK SECTION BEFORE EACH RACE.

#### To PLAY

1. LOAD RACING VEHICLES ON LAUNCH RAMP AND ADD EXTRA VEHICLES IN SPECTATOR AREAS ON BOTH SIDES.





## To PLAY (CONTD.)

3. WATCH OUT! THE EXPLODING TRACK SECTION MAY KNOCK YOU OFF!



**4.** WINNER LANDS IN TROPHY CUP AND SENDS COMPETITION TUMBLING DOWN CRASH RAMP!



**5.** SET UP RACES WITH YOUR OWN HOT WHEELS® MONSTER TRUCKS OR HOT WHEELS® CARS. RACE UP TO 6 VEHICLES AT A TIME!



# **STORAGE**













7.

8. USE CARRY HANDLE TO TAKE IT ANYWHERE!



#### 9. STORE YOUR VEHICLES AND HAUL UP TO 13 MONSTER TRUCKS!



#### **HELPFUL HINT:** REVERSE ORDER OF INSTRUCTIONS IN STORAGE TO CONVERT BACK INTO RACEWAY.

©2019 Mattel. Mattel, In