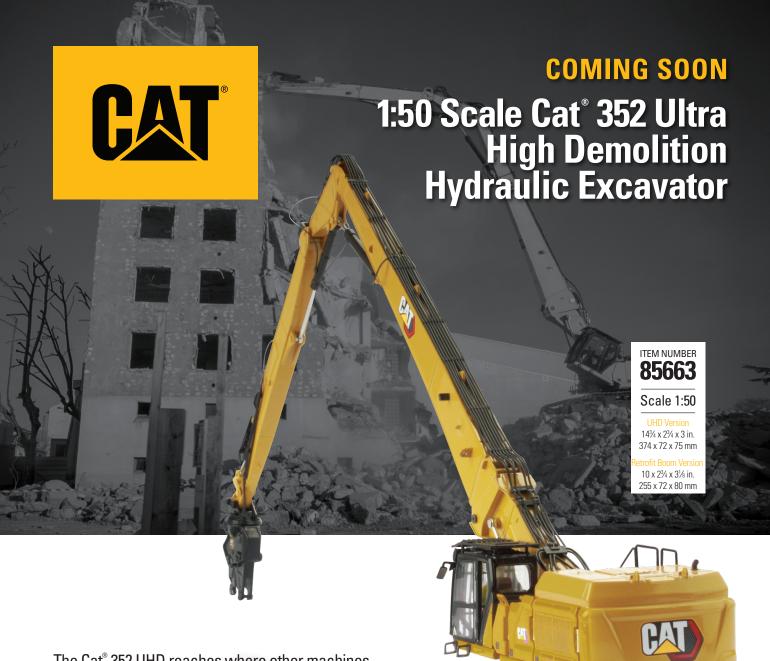

The Cat® 352 UHD reaches where other machines cannot and provides best-in-class work tool capability. You can tear down structures all day with speed and precision – you simply won't find a better 60-ton class choice for demolition.