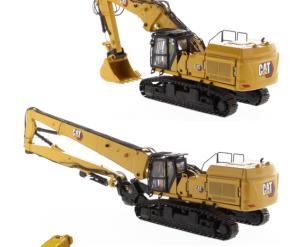

The Cat® 352 UHD reaches where other machines cannot and provides best-in-class work tool capability. You can tear down structures all day with speed and precision – you simply won't find a better 60-ton class choice for demolition.

## **Key Features**

- · Detailed cab interior, including operator
- · Authentic Cat machine yellow paint
- · Authentic Modern Hex Cat trade dress and safety decals
- · Realistic metal tracks
- · Moveable boom, stick and bucket
- · Interchangeable Retrofit boom with bucket and stand
- · Interchangeable Ultra High Demolition Boom with Multi-processor tool
- · Operator cab tilts in UHD mode
- · Rotates 360° on undercarriage
- · Opening cab door
- · Cab guards on front and top of cab
- · Opening engine door and engine detail
- · Realistic hoses and grab rails