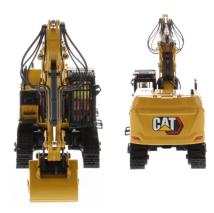

## **Key Features**

- · Detailed cab interior, including operator
- · Authentic Cat machine yellow paint
- · Authentic Modern Hex Cat trade dress and safety decals
- · Realistic metal tracks
- · Moveable boom, stick and bucket
- · Interchangeable Retrofit boom with bucket and stand
- · Interchangeable Ultra High Demolition Boom with Multi-processor tool
- · Operator cab tilts in UHD mode
- · Rotates 360° on undercarriage
- · Opening cab door
- · Cab guards on front and top of cab
- · Opening engine door and engine detail
- · Realistic hoses and grab rails