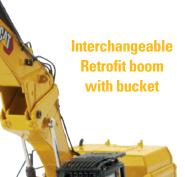

## **Key Features**

- · Detailed cab interior, including operator
- · Authentic Cat machine yellow paint
- · Authentic Modern Hex Cat trade dress and safety decals
- · Realistic metal tracks
- · Moveable boom, stick and bucket
- · Interchangeable Retrofit boom with bucket and stand
- · Interchangeable Ultra High Demolition Boom with Multi-processor tool
- · Operator cab tilts in UHD mode
- · Rotates 360° on undercarriage
- · Opening cab door
- · Cab guards on front and top of cab
- · Opening engine door and engine detail
- · Realistic hoses and grab rails