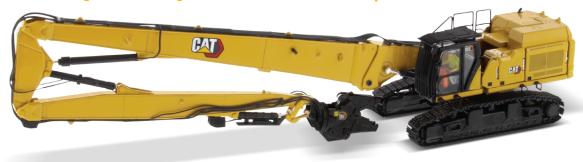

## Interchangeable Ultra High Demolition Boom with Multi-processor tool

DIECAST MASTERS Real Replicas

**Contact your Diecast Masters distributor today to order.** 

## **Key Features**

- · Detailed cab interior, including operator
- · Authentic Cat machine yellow paint
- · Authentic Modern Hex Cat trade dress and safety decals
- · Realistic metal tracks
- · Moveable boom, stick and bucket
- · Interchangeable Retrofit boom with bucket and stand
- · Interchangeable Ultra High Demolition Boom with Multi-processor tool
- · Operator cab tilts in UHD mode
- · Rotates 360° on undercarriage
- · Opening cab door
- · Cab guards on front and top of cab
- · Opening engine door and engine detail
- · Realistic hoses and grab rails