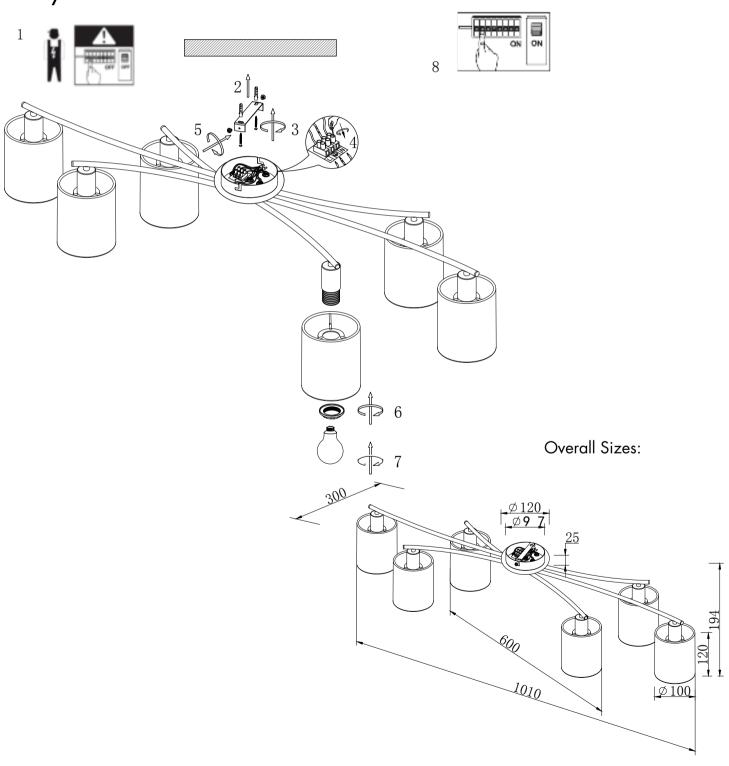

## SAFETY INSTRUCTION

Please study the instruction manual and below information carefully before installing or using this product.
Please keep this user manual for further reference

- 1. The luminaires may only be installed by authorized and qualified technicians according the valid regulations for electrical installation.
- 2 Maintenance of the luminaires is limited to their surfaces. During maintenance no moisture can come into contact with any areas of the terminal connections or voltage control parts.
- 3. The electrical supply must be switched off at the outset, preferably by means of a switch in the distribution box, before any installation, maintenance or repair work is undertaken.
- 4. Exterior lighting must not be installed during rain.
- 5. Take account of the minimal separation distance from other objects and the room required around the fitting.
- 6. If in any doubt, consult a professional, taking local installation requirements into account. Some countries stipulate that lighting may be installed only by registered installers.
- 7. Clamping screws in electrical connections must be adequately tightened. This is particularly the case with 12V low voltage conductors.
- 8. Clean with a clean, dry cloth or brush, use no solvents or abrasives. Avoid dampness on all electrical
- 9. Take account of all available technical information.
- 10.Meaning of symbols:

IPXX This icon indicates the level of water-proof and dust-proof

Protection Class I: the fitting must be earthed

Protection Class II: the fitting is doubled insulated and does not require earthing

Protection Class III: the fitting is low voltage

Minimum distance from lighted objects (meters)

The type of lamp and maximum size and wattage indicated in each lighting unit must not be exceed; different items require different kind of light sources with different bulb icons

The armature is designed to work only with the indicated voltage. Different items require different working voltage.

The luminaire can be used in combination with a dimmer

The reference light angle and light space of the luminaire

This luminaire cannot be disposed together with normal domestic waste in standard rubbish can, but you have to bring it to a staging area for electrical waste

11. Take note of the symbols when connecting wires: