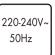

The armature is designed to work only with the indicated voltage. Different items require different working voltage.

The luminaire can be used in combination with a dimmer

The reference light angle and light space of the luminaire