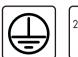

IPXX This icon indicates the level of water-proof and dust-proof

Protection Class I: the fitting must be earthed

Protection Class II: the fitting is doubled insulated and does not require earthing

Protection Class III: the fitting is low voltage