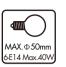

Minimum distance from lighted objects (meters)

The type of lamp and maximum size and wattage indicated in each lighting unit must not be exceed; different items require different kind of light sources with different bulb icons