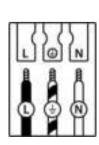

This luminaire cannot be disposed together with normal domestic waste in standard rubbish can, but you have to bring it to a staging area for electrical waste

11. Take note of the symbols when connecting wires:

|   |          | (DE)                     | (GB)                 | (FR)                                   | (NL)                        | (PL)                   | (NO)                  | (DK)                  |
|---|----------|--------------------------|----------------------|----------------------------------------|-----------------------------|------------------------|-----------------------|-----------------------|
|   | L        | Stromführender<br>Leiter | Live conductor       | Conducteur                             | Spanning-<br>voerende draad | Przewód<br>prądowy     | Strømførende<br>leder | Strømførende<br>leder |
|   | <b>)</b> | Schutzleiter             | Earth<br>conductor   | Conducteur de<br>protection<br>(terre) | Aardkabel                   | Przewód<br>uziemiający | Jordledningen         | Jordledningen         |
| ı | N        | Neutralleiter            | Neutral<br>conductor | Conducteur<br>neutre                   | Nulleider                   | Przewód<br>zerowy      | Nøytralleder          | Neutralleder          |

|  |   | (SE)          | (FI)        | (IT)                   | (ES)                       | (CZ)               | (PT)                 | (GR)                |
|--|---|---------------|-------------|------------------------|----------------------------|--------------------|----------------------|---------------------|
|  | L | Strömförande  | Virtajohdin | Conduttore sotto       | Conductor de               | Vodič pod          | Condutor vivo        | Ρευματοφόρος        |
|  |   | ledare        |             | tensione               | corriente                  | napětím            |                      | αγωγός              |
|  | 1 | Skyddsledare  | Suojajohdin | Conduttore di<br>terra | Conductor de<br>protección | Ochranný<br>vodič  | Condutor de<br>terra | Αγωγός γείωσης      |
|  | N | Neutralledare | Nollajohdin | Conduttore<br>neutro   | Conductor<br>neutro        | Neutrální<br>vodič | Condutor<br>neutro   | Ουδέτερος<br>αγωγός |