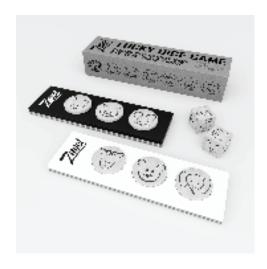

### **DICE GAME CONTENTS**

- 2 Black and White play plates
- 2 Animal Dices
- 6 Animal Discs

### **GAME RULES**

The goal of this game is to be the first in getting your play plate full with the right three animal discs ( 3 for every plate ).

A player plays with one black or white play plate and one dice. The players throw the dice after each other trying to throw the three animal faces on their own play plate. Once a play plate has all three animal faces full, than we have a winner!!