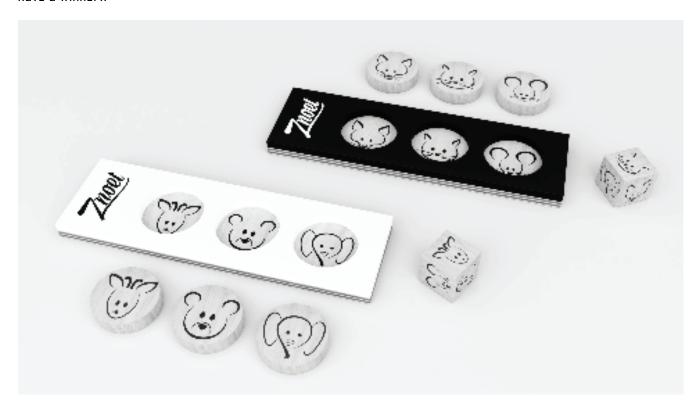

### **DICE GAME CONTENTS**

- 2 Black and White play plates
- 2 Animal Dices
- 6 Animal Discs

### **GAME RULES**

The goal of this game is to be the first in getting your play plate full with the right three animal discs ( 3 for every plate ).

A player plays with one black or white play plate and one dice. The players throw the dice after each other trying to throw the three animal faces on their own play plate. Once a play plate has all three animal faces full, than we have a winner!!