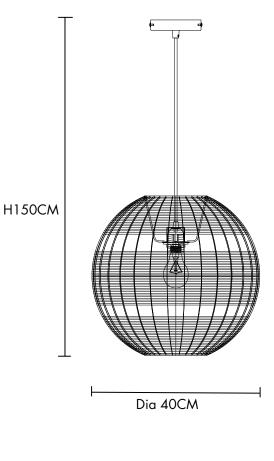

## Rattan HL White Round 97347

Please study the instruction manual and below information carefully before installing or using this product. Please keep this user manual for further reference.

- 1. For indoor use only.
- 2. Keep out of reach of children and animals.
- 3. Use 220-240 ~ 50Hz, use one max. 40 watts E27 bulb.
- 4. Do not use in the bathroom or damp places.
- 5. Place the lamp on a flat surface and ensure there are no flammable materials around it.
- 6. Before cleaning the lamp and replacing the bulb, ensure the lamp is turned off and the bulb has cooled down.
- 7. Do not change the bulb with wet hands.
- 8. If the external flexible cable or cord of this lamp is damaged, it shall be exclusively replaced by a qualified person in order to avoid a hazard.