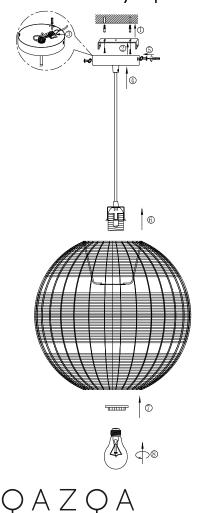

## Rattan HL White Round 97347

Please study the instruction manual and below information carefully before installing or using this product. Please keep this user manual for further reference.

- 1. For indoor use only.
- 2. Keep out of reach of children and animals.
- 3. Use 220-240 ~ 50Hz, use one max. 40 watts E27 bulb.
- 4. Do not use in the bathroom or damp places.
- 5. Place the lamp on a flat surface and ensure there are no flammable materials around it.
- 6. Before cleaning the lamp and replacing the bulb, ensure the lamp is turned off and the bulb has cooled down.
- 7. Do not change the bulb with wet hands.
- 8. If the external flexible cable or cord of this lamp is damaged, it shall be exclusively replaced by a qualified person in order to avoid a hazard.