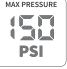

## Multipurpose use

The tPump Model X is versatile and suitable for bicycles, motorcycles and cars with its maximum inflatable pressure of 150PSI or 10,34 bar.

- tPump X
- Tube with connector for Schrader valves - Presta valve adaptor
- Ball needle adaptor
- USB-A to USB-C charging cable - Protective transport case