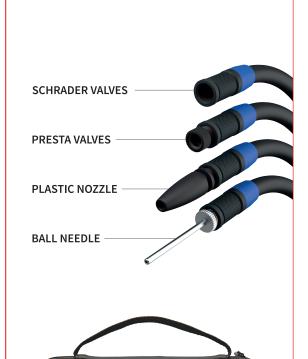

## Multipurpose use

The tPump Model X is versatile and suitable for bicycles, motorcycles and cars with its maximum inflatable pressure of 150PSI or 10,34 bar.

- tPump X
- Tube with connector for Schrader valves - Presta valve adaptor
- Ball needle adaptor
- USB-A to USB-C charging cable - Protective transport case