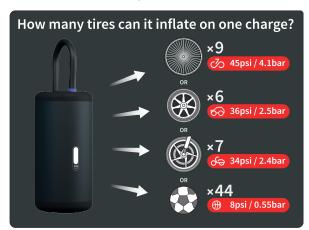

## Multipurpose use

The tPump Model X is versatile and suitable for bicycles, motorcycles and cars with its maximum inflatable pressure of 150PSI or 10,34 bar.

- tPump X
- Tube with connector for Schrader valves - Presta valve adaptor
- Ball needle adaptor
- USB-A to USB-C charging cable - Protective transport case