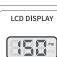

The advanced technology LCD touch screen provides real time pressure so you can always monitor the active pressure without bending over to check the bottom.