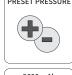

## PORTABLE AIR INFLATOR

**CORDLESS & USB RECHARGEABLE COMPACT & LIGHT** 

4 SMART MODES

Intelligent pressure detection The Model X was designed with intelligence in mind. The advanced pressure  $\,$ detection and stop functions prevent you from over-filling your tires! Just simply press start and the device will stop inflating once the preset pressure has been reached. Intelligent pressure detection makes the Model P tPump smart and easy to use!