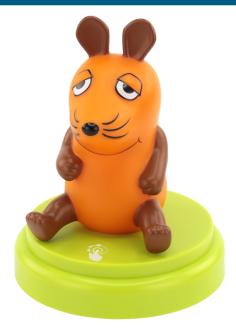

## **ANSMANN Mobile nightlight Mouse**

- Nightlight in the form of a
- High quality, beautiful, illuminated 3D-figure
- Portable
- LED technology energy-saving and no heat development
- Sensor-controlled on/off switch
- Switches off automatically after 30 minutes
- high-quality substances
- Battery-operated, 3 x AA batteries
- 3-year guarantee