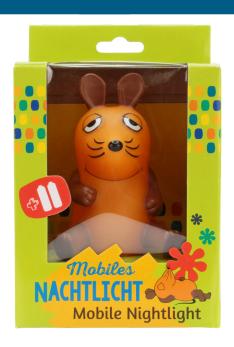

## **ANSMANN Mobile nightlight Mouse**

- Nightlight in the form of a
- High quality, beautiful, illuminated 3D-figure
- Portable
- LED technology energy-saving and no heat development
- Sensor-controlled on/off switch
- Switches off automatically after 30 minutes
- high-quality substances
- Battery-operated, 3 x AA batteries
- 3-year guarantee

## INFORMATION

Product name Mobile nightlight Mouse Part No. 1800-0016
EAN-Code 4013674011117
Customs tariff number 94054231900

Material Group 6

Product content Nightlight "Die Maus", 3 AA-

batteries

Product Packing + Product Packing Unit 118 × 150 × 118 mm / 164 g 128 × 128 × 192 mm / 334 g 4 (338 × 268 × 140 mm)