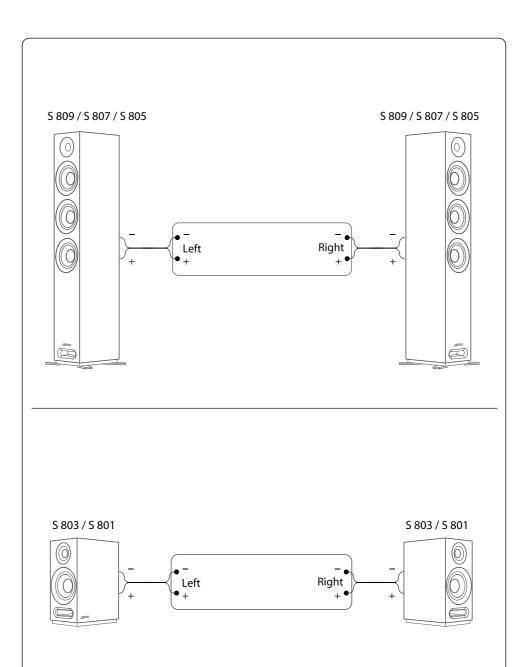

## S 809 / S 807 / S 805

|          | FRONT | CEN | SUR |
|----------|-------|-----|-----|
| S 809    | •     |     |     |
| S 807    | •     |     |     |
| S 805    | •     |     |     |
| S 83 CEN |       | •   |     |
| S 803    | •     |     | •   |
| S 81 CEN |       | •   |     |
| S 801    |       |     | •   |

# **2** Setup

S 809 / S 807 / S 805