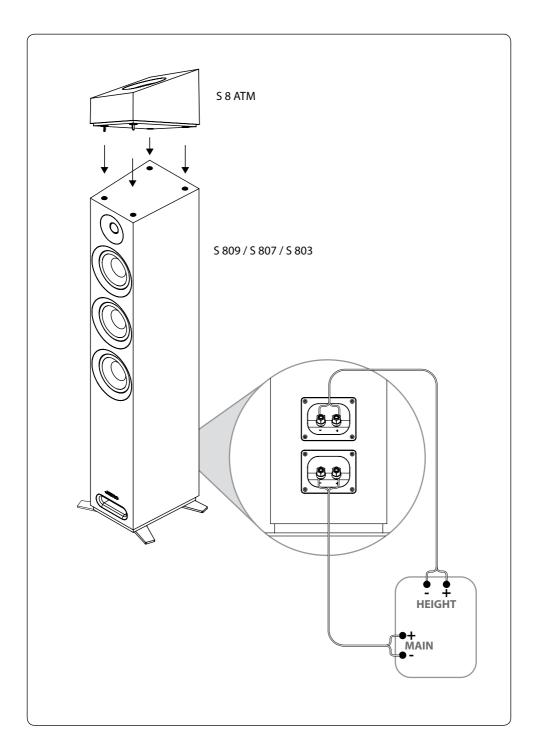

## S 809 / S 807 / S 805

|          | FRONT | CEN | SUR |
|----------|-------|-----|-----|
| S 809    | •     |     |     |
| S 807    | •     |     |     |
| S 805    | •     |     |     |
| S 83 CEN |       | •   |     |
| S 803    | •     |     | •   |
| S 81 CEN |       | •   |     |
| S 801    |       |     | •   |

# **2** Setup

S 809 / S 807 / S 805