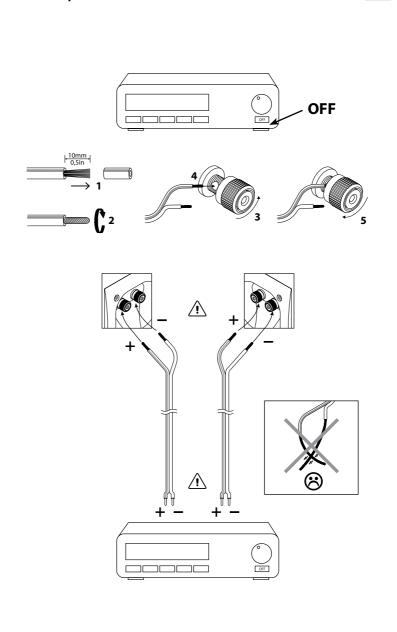

on EMC Directive 2004/108/EC.

#### **WEEE NOTICE**

Note: This mark applies only to countries within the European Union (EU) and Norway.



This appliance is labeled in accordance with European Directive 2002/96/EC concerning waste electrical and electronic equipment (WEEE). This label indicates that this product should not be disposed of with household waste. It should be deposited at an appropriate facility to enable recovery and recycling.







## S 809 / S 807 / S 805



|          | FRONT | CEN | SUR |
|----------|-------|-----|-----|
| S 809    | •     |     |     |
| S 807    | •     |     |     |
| S 805    | •     |     |     |
| S 83 CEN |       | •   |     |
| S 803    | •     |     | •   |
| S 81 CEN |       | •   |     |
| S 801    |       |     | •   |

# **2** Setup







S 809 / S 807 / S 805

## S 803 / S 801





## S 83 CEN / S 81 CEN











# 4 Care





Jamo Corporate Office: 3502 Woodview Trace, Indianapolis, IN USA 46268-1104
A wholly-owned subsidiary of VOXX International Corporation
jamo.com 1-800-554-7724
©2013 Klipsch Group, Inc. All Rights Reserved.
Jamo is a registered trademark of Klipsch Group, Inc.
Engineered by Klipsch Group, Inc., USA. Made in China