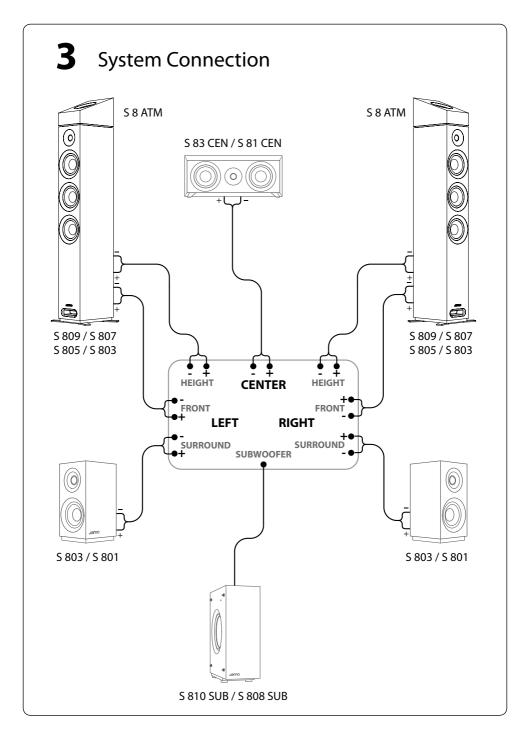

## S 809 / S 807 / S 805

|          | FRONT | CEN | SUR |
|----------|-------|-----|-----|
| S 809    | •     |     |     |
| S 807    | •     |     |     |
| S 805    | •     |     |     |
| S 83 CEN |       | •   |     |
| S 803    | •     |     | •   |
| S 81 CEN |       | •   |     |
| S 801    |       |     | •   |

# **2** Setup

S 809 / S 807 / S 805