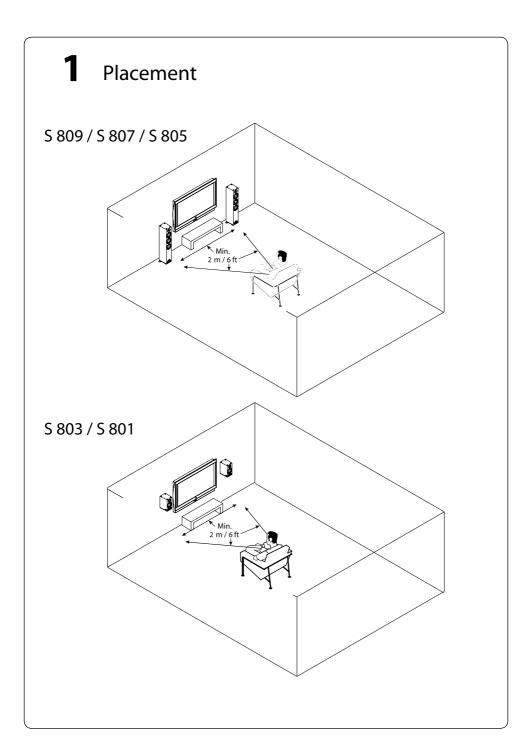

## S 809 / S 807 / S 805

|          | FRONT | CEN | SUR |
|----------|-------|-----|-----|
| S 809    | •     |     |     |
| S 807    | •     |     |     |
| S 805    | •     |     |     |
| S 83 CEN |       | •   |     |
| S 803    | •     |     | •   |
| S 81 CEN |       | •   |     |
| S 801    |       |     | •   |

# **2** Setup

S 809 / S 807 / S 805

## S 803 / S 801