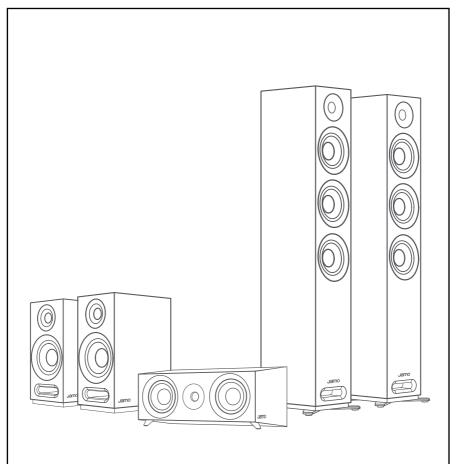

## S 809 / S 807 / S 805

|          | FRONT | CEN | SUR |
|----------|-------|-----|-----|
| S 809    | •     |     |     |
| S 807    | •     |     |     |
| S 805    | •     |     |     |
| S 83 CEN |       | •   |     |
| S 803    | •     |     | •   |
| S 81 CEN |       | •   |     |
| S 801    |       |     | •   |

# **2** Setup

S 809 / S 807 / S 805