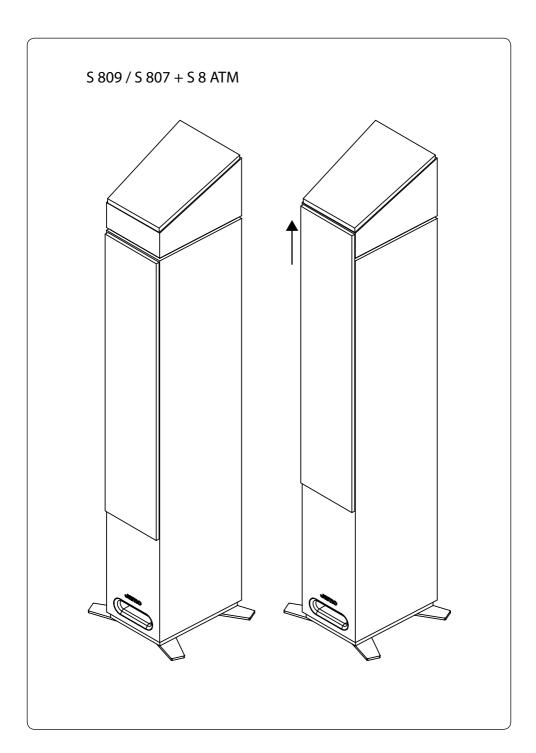

## S 809 / S 807 / S 805

|          | FRONT | CEN | SUR |
|----------|-------|-----|-----|
| S 809    | •     |     |     |
| S 807    | •     |     |     |
| S 805    | •     |     |     |
| S 83 CEN |       | •   |     |
| S 803    | •     |     | •   |
| S 81 CEN |       | •   |     |
| S 801    |       |     | •   |

# **2** Setup

S 809 / S 807 / S 805