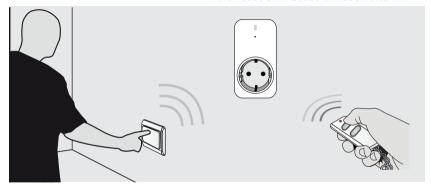

# 2. Deze zender toekennen aan één of meerdere ontvangers

Om een ontvanger te kunnen bedienen, dient u de draadloze wandschakelaar eerst aan te melden bij de desbetreffende ontvanger. Raadpleeg de handleiding van de ontvanger om de zoekmode van de ontvanger te activeren.

Op de meeste ontvangers zit een knopje dat u niet langer dan 1 seconde indrukt om de zoekmode te activeren. Op de ontvangers uit het startpakket APA3-1500R of APA2-2300R zit geen knopje, die steekt u gewoon in het stopcontact. Tijdens het knipperen van de LED indicator drukt u op het AAN (ON) knopje van de zender.