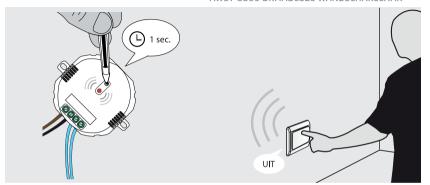

# 2. Deze zender toekennen aan één of meerdere ontvangers

Om een ontvanger te kunnen bedienen, dient u de draadloze wandschakelaar eerst aan te melden bij de desbetreffende ontvanger. Raadpleeg de handleiding van de ontvanger om de zoekmode van de ontvanger te activeren.

Op de meeste ontvangers zit een knopje dat u niet langer dan 1 seconde indrukt om de zoekmode te activeren. Op de ontvangers uit het startpakket APA3-1500R of APA2-2300R zit geen knopje, die steekt u gewoon in het stopcontact. Tijdens het knipperen van de LED indicator drukt u op het AAN (ON) knopje van de zender.

#### AWST-8800 DRAADI OZE WANDSCHAKELAAR

Op de meeste ontvangers zit een knopje dat u niet langer dan 1 seconde indrukt om de 'zoekmode' te activeren Op de ontvangers uit het startpakket APA3-1500R of APA2-2300R zit geen knopje, die steekt u gewoon in het stopcontact. Zodra de zoekmode van de ontvanger actief is, stuurt u een uit-signaal met de zender om deze af te melden.