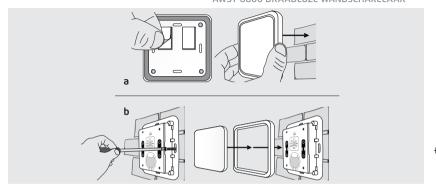

# 4a. Wandschakelaar bevestigen met dubbelzijdig tape

Plak dubbelzijdig tape op de achterkant van de draadloze wandschakelaar en bevestig de wandschakelaar op een locatie naar keuze (niet qeschikt voor gebruik buitenshuis).

# 4b. Wandschakelaar bevestigen met schroeven

Klik het fame los van de basis en schroef de wandschakelaar vast op een locatie naar keuze (niet geschikt voor gebruik buitenshuis).

- 1. Druk op de aan-toets om de ontvanger aan te zetten.
- 2. Druk nogmaals op de aan-toets om de dimmode te activeren. Het licht zal langzaam in een cyclus van sterk naar zwak dimmen.
- 3. Druk voor de derde keer op de aan-toets om de gewenste lichtsterkte vast te zetten. 4. Druk op de uit-toets om de ontvanger uit te zetten