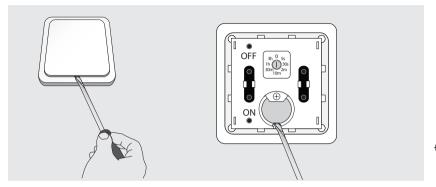

# Onderdelen

- (1) Afdekplaat = drukknop
- (2) UIT knopje
- (3) AAN knopje
- (4) Draaischijfje met uitschakeltijden (5) Batterijhouder (inclusief 3V lithium batterij, type CR2032)
- (6) Plakstrips en schroefjes

Dubbel raamwerk AWSF-002 apart verkrijgbaar