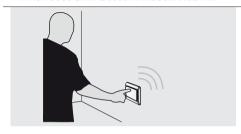

# DRAADLOZE WANDSCHAKELAAR

Lees voordat u dit product in gebruik neemt altijd eerst deze handleiding volledig, om uw KlikAanKlikUit systeem optimaal te benutten en foutief gebruik te voorkomen. Op www.klikaanklikuit.nl vindt u altiid de meest recente versie van gebruiksaanwiizingen.

#### **FUNCTIONALITEIT**

Met deze draadloze wandschakelaar kunt u ontvangers (voor verlichting/zonwering/ apparatuur/draadloze deurbel) draadloos bedienen. Kan indien gewenst automatisch een uit-signaal sturen (na 5/30 sec, 2/10/30 min of 1/3 uur).

#### COMPATIBILITEIT

Met deze zender kunt u 1 of meerdere KlikAanKlikUit ontvangers bedienen (aan/uit, dimmen, openen/sluiten, melodie draadloze deurbel activeren). Voor een compleet overzicht kunt u de productwijzer (onder advies) raadplegen op www.klikaanklikuit.nl.