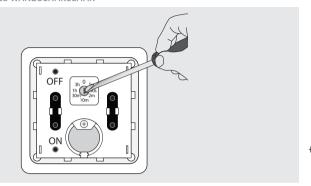

### AWST-8800 DRAADI OZE WANDSCHAKELAAR

Selecteer 1 van de 8 uitschakelfuncties. In stand "0" blijft het licht branden tot u handmatig een uit-signaal verstuurt. Door het draaischijfje op stand 5s/30s/2m/10m/30m/1h/3h te zetten zal de schakelaar automatisch na de ingestelde tijd een uit-signaal versturen.

Als u tijdens het aftellen nogmaals op AAN drukt zal de schakelaar opnieuw beginnen met aftellen, zodat de lamp langer aan blijft.