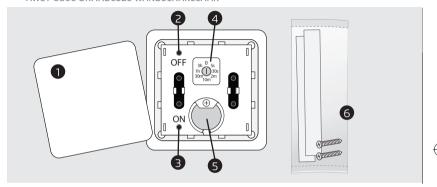

# Onderdelen

- (1) Afdekplaat = drukknop
- (2) UIT knopje
- (3) AAN knopje
- (4) Draaischijfje met uitschakeltijden (5) Batterijhouder (inclusief 3V lithium batterij, type CR2032)
- (6) Plakstrips en schroefjes

Dubbel raamwerk AWSF-002 apart verkrijgbaar

# 1. Batterij plaatsen

Aan de onderkant van elke drukknop zit een uitsparing. Gebruik een schroevendraaier om beide drukknoppen voorzichtig te verwijderen. Plaats de meegeleverde batterij in de batterijhouder. Let op dat de + en - polen van de batterij overeenkomen met de + en -symbolen van de batterijhouder.

### AWST-8800 DRAADI OZE WANDSCHAKELAAR

Selecteer 1 van de 8 uitschakelfuncties. In stand "0" blijft het licht branden tot u handmatig een uit-signaal verstuurt. Door het draaischijfje op stand 5s/30s/2m/10m/30m/1h/3h te zetten zal de schakelaar automatisch na de ingestelde tijd een uit-signaal versturen.