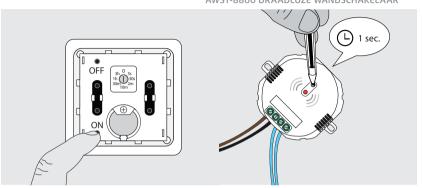

# 1. Batterij plaatsen

Aan de onderkant van elke drukknop zit een uitsparing. Gebruik een schroevendraaier om beide drukknoppen voorzichtig te verwijderen. Plaats de meegeleverde batterij in de batterijhouder. Let op dat de + en - polen van de batterij overeenkomen met de + en -symbolen van de batterijhouder.

Batterij is te verwijderen met een schroevendraaier zoals boven aangegeven.

# 2. Deze zender toekennen aan één of meerdere ontvangers

Om een ontvanger te kunnen bedienen, dient u de draadloze wandschakelaar eerst aan te melden bij de desbetreffende ontvanger. Raadpleeg de handleiding van de ontvanger om de zoekmode van de ontvanger te activeren.

Op de meeste ontvangers zit een knopje dat u niet langer dan 1 seconde indrukt om de zoekmode te activeren. Op de ontvangers uit het startpakket APA3-1500R of APA2-2300R zit geen knopje, die steekt u gewoon in het stopcontact. Tijdens het knipperen van de LED indicator drukt u op het AAN (ON) knopje van de zender.