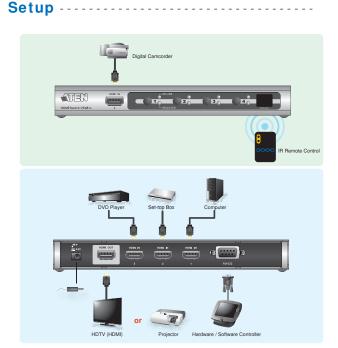

## 4-Port HDMI Switch

Expand Your Home Theater System!

The VS481A 4-Port HDMI Switch allows you to quickly and easily connect 4 HDMI input sources to your HDMI display device. The VS481A allows convenient switching between digital devices such as DVD players, satellite receivers and digital camcorders. You can select the desired input source via a remote control unit or pushbuttons located on the front of the switch.

## **Features**

- Allows up to four HDMI A/V sources to be connected to one HDMI display
- Toggle between A/V sources using remote control or front panel
- pushbuttons • Supports high-resolution video – HDTV resolutions of 480p, 720p, 1080i, 1080p (1920x1080); VGA, SVGA, SXGA, UXGA (1600x1200) and
- WUXGA (1920x1200)
- Supports 12-bit Deep Color for HDMI formats
- Supports Dolby True HD and DTS HD Master Audio
- ${\scriptstyle \bullet}$  Up to 60 Hz refresh rate
- Long distance transmission up to 20 m (24 AWG) and 15 m (28 AWG)
- Built-in bi-directional RS-232 serial remote port for high-end system control
- Plug-and-play no software installation required
- DDC Compatible
- HDMI 1.3b compliant
- HDCP 1.1 compliant
- Supports HDMI Type A 19-pin female connector
- Signaling rates up to 2.25 Gbits in support of 1080p display
- All-metal casing
- LED indication of video source devices
- · Easy and affordable way to add four HDMI inputs to your home theater system