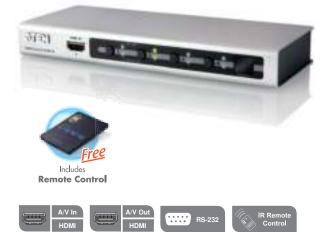

## 4-Port HDMI Switch

Expand Your Home Theater System!

The VS481A 4-Port HDMI Switch allows you to quickly and easily connect 4 HDMI input sources to your HDMI display device. The VS481A allows convenient switching between digital devices such as DVD players, satellite receivers and digital camcorders. You can select the desired input source via a remote control unit or pushbuttons located on the front of the switch.

## **Features**

- Allows up to four HDMI A/V sources to be connected to one HDMI display
- Toggle between A/V sources using remote control or front panel
- pushbuttons • Supports high-resolution video – HDTV resolutions of 480p, 720p, 1080i, 1080p (1920x1080); VGA, SVGA, SXGA, UXGA (1600x1200) and
- WUXGA (1920x1200)
- Supports 12-bit Deep Color for HDMI formats
- Supports Dolby True HD and DTS HD Master Audio
- ${\scriptstyle \bullet}$  Up to 60 Hz refresh rate
- Long distance transmission up to 20 m (24 AWG) and 15 m (28 AWG)
- Built-in bi-directional RS-232 serial remote port for high-end system control
- Plug-and-play no software installation required
- DDC Compatible
- HDMI 1.3b compliant
- HDCP 1.1 compliant
- Supports HDMI Type A 19-pin female connector
- Signaling rates up to 2.25 Gbits in support of 1080p display
- All-metal casing
- LED indication of video source devices
- · Easy and affordable way to add four HDMI inputs to your home theater system

## Specifications ....

| Function               |                        |          | VS481A                                                                                                                |
|------------------------|------------------------|----------|-----------------------------------------------------------------------------------------------------------------------|
| Display Connections    |                        |          | 1                                                                                                                     |
| Connectors             | Device                 | HDMI In  | 4 x HDMI Type A Female (Black)                                                                                        |
|                        | Display                | HDMI Out | 1 x HDMI Type A Female (Black)                                                                                        |
|                        | RS-232 Port            |          | 1 x DB-9 Female (Black)                                                                                               |
|                        | Power                  |          | 1 x DC Jack                                                                                                           |
| LEDs                   | On Line                |          | 4 (Orange)                                                                                                            |
|                        | Selected               |          | 4 (Green)                                                                                                             |
| Video                  |                        |          | HDTV resolutions of 480p, 720p, 1080i,<br>1080p (1920x1080); VGA, SVGA, SXGA,<br>UXGA (1600x1200) , WUXGA (1920x1200) |
| Power Consumption      |                        |          | DC5.3V, 2.4W                                                                                                          |
| Environment            | Operating Temp.        |          | 0–50°C                                                                                                                |
|                        | Storage Temp.          |          | -20–60°C                                                                                                              |
|                        | Humidity               |          | 0-80% RH, Non-condensing                                                                                              |
| Physical<br>Properties | Housing                |          | Metal                                                                                                                 |
|                        | Weight                 |          | 0.47 kg                                                                                                               |
|                        | Dimensions (L x W x H) |          | 20.00 X 8.00 X 2.50 cm                                                                                                |