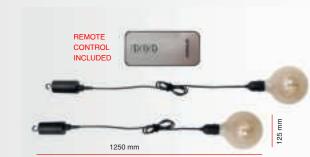

## **KEY FEATURES**

**CREATE A COSY AND SOPHISTICATED** AMBIANCE WITH THESE ELEGANT, **BATTERY POWERED, PENDANT LIGHTS** 

Set of 2 LED pendant lights

- · Gold tinted LED bulb with spiral filament
- Powered by 4x AA batteries per bulb (not included)
- 6 hour timer function
- Incuding remote control
- Timer / ON /OFF button on pendant hook
- Suitable for indoor and outdoor use

#### TECHNICAL SPECIFICATIONS

- Bulb size: 125 x 170 mm
- Base socket: E27
- · Power: 1W
- Color temperature: warm white 2200 K
- Lumen: up to 80 Lm
- IP class: IP44
- · Cable length: 1 m