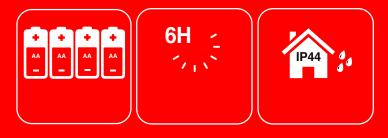

## **KEY FEATURES**

**CREATE A COSY AND SOPHISTICATED** AMBIANCE WITH THESE ELEGANT, **BATTERY POWERED, PENDANT LIGHTS** 

Set of 2 LED pendant lights

- · Gold tinted LED bulb with spiral filament
- Powered by 4x AA batteries per bulb (not included)
- 6 hour timer function
- Incuding remote control
- Timer / ON /OFF button on pendant hook
- Suitable for indoor and outdoor use

#### TECHNICAL SPECIFICATIONS

- Bulb size: 125 x 170 mm
- Base socket: E27
- · Power: 1W
- Color temperature: warm white 2200 K
- Lumen: up to 80 Lm
- IP class: IP44
- · Cable length: 1 m