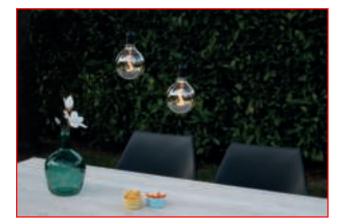

## **KEY FEATURES**

**CREATE A COSY AND SOPHISTICATED** AMBIANCE WITH THESE ELEGANT, **BATTERY POWERED, PENDANT LIGHTS** 

Set of 2 LED pendant lights

- · Gold tinted LED bulb with spiral filament
- Powered by 4x AA batteries per bulb (not included)
- 6 hour timer function
- Incuding remote control
- Timer / ON /OFF button on pendant hook
- Suitable for indoor and outdoor use