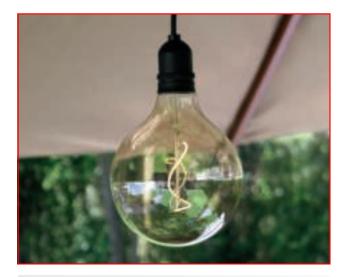

## **KEY FEATURES**

**CREATE A COSY AND SOPHISTICATED** AMBIANCE WITH THESE ELEGANT, **BATTERY POWERED, PENDANT LIGHTS** 

Set of 2 LED pendant lights

- · Gold tinted LED bulb with spiral filament
- Powered by 4x AA batteries per bulb (not included)
- 6 hour timer function
- Incuding remote control
- Timer / ON /OFF button on pendant hook
- Suitable for indoor and outdoor use

#### TECHNICAL SPECIFICATIONS

- Bulb size: 125 x 170 mm
- Base socket: E27
- · Power: 1W
- Color temperature: warm white 2200 K
- Lumen: up to 80 Lm
- IP class: IP44
- · Cable length: 1 m