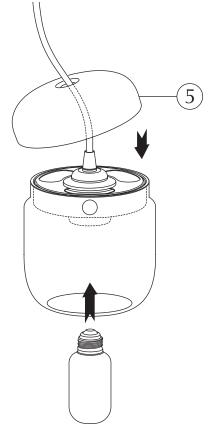

### ASSEMBLY GUIDE

Find assembly videos by using the QR code or by going online at our website **umage.com/instructions** 