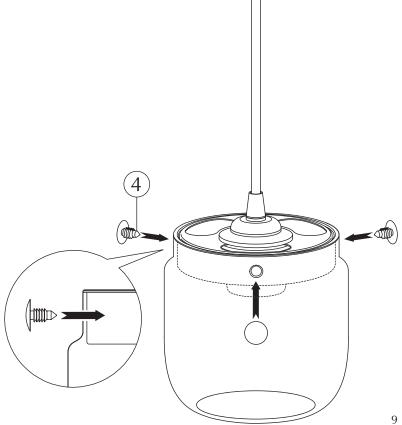

### ASSEMBLY GUIDE

Find assembly videos by using the QR code or by going online at our website **umage.com/instructions** 