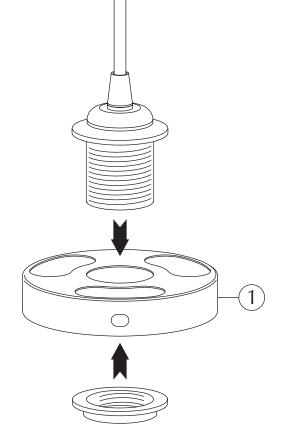

### ASSEMBLY GUIDE

Find assembly videos by using the QR code or by going online at our website **umage.com/instructions** 