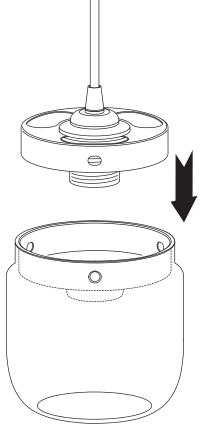

### ASSEMBLY GUIDE

Find assembly videos by using the QR code or by going online at our website **umage.com/instructions** 