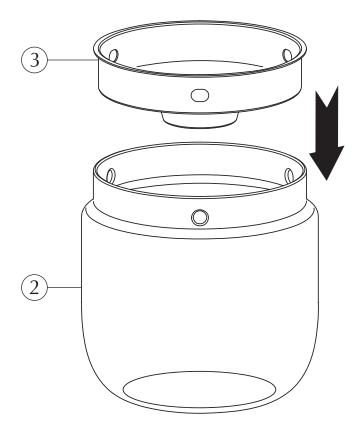

### ASSEMBLY GUIDE

Find assembly videos by using the QR code or by going online at our website **umage.com/instructions** 