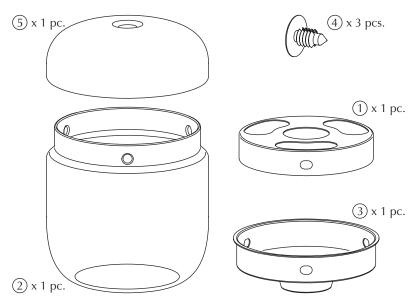

### ASSEMBLY GUIDE

Find assembly videos by using the QR code or by going online at our website **umage.com/instructions** 