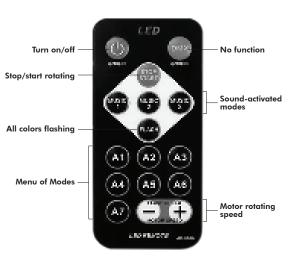

## Remote controller buttons

## **Buttons explanations**

| Mode    | Effect                  | Content                           |
|---------|-------------------------|-----------------------------------|
| A1      | EFFECT MODE             | Auto mode                         |
| A2      |                         | Red on                            |
| A3      |                         | Green on                          |
| A4      |                         | Blue on                           |
| A5      |                         | Two-color mode cycle              |
| A6      |                         | Color gradient                    |
| A7      |                         | Changing slowly cycle with strobe |
| MUSIC 1 |                         | Sound-activated on/off            |
| MUSIC 2 | SOUND CONTROL           | Sound-activated color changing    |
| MUSIC 3 |                         | Sound-activated strobe lighting   |
| FLASH   | STROBE CONTROL          | Light strobe                      |
| +       | MOTOR<br>ROTATING SPEED | Speed up                          |
| -       |                         | Speed down                        |