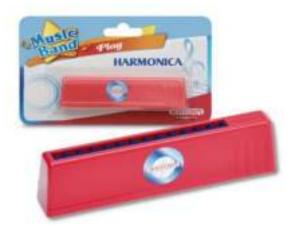

The item 30 1332 Harmonica is a real Musical Instrument.

A correct sound can be pointed out and at the same time the tuning of each note (key) is correct and stable. In conclusion it is classified as a real musical instrument without any doubt, For the reasons explained above, for this item, there is no reason to apply Toys Regulation.

Note: on the packaging there is not any reference to age, CE and warning which refer to a toy.

Potenza Picena 12 April 2021

Sede Legale: Via Caduti del Lavoro, 4 - 60131 Ancona Cap. Soc. € 600.000,00 i.v. - R.E.A. n° 201778 C.C.L.A.A. Reg. Impr. Ancona C.F./P.IVA 02614510424 SDI: MSITOJA