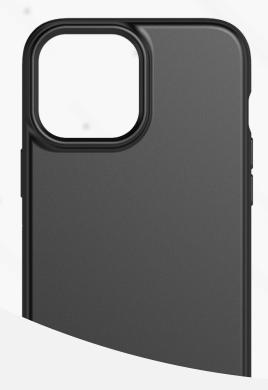

#### Slim profile

A soft case that's easy to put on and take off.

#### **Enhanced camera protection**

Precision engineered to protect the phone's most vulnerable tech.

# **Easy-to-press buttons**

Ultra-responsive and compatible buttons.