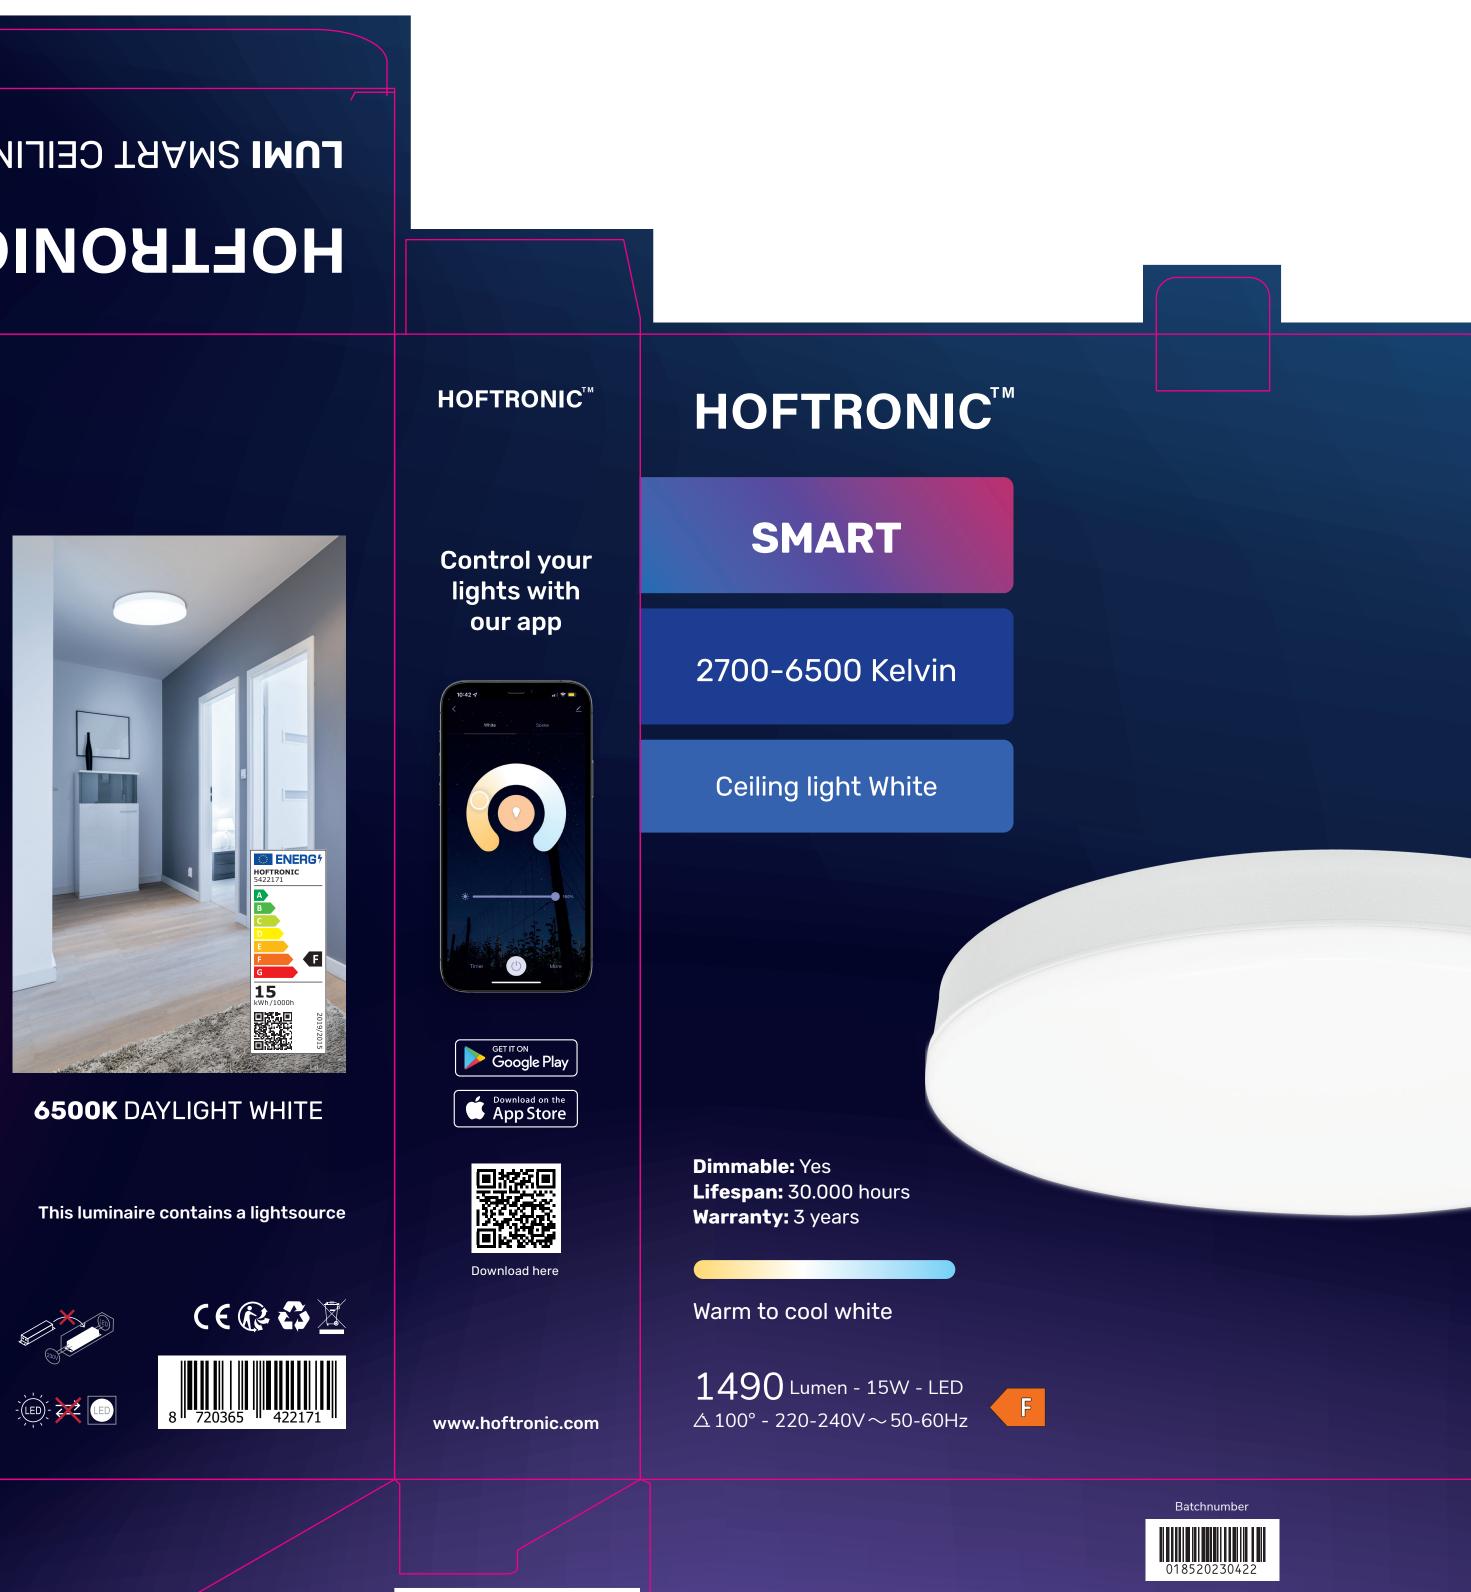

**LUMI** SMART CEILING LIGHT

# HOFTRONIC<sup>™</sup> **LUMI** SMART CEILING LIGHT

2700K WARM WHITE

www.hoftronic.com

SKU 5422171

## HOFTRONIC<sup>™</sup>