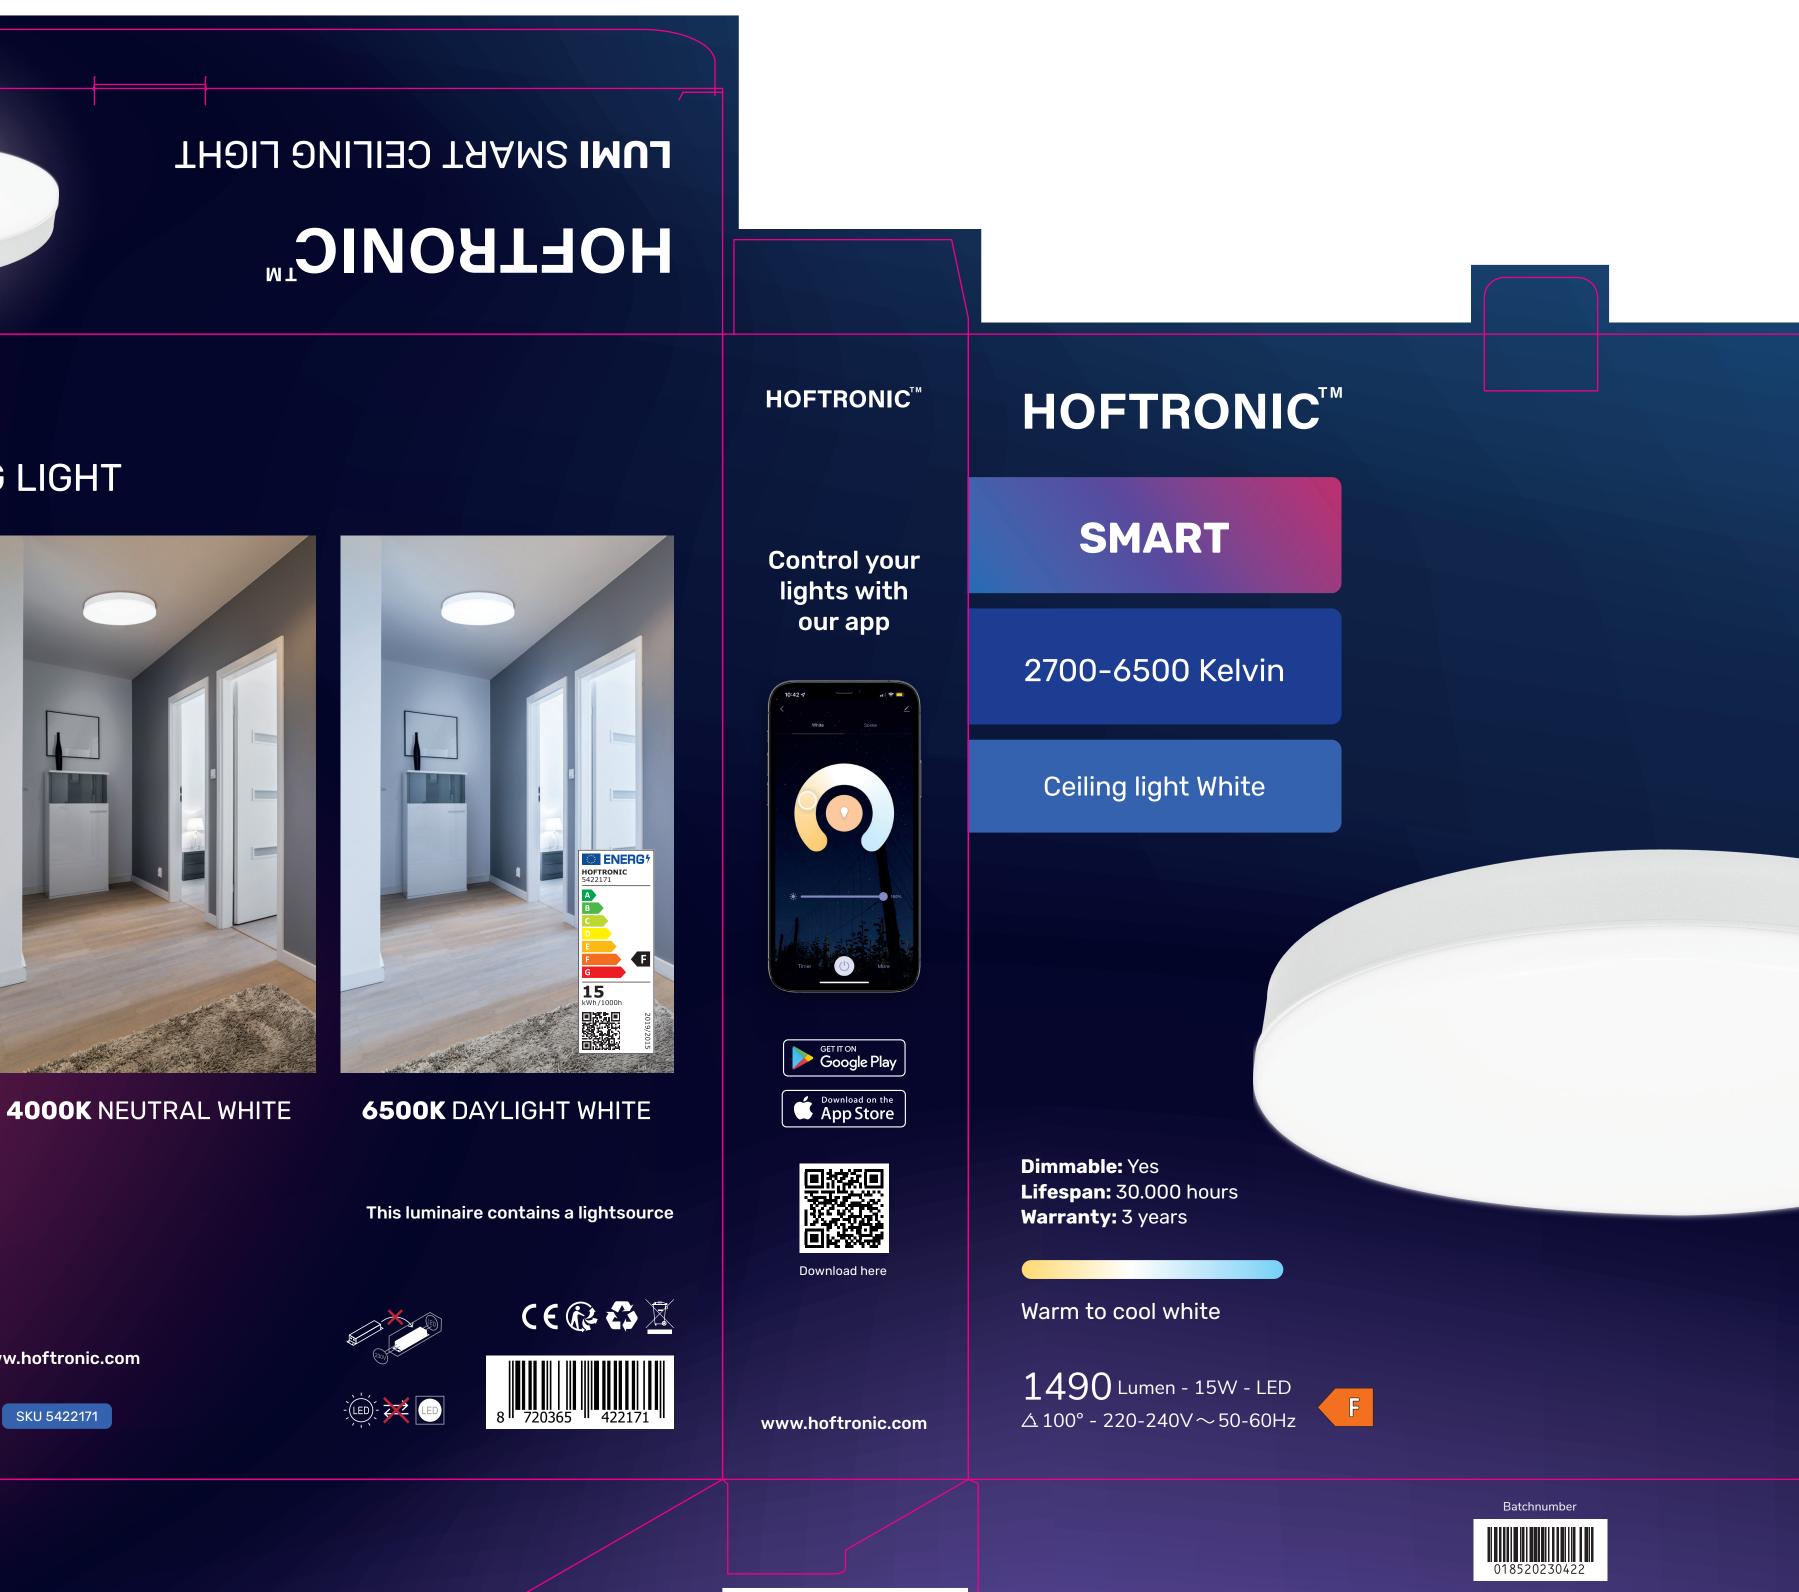

**LUMI** SMART CEILING LIGHT

# HOFTRONIC<sup>™</sup> **LUMI** SMART CEILING LIGHT

2700K WARM WHITE

www.hoftronic.com

SKU 5422171

## HOFTRONIC<sup>™</sup>