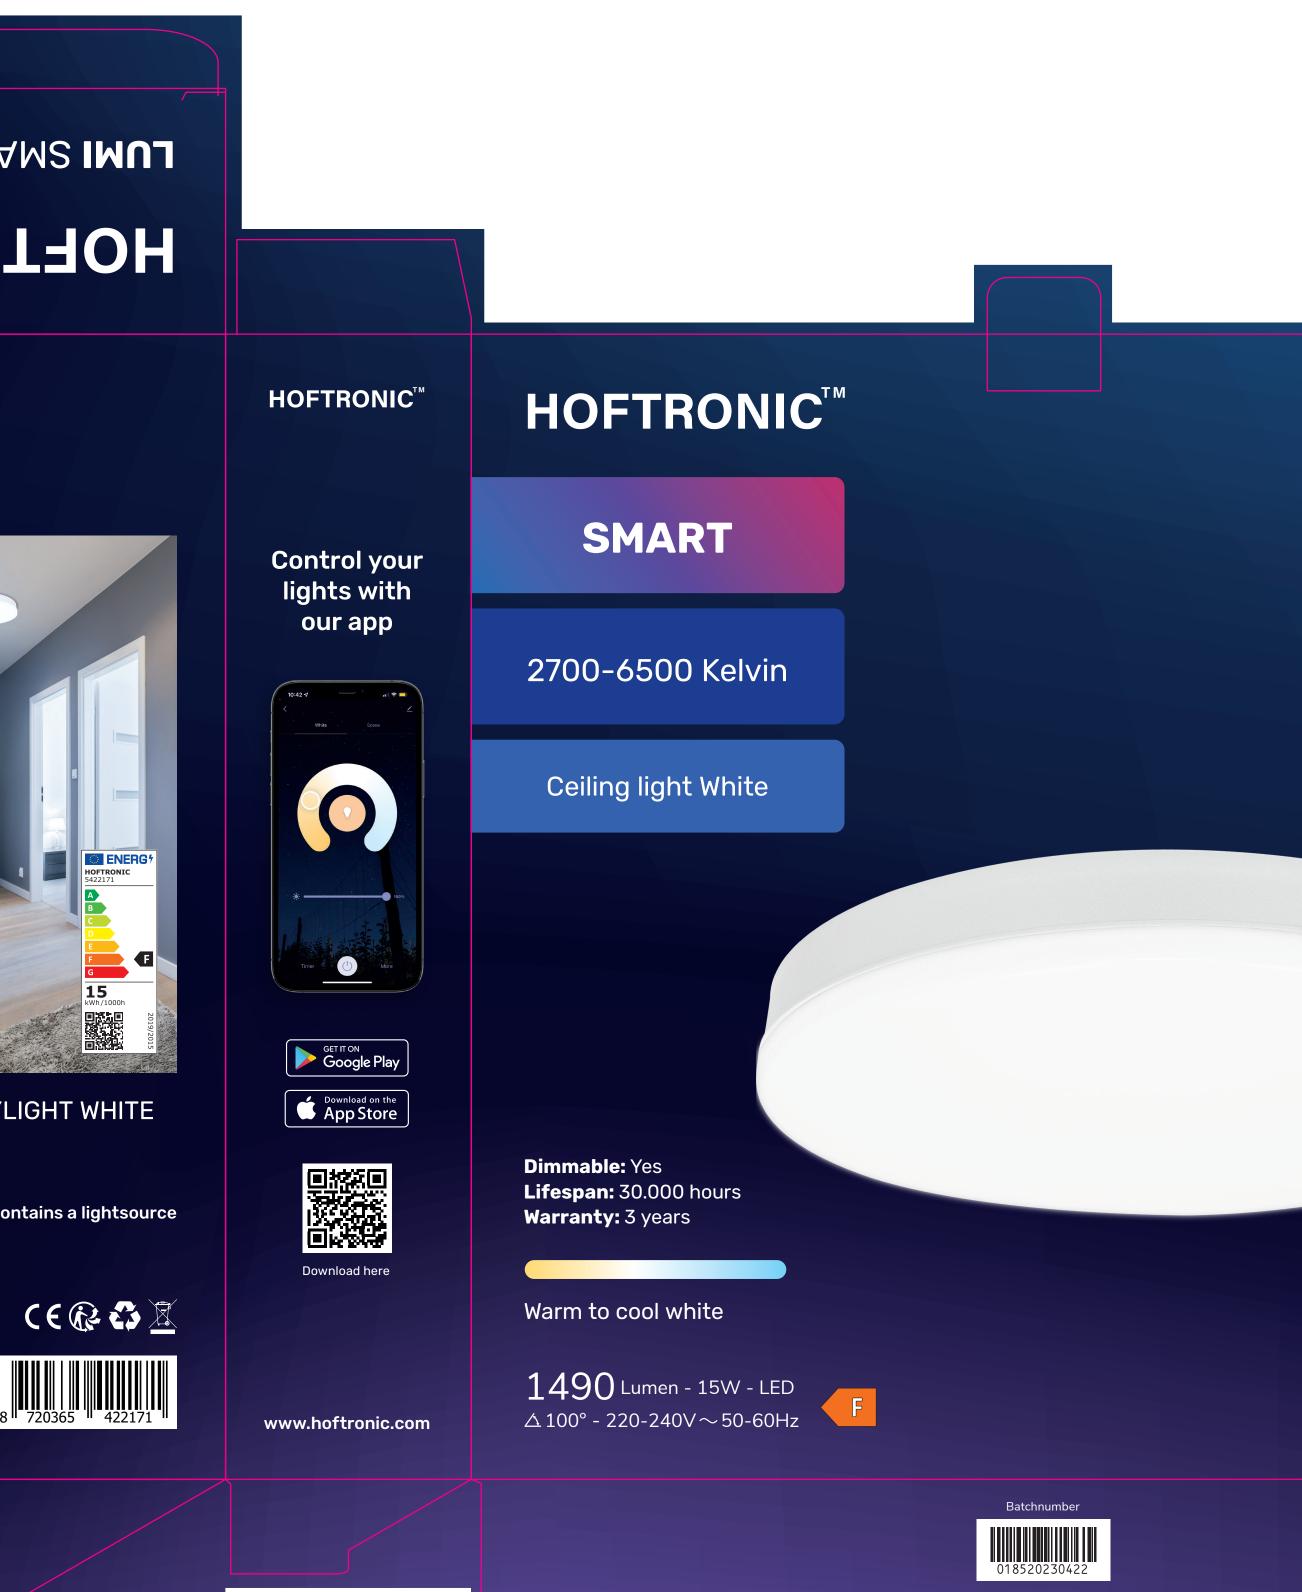

# HOFTRONIC<sup>™</sup> **LUMI** SMART CEILING LIGHT

2700K WARM WHITE

www.hoftronic.com

SKU 5422171