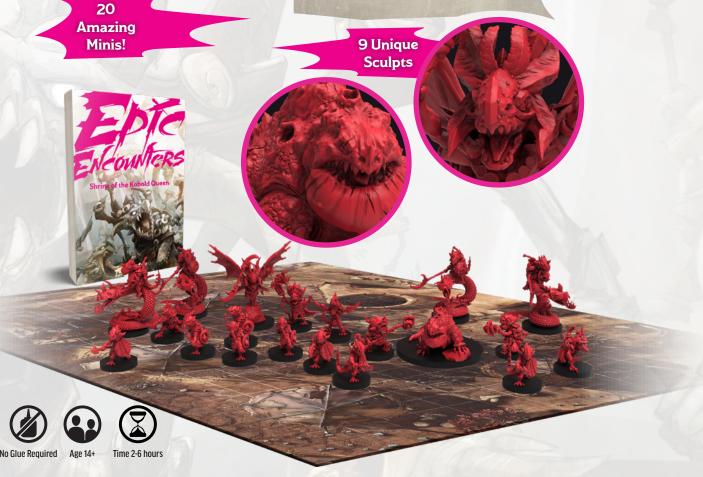

## **FEATURES & BENEFITS**

- Experience a thrillingly cinematic, prewritten adventure with an exciting, koboldinfested story
- Containing 20 highly-detailed, characterful minis (including 9 unique sculpts!), this set will appeal not just to roleplayers, but also to collectors and painters
- Play a one-shot boss battle or include in an existing campaign
- Pair with the compatible boss box, Lair of the Red Dragon, for a campaign full of intrigue, excitement, and roleplaying fun
- Ready to go right out of the box ideal for beginners and experienced players
- Adventure book with monster stats, and tips and tricks to help the GM build excitement and tension
- Compatible with the fifth edition of the world's favourite roleplaying game

Make your next RPG night one to remember with Epic Encounters.

Compatible with fifth edition or any fantasy roleplaying game, Shrine of the Kobold Queen sends players into battle against a horde of 20 angry kobolds in this exciting warband encounter.

## WHAT'S IN THE BOX?

- 20 miniatures (including 9 unique sculpts)
- · Double-sided game mat
- · Adventure book
- · Monster's stats
- Tips and tricks for building tension and excitement (that work for any RPG game)