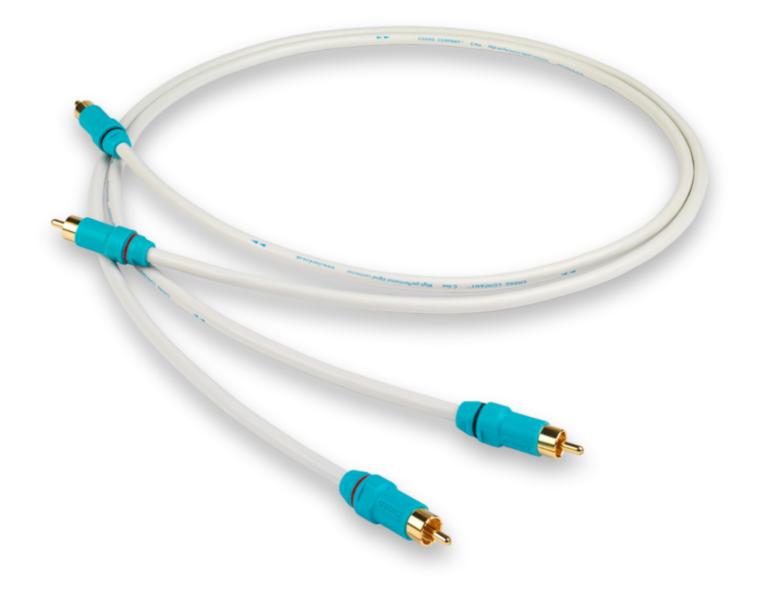

# C-line Analogue RCA

An original Chord Company design, built specially for us. We wanted a high performance cable at an affordable price that still adheres to our exacting standards. A consistent What Hi-Fi? Awards-winner 2015-2023, so it looks like we succeeded!

The ARAY conductor geometry was developed from the Tuned ARAY conductor configuration first used on our then flagship Chord Sarum cable range. The over-moulded RCA plug uses the same signal enhancing direct gold-plating process that we use on our Chord VEE3 RCA plugs.

ARAY conductor geometry, multi-strand oxygen free copper signal and return conductors. High density overwrapped foil shielding, reduces signal loss caused by high frequency interference. Unique RCA plug gold-plating process improves signal transfer across audio frequencies. Over moulded plug surround provides high reliability connection.