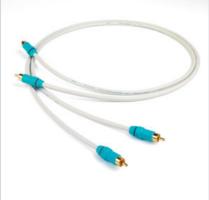

# C-line Analogue RCA

An original Chord Company design, built specially for us. We wanted a high performance cable at an affordable price that still adheres to our exacting standards. A consistent What Hi-Fi? Awards-winner 2015-2023, so it looks like we succeeded!

The ARAY conductor geometry was developed from the Tuned ARAY conductor configuration first used on our then flagship Chord Sarum cable range. The over-moulded RCA plug uses the same signal enhancing direct gold-plating process that we use on our Chord VEE3 RCA plugs.

ARAY conductor geometry, multi-strand oxygen free copper signal and return conductors. High density overwrapped foil shielding, reduces signal loss caused by high frequency interference. Unique RCA plug gold-plating process improves signal transfer across audio frequencies. Over moulded plug surround provides high reliability connection.