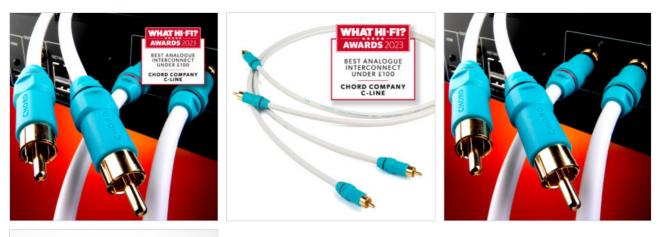

# Need to know more? Ask The Cable Doctor

 ${\ensuremath{\underbrace{0pt}{3}}}$  The Cable Doctor

Find your nearest dealer

 $\mathbf{\Theta}$  Find a dealer

WHAT HI-FI? AWARDS 2023: Chord Company RumourX speaker cable, ClearwayX & C-line analogue interconnects

Chord Company RumourX speaker cable 'For the money these are the best speaker cables we've tried and tested' Read the full review here Chord Company C-line 'This Chord interconnect is an easy way to give your hi-fi system a lift' Read the full review here Chord Company ClearwayX ARAY Analogue RCA 'A well built product... What Hi-Fi? Awards 2022 - Chord Company C-line: Best Analogue Interconnect Under £100

'This is Chord displaying once again an understanding of what makes hi-fi great, with an entry-level interconnect that never loses sight of what matters; the musicality of your system.' WHAT HI-FI?

View the Award