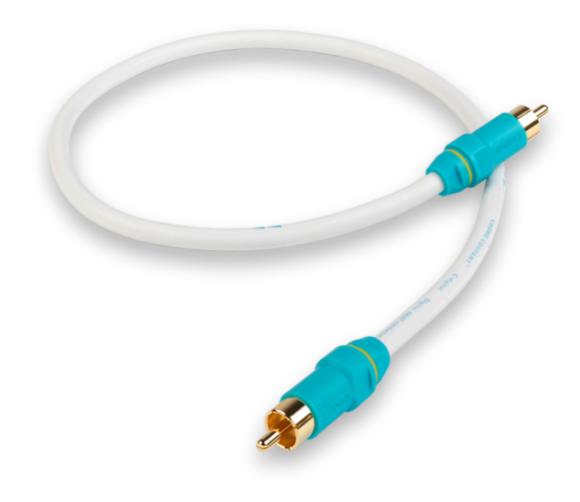

# C-digital digital audio interconnect

The C-digital has been developed to let you hear just how good some of the more affordable digital to analogue converters can be. The Tuned ARAY conductor configuration was developed to improve the performance of digital cables and is an easy-to hear-upgrade. The ARAY design of C-digital will begin to give you an idea of what your system can really do.

ARAY conductor geometry, oxygen free copper conductors. High density over-wrapped foil shielding. Unique direct gold-plated RCA plug improves signal transfer. Over moulded plug surround provides high reliability and zero conductor compression.