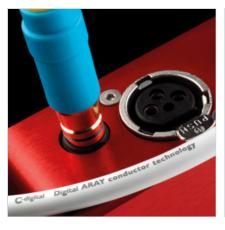

ARAY conductor geometry, oxygen free copper conductors. High density over-wrapped foil shielding. Unique direct gold-plated RCA plug improves signal transfer. Over moulded plug surround provides high reliability and zero conductor compression.

The Chord C-digital is designed to work with all components equipped with a coaxial digital output: CD players, streaming devices, DVD players and any other component with a digital output.

Available in 0.5m and 1m lengths.