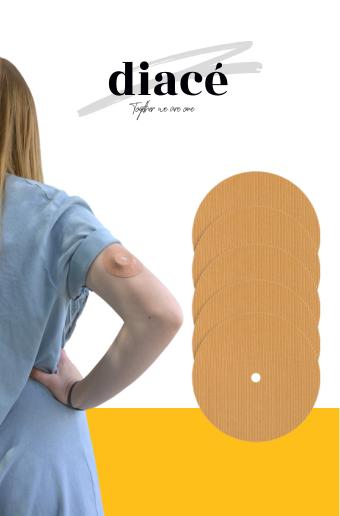

## **DIACÉ FIXTAPE**

The Diacé Adhesive patches holds the sensor in place and prevents the sensor from being lost. The material is water resistant and stretchable. The fixtage is suitable for all activities.