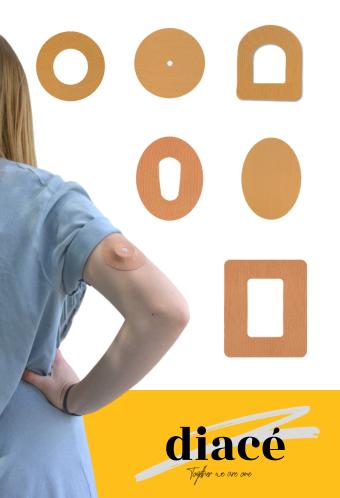

## DISCOVER THE OTHER PRODUCTS

SENSOR HOLDER

Freestyle Libre sensor holder

Freestyle libre Sensor Stikker - Level up

Diacè Pump Bagcoller