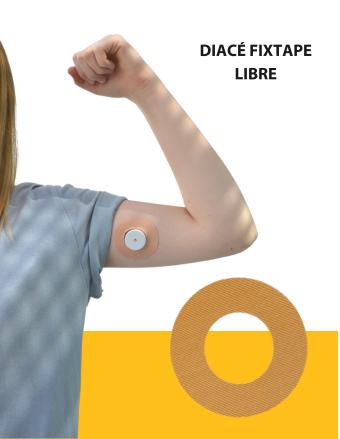

## **DIACÉ FIXTAPE**

The Diacé Adhesive patches holds the sensor in place and prevents the sensor from being lost. The material is water resistant and stretchable. The fixtage is suitable for all activities.