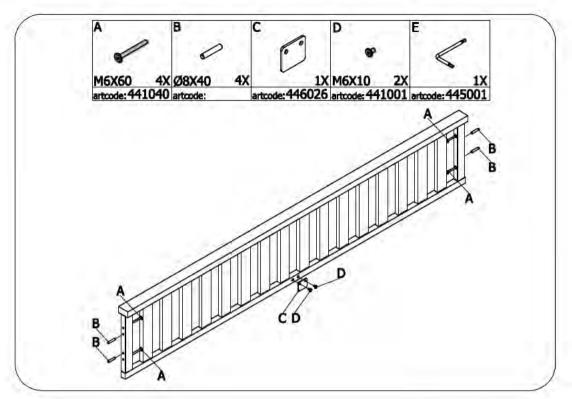

ASSEMBLY INSTRUCTION MONTAGE HANDLEIDING MONTAGE ANLEITUNG NOTICE DE MONTAGE MANUAL DE MONTAJE UK NL D F ESP MODEL TYPE COLOUR ART.CODE

:NORDIC :BASIC BED 90X200 :WHITE :430139.11.



Distributor:

BOPITA Edisonweg 3, 6662 NW Eist The Netherlands

www.bopita.com







ASSEMBLY INSTRUCTION UK MODEL
MONTAGE HANDLEIDING NL TYPE
MONTAGE ANLEITUNG D COLOUR
NOTICE DE MONTAGE F ART.CODE
MANUAL DE MONTAJE ESP



#### Distributor:

BOPITA Edisonweg 3, 6662 NW Eist The Netherlands

www.bopita.com

:NORDIC

:WHITE

:BACKSIDE

:416139.11.











ASSEMBLY INSTRUCTION MONTAGE HANDLEIDING MONTAGE ANLEITUNG NOTICE DE MONTAGE MANUAL DE MONTAJE UK NL D F ESP MODEL TYPE COLOUR ART.CODE

:NORDIC :PROTECTION SIDE

:WHITE :417139.11.



#### Distributor:

BOPITA Energieweg 1 6662 NS Elst The Netherlands

www.bopita.com 17.10.2022.

















ASSEMBLY INSTRUCTION MONTAGE HANDLEIDING MONTAGE ANLEITUNG NOTICE DE MONTAGE MANUAL DE MONTAJE UK NL D F ESP MODEL TYPE COLOUR ART.CODE

:NORDIC :SUPPORTSET BUNKBED

:WHITE :423139.11.



BOPITA Edisonweg 3, 6662 NW Eist The Netherlands

www.boplta.com









ASSEMBLY INSTRUCTION MONTAGE HANDLEIDING MONTAGE ANLEITUNG NOTICE DE MONTAGE MANUAL DE MONTAJE UK NL D MODEL TYPE

COLOUR

:NORDIC

:STAIR STRAIGHT BUNKBED

:WHITE

ART.CODE :483139.11.



### Distributor:

BOPITA Edisonweg 3, 666