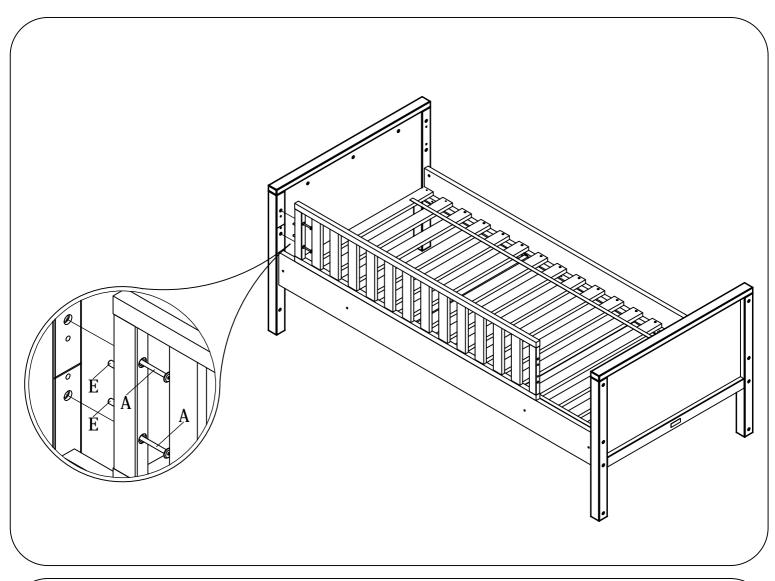

DLEIDING MONTAGE ANLEITUNG NOTICE DE MONTAGE MANUAL DE MONTAJE UK NL D F ESP MODEL TYPE COLOUR ART.CODE

:NORDIC :BASIC BED 90X200 :WHITE :430139.11.



Distributor:

BOPITA Edisonweg 3, 6662 NW Eist The Netherlands

www.bopita.com







ASSEMBLY INSTRUCTION UK MODEL
MONTAGE HANDLEIDING NL TYPE
MONTAGE ANLEITUNG D COLOUR
NOTICE DE MONTAGE F ART.CODE
MANUAL DE MONTAJE ESP



#### Distributor:

BOPITA Edisonweg 3, 6662 NW Eist The Netherlands

www.bopita.com

:NORDIC

:WHITE

:BACKSIDE

:416139.11.











ASSEMBLY INSTRUCTION MONTAGE HANDLEIDING MONTAGE ANLEITUNG NOTICE DE MONTAGE MANUAL DE MONTAJE UK NL D F ESP MODEL TYPE COLOUR ART.CODE

:NORDIC :PROTECTION SIDE

:WHITE :417139.11.



#### Distributor:

BOPITA Energieweg 1 6662 NS Elst The Netherlands

www.bopita.com 17.10.2022.

















ASSEMBLY INSTRUCTION MONTAGE HANDLEIDING MONTAGE ANLEITUNG NOTICE DE MONTAGE MANUAL DE MONTAJE UK NL D F ESP MODEL TYPE COLOUR ART.CODE

:NORDIC :SUPPORTSET BUNKBED

:WHITE :423139.11.



BOPITA Edisonweg 3, 6662 NW Eist The Netherlands

www.boplta.com









ASSEMBLY INSTRUCTION MONTAGE HANDLEIDING MONTAGE ANLEITUNG NOTICE DE MONTAGE MANUAL DE MONTAJE UK NL D MODEL TYPE

COLOUR

:NORDIC

:STAIR STRAIGHT BUNKBED

:WHITE

ART.CODE :483139.11.



### Distributor:

BOPITA Edisonweg 3, 6662 NW Elst The Netherlands

www.bopita.com