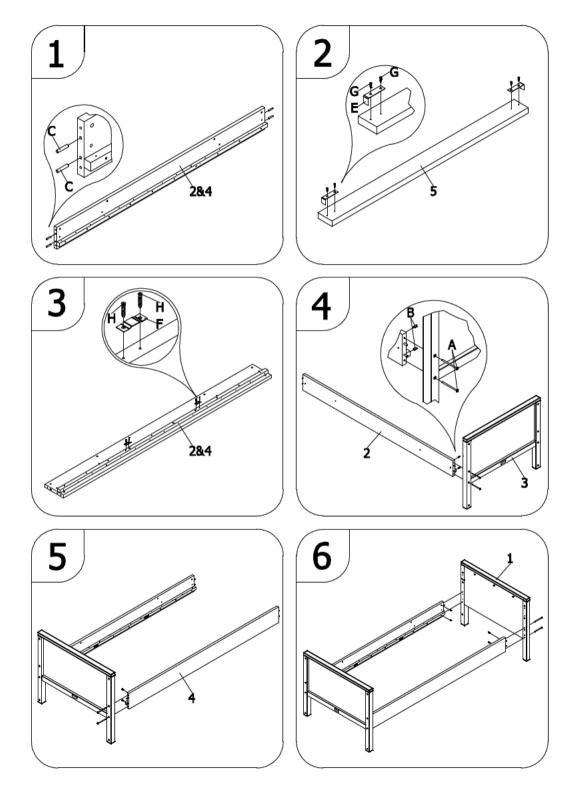

ASSEMBLY INSTRUCTION MONTAGE HANDLEIDING MONTAGE ANLEITUNG NOTICE DE MONTAGE MANUAL DE MONTAJE UK NL D F ESP MODEL TYPE COLOUR ART.CODE

:NORDIC :BASIC BED 90X200 :WHITE :430139.11.

Distributor:

BOPITA Edisonweg 3, 6662 NW Eist The Netherlands