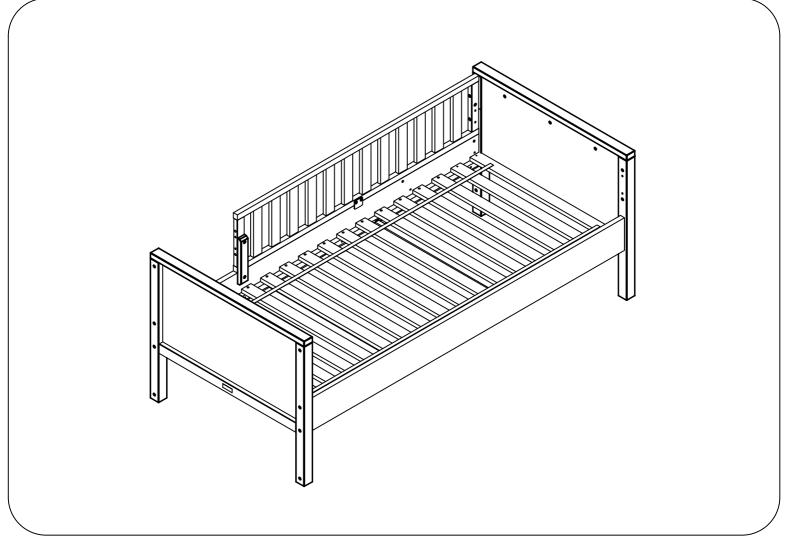

NG MONTAGE ANLEITUNG NOTICE DE MONTAGE MANUAL DE MONTAJE UK NL D F ESP MODEL TYPE COLOUR ART.CODE

:NORDIC :BASIC BED 90X200 :WHITE :430139.11.



Distributor:

BOPITA Edisonweg 3, 6662 NW Eist The Netherlands

www.bopita.com







ASSEMBLY INSTRUCTION UK MODEL
MONTAGE HANDLEIDING NL TYPE
MONTAGE ANLEITUNG D COLOUR
NOTICE DE MONTAGE F ART.CODE
MANUAL DE MONTAJE ESP



#### Distributor:

BOPITA Edisonweg 3, 6662 NW Eist The Netherlands

www.bopita.com

:NORDIC

:WHITE

:BACKSIDE

:416139.11.











ASSEMBLY INSTRUCTION MONTAGE HANDLEIDING MONTAGE ANLEITUNG NOTICE DE MONTAGE MANUAL DE MONTAJE UK NL D F ESP MODEL TYPE COLOUR ART.CODE

:NORDIC :PROTECTION SIDE

:WHITE :417139.11.



#### Distributor:

BOPITA Energieweg 1 6662 NS Elst The Netherlands

www.bopita.com 17.10.2022.

















ASSEMBLY INSTRUCTION MONTAGE HANDLEIDING MONTAGE ANLEITUNG NOTICE DE MONTAGE MANUAL DE MONTAJE UK NL D F ESP MODEL TYPE COLOUR ART.CODE

:NORDIC :SUPPORTSET BUNKBED

:WHITE :423139.11.



BOPITA Edisonweg 3, 6662 NW Eist The Netherlands

www.boplta.com









ASSEMBLY INSTRUCTION MONTAGE HANDLEIDING MONTAGE ANLEITUNG NOTICE DE MONTAGE MANUAL DE MONTAJE UK NL D MODEL TYPE

COLOUR

:NORDIC

:STAIR STRAIGHT BUNKBED

:WHITE

ART.CODE :483139.11.



### Distributor:

BOPITA Edisonweg 3, 6662 NW Elst The Netherlands

www.bopita.com