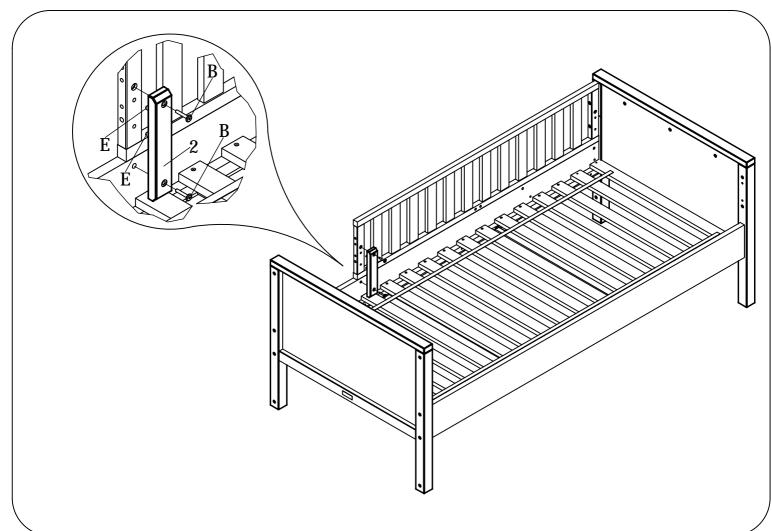

EIDING MONTAGE ANLEITUNG NOTICE DE MONTAGE MANUAL DE MONTAJE UK NL D F ESP MODEL TYPE COLOUR ART.CODE

:NORDIC :BASIC BED 90X200 :WHITE :430139.11.



Distributor:

BOPITA Edisonweg 3, 6662 NW Eist The Netherlands

www.bopita.com







ASSEMBLY INSTRUCTION UK MODEL
MONTAGE HANDLEIDING NL TYPE
MONTAGE ANLEITUNG D COLOUR
NOTICE DE MONTAGE F ART.CODE
MANUAL DE MONTAJE ESP



#### Distributor:

BOPITA Edisonweg 3, 6662 NW Eist The Netherlands

www.bopita.com

:NORDIC

:WHITE

:BACKSIDE

:416139.11.











ASSEMBLY INSTRUCTION MONTAGE HANDLEIDING MONTAGE ANLEITUNG NOTICE DE MONTAGE MANUAL DE MONTAJE UK NL D F ESP MODEL TYPE COLOUR ART.CODE

:NORDIC :PROTECTION SIDE

:WHITE :417139.11.



#### Distributor:

BOPITA Energieweg 1 6662 NS Elst The Netherlands

www.bopita.com 17.10.2022.

















ASSEMBLY INSTRUCTION MONTAGE HANDLEIDING MONTAGE ANLEITUNG NOTICE DE MONTAGE MANUAL DE MONTAJE UK NL D F ESP MODEL TYPE COLOUR ART.CODE

:NORDIC :SUPPORTSET BUNKBED

:WHITE :423139.11.



BOPITA Edisonweg 3, 6662 NW Eist The Netherlands

www.boplta.com









ASSEMBLY INSTRUCTION MONTAGE HANDLEIDING MONTAGE ANLEITUNG NOTICE DE MONTAGE MANUAL DE MONTAJE UK NL D MODEL TYPE

COLOUR

:NORDIC

:STAIR STRAIGHT BUNKBED

:WHITE

ART.CODE :483139.11.



### Distributor:

BOPITA Edisonweg 3, 6662 NW Elst The Netherlands

www.bopita.com