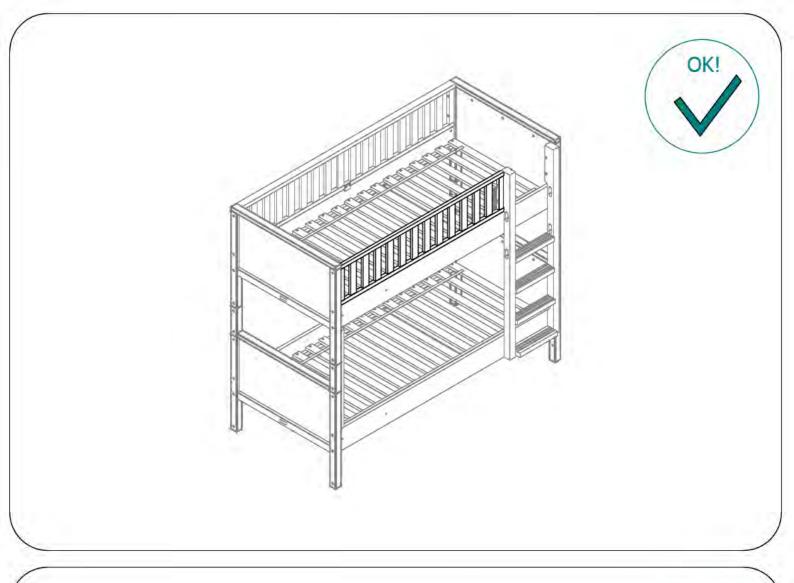

:NORDIC :SUPPORTSET BUNKBED

:WHITE :423139.11.

BOPITA Edisonweg 3, 6662 NW Eist The Netherlands

www.boplta.com

ASSEMBLY INSTRUCTION MONTAGE HANDLEIDING MONTAGE ANLEITUNG NOTICE DE MONTAGE MANUAL DE MONTAJE UK NL D MODEL TYPE