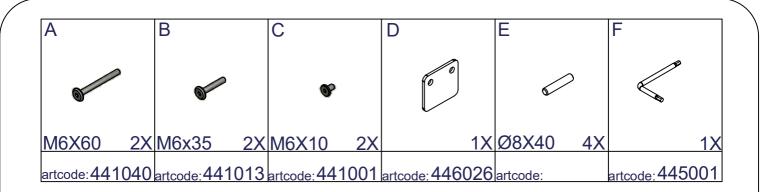

HANDLEIDING MONTAGE ANLEITUNG NOTICE DE MONTAGE MANUAL DE MONTAJE UK NL D F ESP MODEL TYPE COLOUR ART.CODE

:NORDIC :BASIC BED 90X200 :WHITE :430139.11.



Distributor:

BOPITA Edisonweg 3, 6662 NW Eist The Netherlands

www.bopita.com







ASSEMBLY INSTRUCTION UK MODEL
MONTAGE HANDLEIDING NL TYPE
MONTAGE ANLEITUNG D COLOUR
NOTICE DE MONTAGE F ART.CODE
MANUAL DE MONTAJE ESP



#### Distributor:

BOPITA Edisonweg 3, 6662 NW Eist The Netherlands

www.bopita.com

:NORDIC

:WHITE

:BACKSIDE

:416139.11.











ASSEMBLY INSTRUCTION MONTAGE HANDLEIDING MONTAGE ANLEITUNG NOTICE DE MONTAGE MANUAL DE MONTAJE UK NL D F ESP MODEL TYPE COLOUR ART.CODE

:NORDIC :PROTECTION SIDE

:WHITE :417139.11.



#### Distributor:

BOPITA Energieweg 1 6662 NS Elst The Netherlands

www.bopita.com 17.10.2022.

















ASSEMBLY INSTRUCTION MONTAGE HANDLEIDING MONTAGE ANLEITUNG NOTICE DE MONTAGE MANUAL DE MONTAJE UK NL D F ESP MODEL TYPE COLOUR ART.CODE

:NORDIC :SUPPORTSET BUNKBED

:WHITE :423139.11.



BOPITA Edisonweg 3, 6662 NW Eist The Netherlands

www.boplta.com









ASSEMBLY INSTRUCTION MONTAGE HANDLEIDING MONTAGE ANLEITUNG NOTICE DE MONTAGE MANUAL DE MONTAJE UK NL D MODEL TYPE

COLOUR

:NORDIC

:STAIR STRAIGHT BUNKBED

:WHITE

ART.CODE :483139.11.



### Distributor:

BOPITA Edisonweg 3, 6662 NW Elst The Netherlands

www.bopita.com