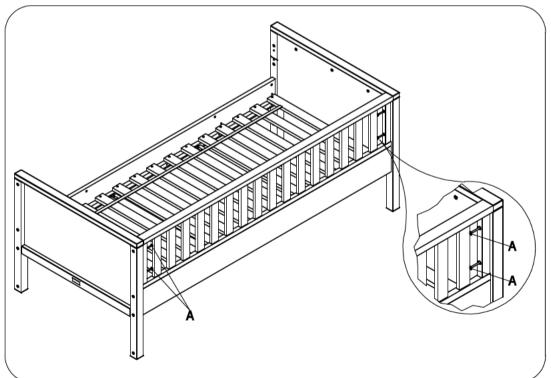

ASSEMBLY INSTRUCTION MONTAGE HANDLEIDING MONTAGE ANLEITUNG NOTICE DE MONTAGE MANUAL DE MONTAJE UK NL D F ESP MODEL TYPE COLOUR ART.CODE

:NORDIC :BASIC BED 90X200 :WHITE :430139.11.



Distributor:

BOPITA Edisonweg 3, 6662 NW Eist The Netherlands

www.bopita.com







ASSEMBLY INSTRUCTION UK MODEL
MONTAGE HANDLEIDING NL TYPE
MONTAGE ANLEITUNG D COLOUR
NOTICE DE MONTAGE F ART.CODE
MANUAL DE MONTAJE ESP



#### Distributor:

BOPITA Edisonweg 3, 6662 NW Eist The Netherlands

www.bopita.com

:NORDIC

:WHITE

:BACKSIDE

:416139.11.











ASSEMBLY INSTRUCTION MONTAGE HANDLEIDING MONTAGE ANLEITUNG NOTICE DE MONTAGE MANUAL DE MONTAJE UK NL D F ESP MODEL TYPE COLOUR ART.CODE

:NORDIC :PROTECTION SIDE

:WHITE :417139.11.



#### Distributor:

BOPITA Energieweg 1 6662 NS Elst The Netherlands

www.bopita.com 17.10.2022.

















ASSEMBLY INSTRUCTION MONTAGE HANDLEIDING MONTAGE ANLEITUNG NOTICE DE MONTAGE MANUAL DE MONTAJE UK NL D F ESP MODEL TYPE COLOUR ART.CODE

:NORDIC :SUPPORTSET BUNKBED

:WHITE :423139.11.



BOPITA Edisonweg 3, 6662 NW Eist The Netherlands

www.boplta.com









ASSEMBLY INSTRUCTION MONTAGE HANDLEIDING MONTAGE ANLEITUNG NOTICE DE MONTAGE MANUAL DE MONTAJE UK NL D MODEL TYPE

COLOUR

:NORDIC

:STAIR STRAIGHT BUNKBED

:WHITE

ART.CODE :483139.11.



### Distributor:

BOPITA Edisonweg 3, 6662 NW E