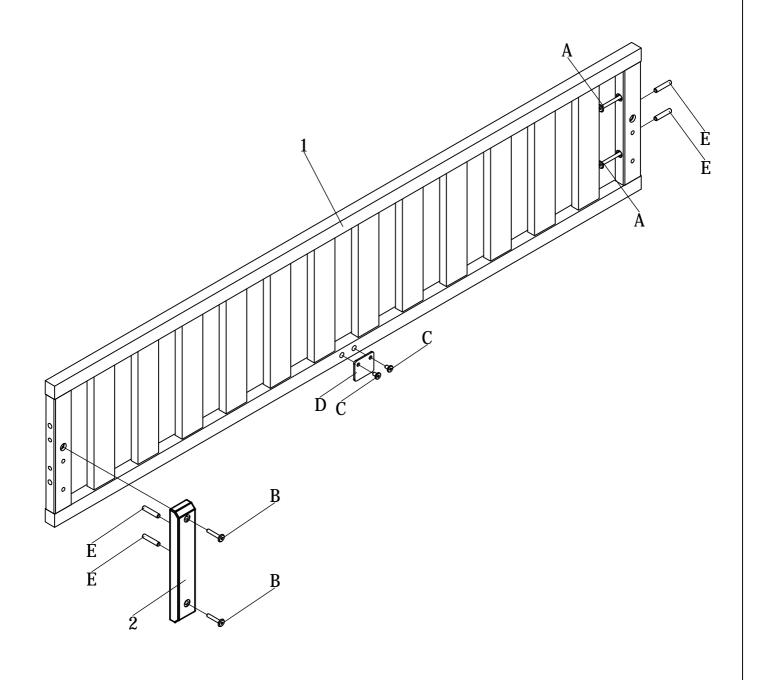

ANDLEIDING MONTAGE ANLEITUNG NOTICE DE MONTAGE MANUAL DE MONTAJE UK NL D F ESP MODEL TYPE COLOUR ART.CODE

:NORDIC :BASIC BED 90X200 :WHITE :430139.11.



Distributor:

BOPITA Edisonweg 3, 6662 NW Eist The Netherlands

www.bopita.com







ASSEMBLY INSTRUCTION UK MODEL
MONTAGE HANDLEIDING NL TYPE
MONTAGE ANLEITUNG D COLOUR
NOTICE DE MONTAGE F ART.CODE
MANUAL DE MONTAJE ESP



#### Distributor:

BOPITA Edisonweg 3, 6662 NW Eist The Netherlands

www.bopita.com

:NORDIC

:WHITE

:BACKSIDE

:416139.11.











ASSEMBLY INSTRUCTION MONTAGE HANDLEIDING MONTAGE ANLEITUNG NOTICE DE MONTAGE MANUAL DE MONTAJE UK NL D F ESP MODEL TYPE COLOUR ART.CODE

:NORDIC :PROTECTION SIDE

:WHITE :417139.11.



#### Distributor:

BOPITA Energieweg 1 6662 NS Elst The Netherlands

www.bopita.com 17.10.2022.

















ASSEMBLY INSTRUCTION MONTAGE HANDLEIDING MONTAGE ANLEITUNG NOTICE DE MONTAGE MANUAL DE MONTAJE UK NL D F ESP MODEL TYPE COLOUR ART.CODE

:NORDIC :SUPPORTSET BUNKBED

:WHITE :423139.11.



BOPITA Edisonweg 3, 6662 NW Eist The Netherlands

www.boplta.com









ASSEMBLY INSTRUCTION MONTAGE HANDLEIDING MONTAGE ANLEITUNG NOTICE DE MONTAGE MANUAL DE MONTAJE UK NL D MODEL TYPE

COLOUR

:NORDIC

:STAIR STRAIGHT BUNKBED

:WHITE

ART.CODE :483139.11.



### Distributor:

BOPITA Edisonweg 3, 6662 NW Elst The Netherlands

www.bopita.com