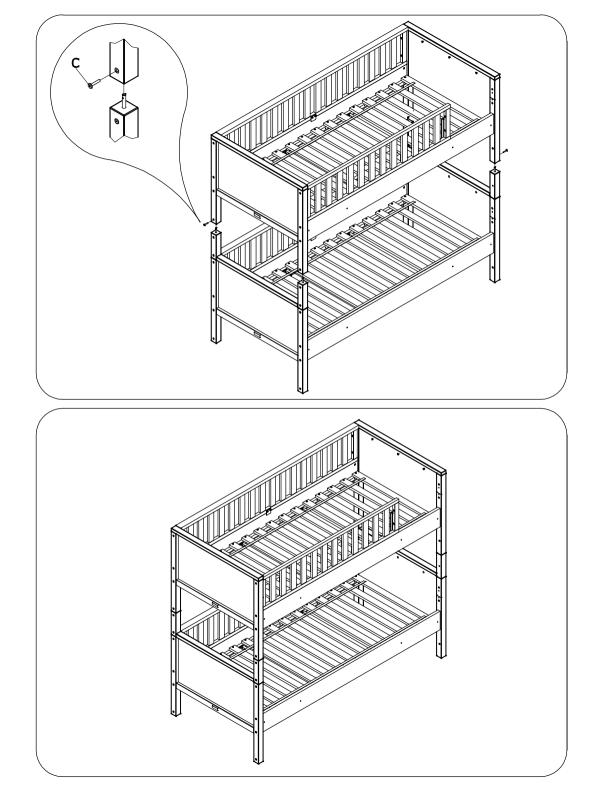

:NORDIC :SUPPORTSET BUNKBED

:WHITE :423139.11.

BOPITA Edisonweg 3, 6662 NW Eist The Netherlands

www.boplta.com

ASSEMBLY INSTRUCTION MONTAGE HANDLEIDING MONTAGE ANLEITUNG NOTICE DE MONTAGE MANUAL DE MONTAJE UK NL D MODEL TYPE