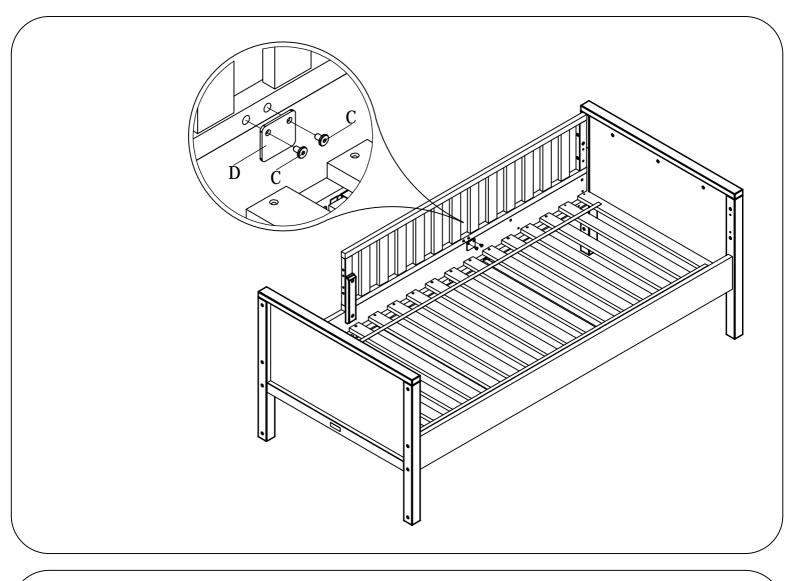

DING MONTAGE ANLEITUNG NOTICE DE MONTAGE MANUAL DE MONTAJE UK NL D F ESP MODEL TYPE COLOUR ART.CODE

:NORDIC :BASIC BED 90X200 :WHITE :430139.11.



Distributor:

BOPITA Edisonweg 3, 6662 NW Eist The Netherlands

www.bopita.com







ASSEMBLY INSTRUCTION UK MODEL
MONTAGE HANDLEIDING NL TYPE
MONTAGE ANLEITUNG D COLOUR
NOTICE DE MONTAGE F ART.CODE
MANUAL DE MONTAJE ESP



#### Distributor:

BOPITA Edisonweg 3, 6662 NW Eist The Netherlands

www.bopita.com

:NORDIC

:WHITE

:BACKSIDE

:416139.11.











ASSEMBLY INSTRUCTION MONTAGE HANDLEIDING MONTAGE ANLEITUNG NOTICE DE MONTAGE MANUAL DE MONTAJE UK NL D F ESP MODEL TYPE COLOUR ART.CODE

:NORDIC :PROTECTION SIDE

:WHITE :417139.11.



#### Distributor:

BOPITA Energieweg 1 6662 NS Elst The Netherlands

www.bopita.com 17.10.2022.

















ASSEMBLY INSTRUCTION MONTAGE HANDLEIDING MONTAGE ANLEITUNG NOTICE DE MONTAGE MANUAL DE MONTAJE UK NL D F ESP MODEL TYPE COLOUR ART.CODE

:NORDIC :SUPPORTSET BUNKBED

:WHITE :423139.11.



BOPITA Edisonweg 3, 6662 NW Eist The Netherlands

www.boplta.com









ASSEMBLY INSTRUCTION MONTAGE HANDLEIDING MONTAGE ANLEITUNG NOTICE DE MONTAGE MANUAL DE MONTAJE UK NL D MODEL TYPE

COLOUR

:NORDIC

:STAIR STRAIGHT BUNKBED

:WHITE

ART.CODE :483139.11.



### Distributor:

BOPITA Edisonweg 3, 6662 NW Elst The Netherlands

www.bopita.com