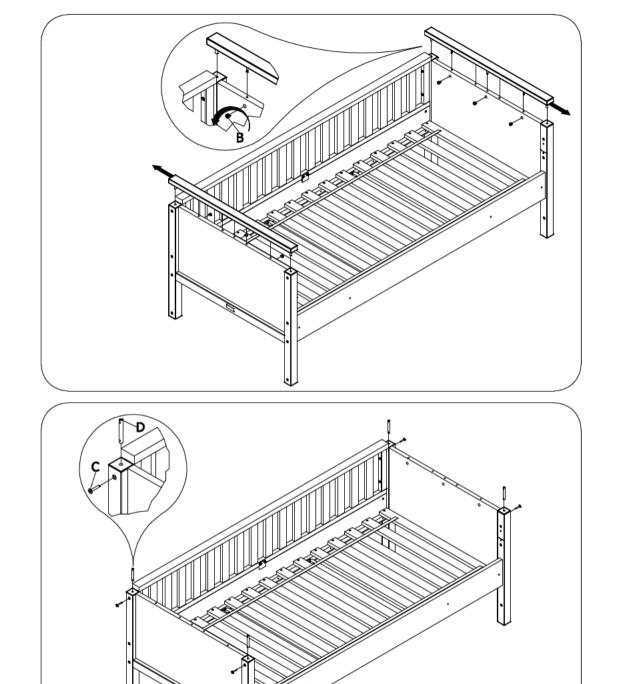

ASSEMBLY INSTRUCTION MONTAGE HANDLEIDING MONTAGE ANLEITUNG NOTICE DE MONTAGE MANUAL DE MONTAJE UK NL D F ESP MODEL TYPE COLOUR ART.CODE

:NORDIC :BASIC BED 90X200 :WHITE :430139.11.

Distributor:

BOPITA Edisonweg 3, 6662 NW Eist The Netherlands