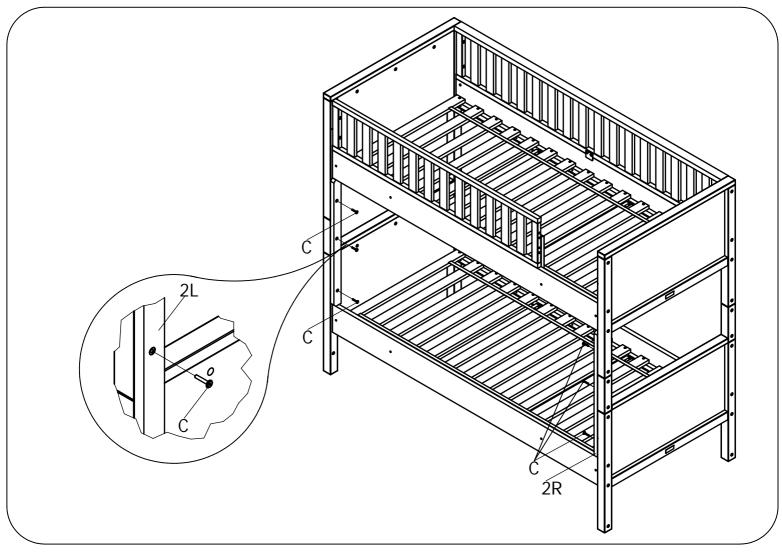

IDING MONTAGE ANLEITUNG NOTICE DE MONTAGE MANUAL DE MONTAJE UK NL D F ESP MODEL TYPE COLOUR ART.CODE

:NORDIC :PROTECTION SIDE

:WHITE :417139.11.



#### Distributor:

BOPITA Energieweg 1 6662 NS Elst The Netherlands

www.bopita.com 17.10.2022.

















ASSEMBLY INSTRUCTION MONTAGE HANDLEIDING MONTAGE ANLEITUNG NOTICE DE MONTAGE MANUAL DE MONTAJE UK NL D F ESP MODEL TYPE COLOUR ART.CODE

:NORDIC :SUPPORTSET BUNKBED

:WHITE :423139.11.



BOPITA Edisonweg 3, 6662 NW Eist The Netherlands

www.boplta.com









ASSEMBLY INSTRUCTION MONTAGE HANDLEIDING MONTAGE ANLEITUNG NOTICE DE MONTAGE MANUAL DE MONTAJE UK NL D MODEL TYPE

COLOUR

:NORDIC

:STAIR STRAIGHT BUNKBED

:WHITE

ART.CODE :483139.11.



### Distributor:

BOPITA Edisonweg 3, 6662 NW Elst The Netherlands

www.bopita.com