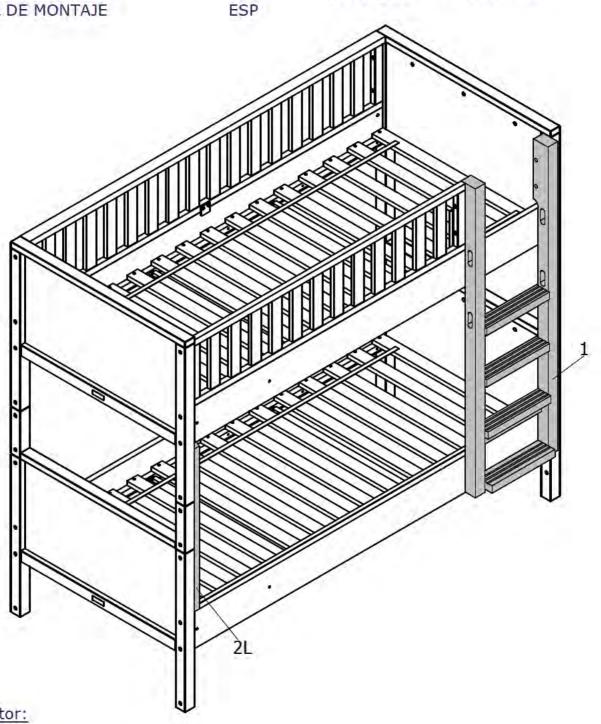

:NORDIC

:WHITE

:BACKSIDE

:416139.11.











ASSEMBLY INSTRUCTION MONTAGE HANDLEIDING MONTAGE ANLEITUNG NOTICE DE MONTAGE MANUAL DE MONTAJE UK NL D F ESP MODEL TYPE COLOUR ART.CODE

:NORDIC :PROTECTION SIDE

:WHITE :417139.11.



#### Distributor:

BOPITA Energieweg 1 6662 NS Elst The Netherlands

www.bopita.com 17.10.2022.

















ASSEMBLY INSTRUCTION MONTAGE HANDLEIDING MONTAGE ANLEITUNG NOTICE DE MONTAGE MANUAL DE MONTAJE UK NL D F ESP MODEL TYPE COLOUR ART.CODE

:NORDIC :SUPPORTSET BUNKBED

:WHITE :423139.11.



BOPITA Edisonweg 3, 6662 NW Eist The Netherlands

www.boplta.com









ASSEMBLY INSTRUCTION MONTAGE HANDLEIDING MONTAGE ANLEITUNG NOTICE DE MONTAGE MANUAL DE MONTAJE UK NL D MODEL TYPE

COLOUR

:NORDIC

:STAIR STRAIGHT BUNKBED

:WHITE

ART.CODE :483139.11.



### Distributor:

BOPITA Edisonweg 3, 6662 NW Elst The Netherlands

www.bopita.com