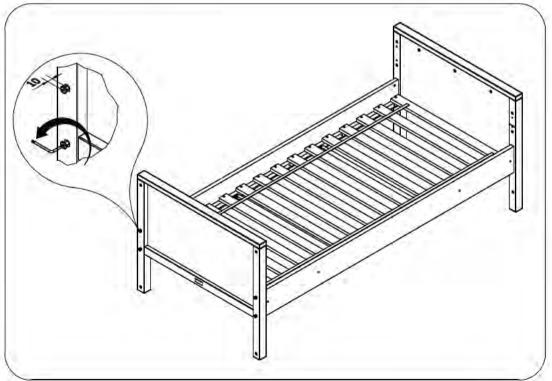

ASSEMBLY INSTRUCTION MONTAGE HANDLEIDING MONTAGE ANLEITUNG NOTICE DE MONTAGE MANUAL DE MONTAJE UK NL D F ESP MODEL TYPE COLOUR ART.CODE

:NORDIC :BASIC BED 90X200 :WHITE :430139.11.



Distributor:

BOPITA Edisonweg 3, 6662 NW Eist The Netherlands

www.bopita.com







ASSEMBLY INSTRUCTION UK MODEL
MONTAGE HANDLEIDING NL TYPE
MONTAGE ANLEITUNG D COLOUR
NOTICE DE MONTAGE F ART.CODE
MANUAL DE MONTAJE ESP



#### Distributor:

BOPITA Edisonweg 3, 6662 NW Eist The Netherlands

www.bopita.com

:NORDIC

:WHITE

:BACKSIDE

:416139.11.











ASSEMBLY INSTRUCTION MONTAGE HANDLEIDING MONTAGE ANLEITUNG NOTICE DE MONTAGE MANUAL DE MONTAJE UK NL D F ESP MODEL TYPE COLOUR ART.CODE

:NORDIC :PROTECTION SIDE

:WHITE :417139.11.



#### Distributor:

BOPITA Energieweg 1 6662 NS Elst The Netherlands

www.bopita.com 17.10.2022.

















ASSEMBLY INSTRUCTION MONTAGE HANDLEIDING MONTAGE ANLEITUNG NOTICE DE MONTAGE MANUAL DE MONTAJE UK NL D F ESP MODEL TYPE COLOUR ART.CODE

:NORDIC :SUPPORTSET BUNKBED

:WHITE :423139.11.



BOPITA Edisonweg 3, 6662 NW Eist The Netherlands

www.boplta.com









ASSEMBLY INSTRUCTION MONTAGE HANDLEIDING MONTAGE ANLEITUNG NOTICE DE MONTAGE MANUAL DE MONTAJE UK NL D MODEL TYPE

COLOUR

:NORDIC

:STAIR STRAIGHT BUNKBED

:WHITE

ART.CODE :483139.11.



### Distributor:

BOPITA Edisonweg 3, 6662