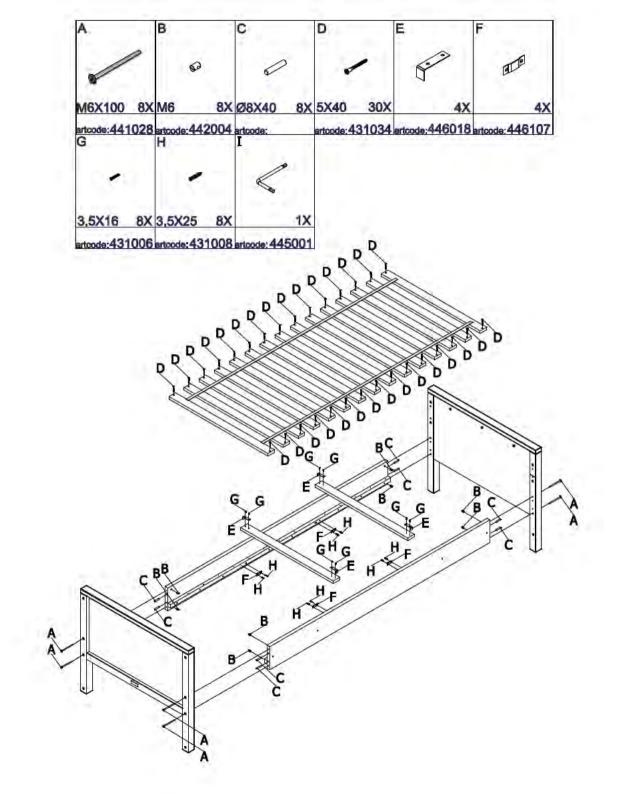

ASSEMBLY INSTRUCTION MONTAGE HANDLEIDING MONTAGE ANLEITUNG NOTICE DE MONTAGE MANUAL DE MONTAJE UK NL D F ESP MODEL TYPE COLOUR ART.CODE

:NORDIC :BASIC BED 90X200 :WHITE :430139.11.

Distributor:

BOPITA Edisonweg 3, 6662 NW Eist The Netherlands