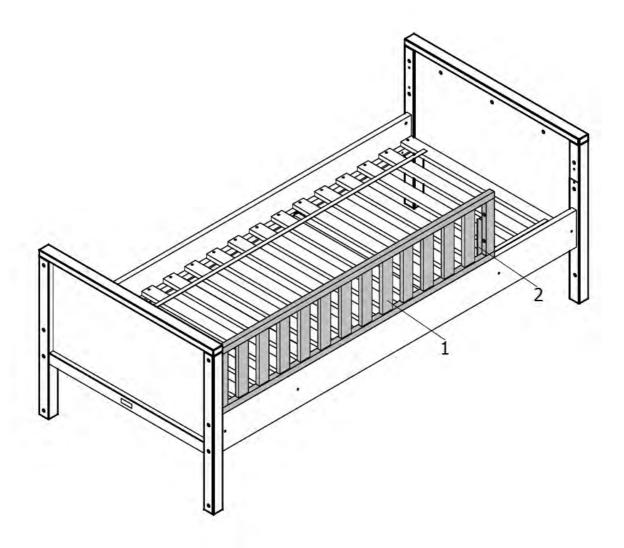

ASSEMBLY INSTRUCTION MONTAGE HANDLEIDING MONTAGE ANLEITUNG NOTICE DE MONTAGE MANUAL DE MONTAJE UK NL D F ESP MODEL TYPE COLOUR ART.CODE

:NORDIC :BASIC BED 90X200 :WHITE :430139.11.



Distributor:

BOPITA Edisonweg 3, 6662 NW Eist The Netherlands

www.bopita.com







ASSEMBLY INSTRUCTION UK MODEL
MONTAGE HANDLEIDING NL TYPE
MONTAGE ANLEITUNG D COLOUR
NOTICE DE MONTAGE F ART.CODE
MANUAL DE MONTAJE ESP



#### Distributor:

BOPITA Edisonweg 3, 6662 NW Eist The Netherlands

www.bopita.com

:NORDIC

:WHITE

:BACKSIDE

:416139.11.











ASSEMBLY INSTRUCTION MONTAGE HANDLEIDING MONTAGE ANLEITUNG NOTICE DE MONTAGE MANUAL DE MONTAJE UK NL D F ESP MODEL TYPE COLOUR ART.CODE

:NORDIC :PROTECTION SIDE

:WHITE :417139.11.



#### Distributor:

BOPITA Energieweg 1 6662 NS Elst The Netherlands

www.bopita.com 17.10.2022.

















ASSEMBLY INSTRUCTION MONTAGE HANDLEIDING MONTAGE ANLEITUNG NOTICE DE MONTAGE MANUAL DE MONTAJE UK NL D F ESP MODEL TYPE COLOUR ART.CODE

:NORDIC :SUPPORTSET BUNKBED

:WHITE :423139.11.



BOPITA Edisonweg 3, 6662 NW Eist The Netherlands

www.boplta.com









ASSEMBLY INSTRUCTION MONTAGE HANDLEIDING MONTAGE ANLEITUNG NOTICE DE MONTAGE MANUAL DE MONTAJE UK NL D MODEL TYPE

COLOUR

:NORDIC

:STAIR STRAIGHT BUNKBED

:WHITE

ART.CODE :483139.11.



### Distributor:

BOPITA Edisonweg 3, 6662 NW Elst The Netherlands

www.bopita.com