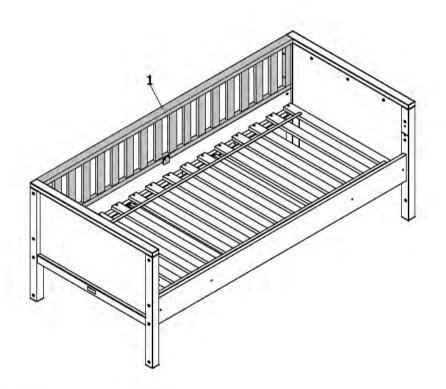

ASSEMBLY INSTRUCTION MONTAGE HANDLEIDING MONTAGE ANLEITUNG NOTICE DE MONTAGE MANUAL DE MONTAJE UK NL D F ESP MODEL TYPE COLOUR ART.CODE

:NORDIC :BASIC BED 90X200 :WHITE :430139.11.



Distributor:

BOPITA Edisonweg 3, 6662 NW Eist The Netherlands

www.bopita.com







ASSEMBLY INSTRUCTION UK MODEL
MONTAGE HANDLEIDING NL TYPE
MONTAGE ANLEITUNG D COLOUR
NOTICE DE MONTAGE F ART.CODE
MANUAL DE MONTAJE ESP



#### Distributor:

BOPITA Edisonweg 3, 6662 NW Eist The Netherlands

www.bopita.com

:NORDIC

:WHITE

:BACKSIDE

:416139.11.











ASSEMBLY INSTRUCTION MONTAGE HANDLEIDING MONTAGE ANLEITUNG NOTICE DE MONTAGE MANUAL DE MONTAJE UK NL D F ESP MODEL TYPE COLOUR ART.CODE

:NORDIC :PROTECTION SIDE

:WHITE :417139.11.



#### Distributor:

BOPITA Energieweg 1 6662 NS Elst The Netherlands

www.bopita.com 17.10.2022.

















ASSEMBLY INSTRUCTION MONTAGE HANDLEIDING MONTAGE ANLEITUNG NOTICE DE MONTAGE MANUAL DE MONTAJE UK NL D F ESP MODEL TYPE COLOUR ART.CODE

:NORDIC :SUPPORTSET BUNKBED

:WHITE :423139.11.



BOPITA Edisonweg 3, 6662 NW Eist The Netherlands

www.boplta.com









ASSEMBLY INSTRUCTION MONTAGE HANDLEIDING MONTAGE ANLEITUNG NOTICE DE MONTAGE MANUAL DE MONTAJE UK NL D