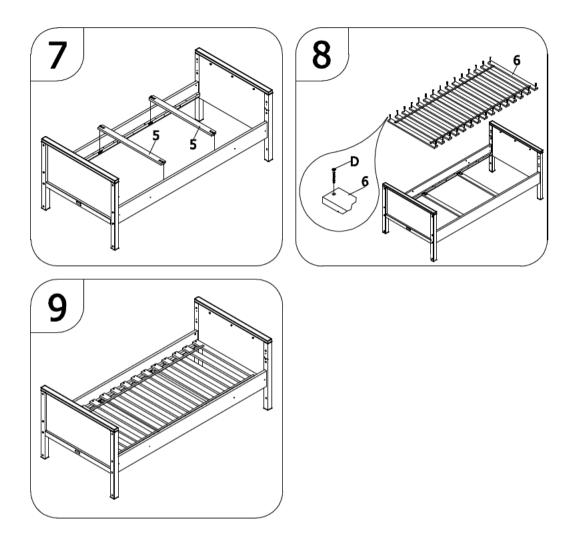

ASSEMBLY INSTRUCTION MONTAGE HANDLEIDING MONTAGE ANLEITUNG NOTICE DE MONTAGE MANUAL DE MONTAJE UK NL D F ESP MODEL TYPE COLOUR ART.CODE

:NORDIC :BASIC BED 90X200 :WHITE :430139.11.

Distributor:

BOPITA Edisonweg 3, 6662 NW Eist The Netherlands