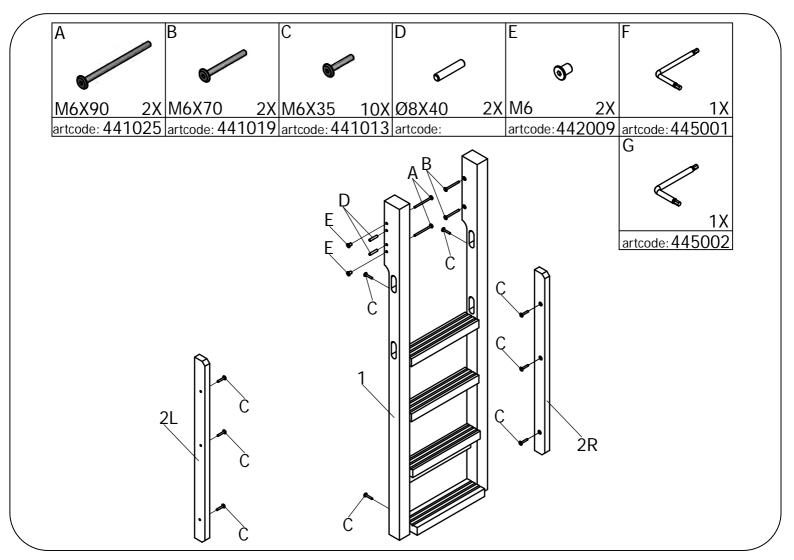

LEIDING MONTAGE ANLEITUNG NOTICE DE MONTAGE MANUAL DE MONTAJE UK NL D F ESP MODEL TYPE COLOUR ART.CODE

:NORDIC :PROTECTION SIDE

:WHITE :417139.11.



#### Distributor:

BOPITA Energieweg 1 6662 NS Elst The Netherlands

www.bopita.com 17.10.2022.

















ASSEMBLY INSTRUCTION MONTAGE HANDLEIDING MONTAGE ANLEITUNG NOTICE DE MONTAGE MANUAL DE MONTAJE UK NL D F ESP MODEL TYPE COLOUR ART.CODE

:NORDIC :SUPPORTSET BUNKBED

:WHITE :423139.11.



BOPITA Edisonweg 3, 6662 NW Eist The Netherlands

www.boplta.com









ASSEMBLY INSTRUCTION MONTAGE HANDLEIDING MONTAGE ANLEITUNG NOTICE DE MONTAGE MANUAL DE MONTAJE UK NL D MODEL TYPE

COLOUR

:NORDIC

:STAIR STRAIGHT BUNKBED

:WHITE

ART.CODE :483139.11.



### Distributor:

BOPITA Edisonweg 3, 6662 NW Elst The Netherlands

www.bopita.com