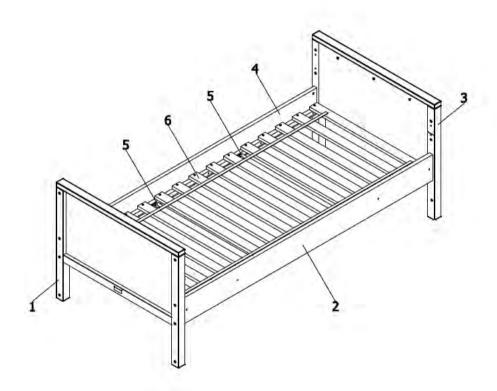

ASSEMBLY INSTRUCTION MONTAGE HANDLEIDING MONTAGE ANLEITUNG NOTICE DE MONTAGE MANUAL DE MONTAJE UK NL D F ESP MODEL TYPE COLOUR ART.CODE

:NORDIC :BASIC BED 90X200 :WHITE :430139.11.

Distributor:

BOPITA Edisonweg 3, 6662 NW Eist The Netherlands