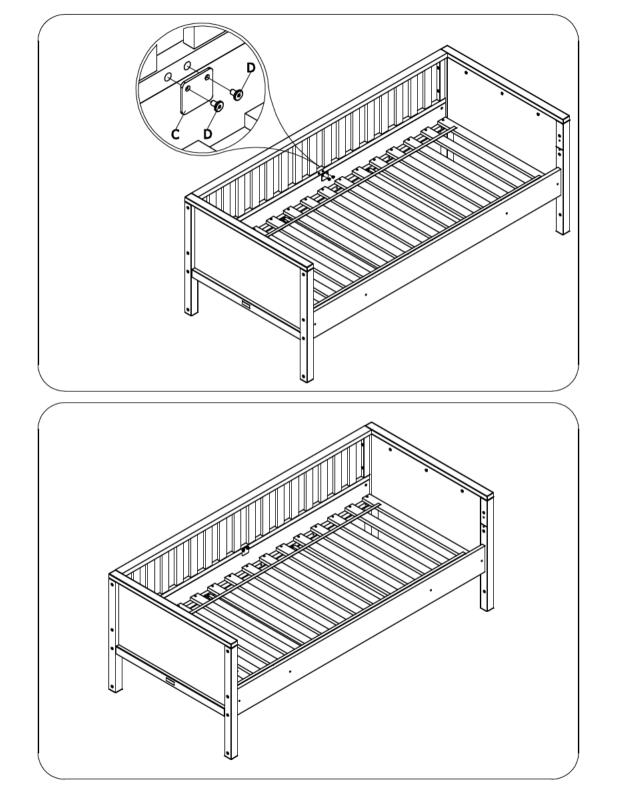

ASSEMBLY INSTRUCTION MONTAGE HANDLEIDING MONTAGE ANLEITUNG NOTICE DE MONTAGE MANUAL DE MONTAJE UK NL D F ESP MODEL TYPE COLOUR ART.CODE

:NORDIC :BASIC BED 90X200 :WHITE :430139.11.



Distributor:

BOPITA Edisonweg 3, 6662 NW Eist The Netherlands

www.bopita.com







ASSEMBLY INSTRUCTION UK MODEL
MONTAGE HANDLEIDING NL TYPE
MONTAGE ANLEITUNG D COLOUR
NOTICE DE MONTAGE F ART.CODE
MANUAL DE MONTAJE ESP



#### Distributor:

BOPITA Edisonweg 3, 6662 NW Eist The Netherlands

www.bopita.com

:NORDIC

:WHITE

:BACKSIDE

:416139.11.











ASSEMBLY INSTRUCTION MONTAGE HANDLEIDING MONTAGE ANLEITUNG NOTICE DE MONTAGE MANUAL DE MONTAJE UK NL D F ESP MODEL TYPE COLOUR ART.CODE

:NORDIC :PROTECTION SIDE

:WHITE :417139.11.



#### Distributor:

BOPITA Energieweg 1 6662 NS Elst The Netherlands

www.bopita.com 17.10.2022.

















ASSEMBLY INSTRUCTION MONTAGE HANDLEIDING MONTAGE ANLEITUNG NOTICE DE MONTAGE MANUAL DE MONTAJE UK NL D F ESP MODEL TYPE COLOUR ART.CODE

:NORDIC :SUPPORTSET BUNKBED

:WHITE :423139.11.



BOPITA Edisonweg 3, 6662 NW Eist The Netherlands

www.boplta.com









ASSEMBLY INSTRUCTION MONTAGE HANDLEIDING MONTAGE ANLEITUNG NOTICE DE MONTAGE MANUAL DE MONTAJE UK NL D MODEL TYPE

COLOUR

:NORDIC

:STAIR STRAIGHT BUNKBED

:WHITE

ART.CODE :483139.11.



### Distributor:

BOPITA Edisonweg 3, 6662 NW Els