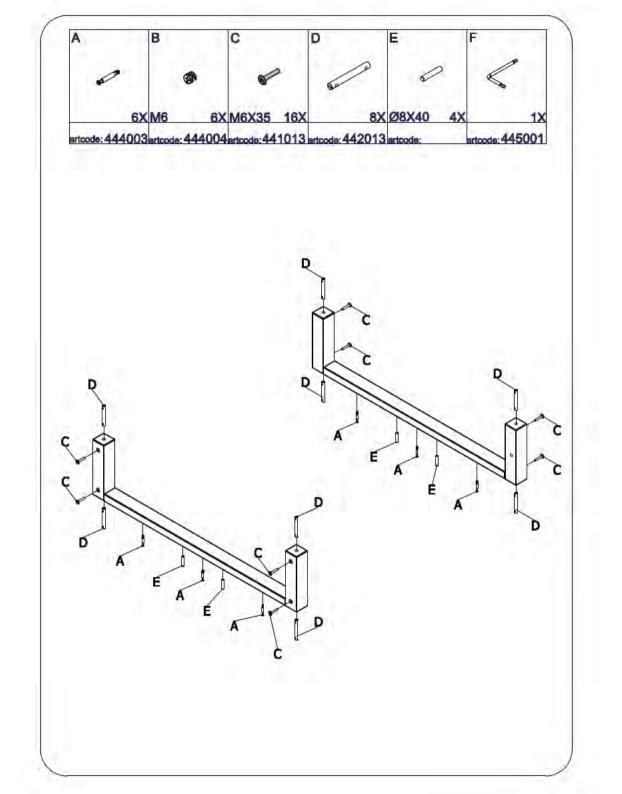

:NORDIC :SUPPORTSET BUNKBED

:WHITE :423139.11.

BOPITA Edisonweg 3, 6662 NW Eist The Netherlands

www.boplta.com

ASSEMBLY INSTRUCTION MONTAGE HANDLEIDING MONTAGE ANLEITUNG NOTICE DE MONTAGE MANUAL DE MONTAJE UK NL D MODEL TYPE