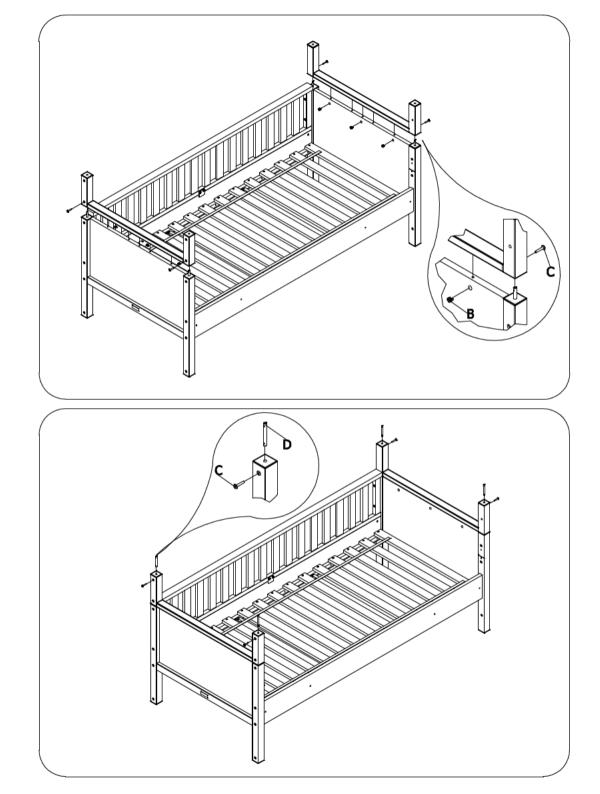

#### Distributor:

BOPITA Edisonweg 3, 6662 NW Eist The Netherlands

www.bopita.com

:NORDIC

:WHITE

:BACKSIDE

:416139.11.

ASSEMBLY INSTRUCTION MONTAGE HANDLEIDING MONTAGE ANLEITUNG NOTICE DE MONTAGE MANUAL DE MONTAJE UK NL D F ESP MODEL TYPE COLOUR ART.CODE

:NORDIC :PROTECTION SIDE

:WHITE :417139.11.