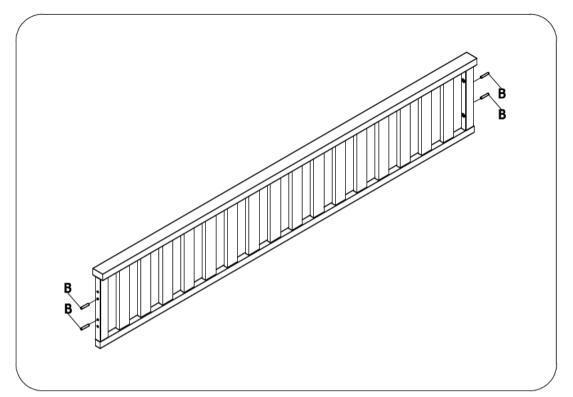

ASSEMBLY INSTRUCTION MONTAGE HANDLEIDING MONTAGE ANLEITUNG NOTICE DE MONTAGE MANUAL DE MONTAJE UK NL D F ESP MODEL TYPE COLOUR ART.CODE

:NORDIC :BASIC BED 90X200 :WHITE :430139.11.



Distributor:

BOPITA Edisonweg 3, 6662 NW Eist The Netherlands

www.bopita.com







ASSEMBLY INSTRUCTION UK MODEL
MONTAGE HANDLEIDING NL TYPE
MONTAGE ANLEITUNG D COLOUR
NOTICE DE MONTAGE F ART.CODE
MANUAL DE MONTAJE ESP



#### Distributor:

BOPITA Edisonweg 3, 6662 NW Eist The Netherlands

www.bopita.com

:NORDIC

:WHITE

:BACKSIDE

:416139.11.











ASSEMBLY INSTRUCTION MONTAGE HANDLEIDING MONTAGE ANLEITUNG NOTICE DE MONTAGE MANUAL DE MONTAJE UK NL D F ESP MODEL TYPE COLOUR ART.CODE

:NORDIC :PROTECTION SIDE

:WHITE :417139.11.



#### Distributor:

BOPITA Energieweg 1 6662 NS Elst The Netherlands

www.bopita.com 17.10.2022.

















ASSEMBLY INSTRUCTION MONTAGE HANDLEIDING MONTAGE ANLEITUNG NOTICE DE MONTAGE MANUAL DE MONTAJE UK NL D F ESP MODEL TYPE COLOUR ART.CODE

:NORDIC :SUPPORTSET BUNKBED

:WHITE :423139.11.



BOPITA Edisonweg 3, 6662 NW Eist The Netherlands

www.boplta.com









ASSEMBLY INSTRUCTION MONTAGE HANDLEIDING MONTAGE ANLEITUNG NOTICE DE MONTAGE MANUAL DE MONTAJE UK NL D MODEL TYPE

COLOUR

:NORDIC

:STAIR STRAIGHT BUNKBED

:WHITE

ART.CODE :483139.11.



### Distributor:

BOPITA Edisonweg 3, 6662 NW