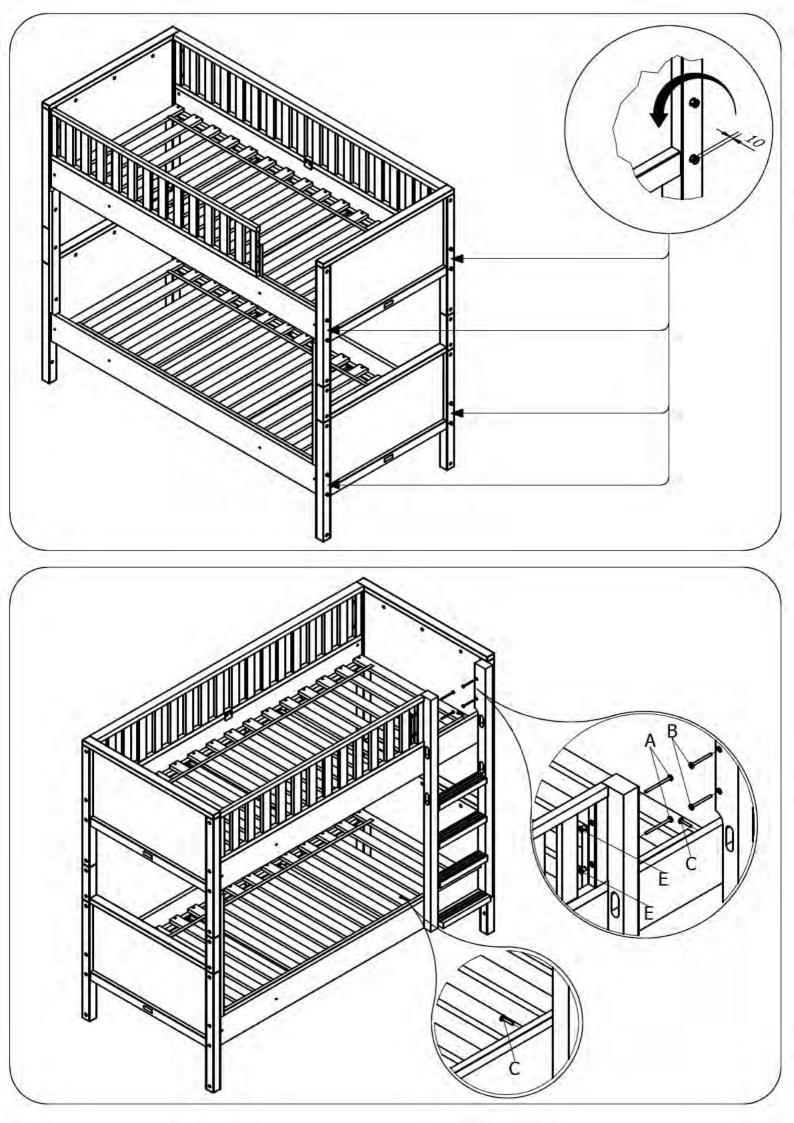

ING MONTAGE ANLEITUNG NOTICE DE MONTAGE MANUAL DE MONTAJE UK NL D F ESP MODEL TYPE COLOUR ART.CODE

:NORDIC :PROTECTION SIDE

:WHITE :417139.11.



#### Distributor:

BOPITA Energieweg 1 6662 NS Elst The Netherlands

www.bopita.com 17.10.2022.

















ASSEMBLY INSTRUCTION MONTAGE HANDLEIDING MONTAGE ANLEITUNG NOTICE DE MONTAGE MANUAL DE MONTAJE UK NL D F ESP MODEL TYPE COLOUR ART.CODE

:NORDIC :SUPPORTSET BUNKBED

:WHITE :423139.11.



BOPITA Edisonweg 3, 6662 NW Eist The Netherlands

www.boplta.com









ASSEMBLY INSTRUCTION MONTAGE HANDLEIDING MONTAGE ANLEITUNG NOTICE DE MONTAGE MANUAL DE MONTAJE UK NL D MODEL TYPE

COLOUR

:NORDIC

:STAIR STRAIGHT BUNKBED

:WHITE

ART.CODE :483139.11.



### Distributor:

BOPITA Edisonweg 3, 6662 NW Elst The Netherlands

www.bopita.com