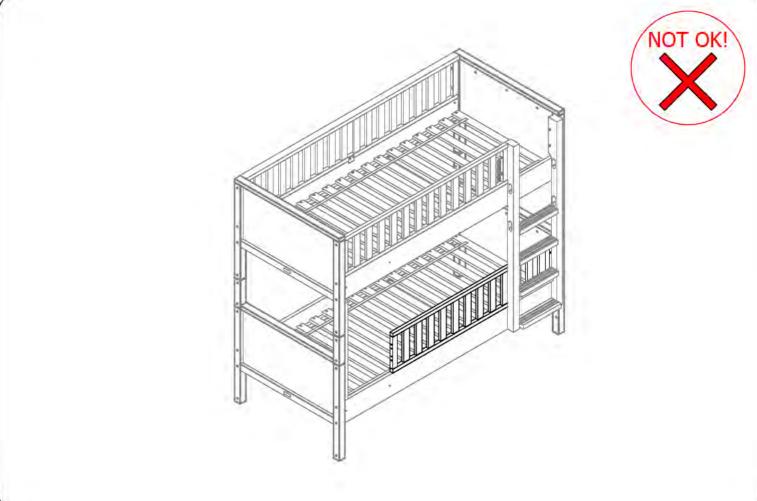

:NORDIC :SUPPORTSET BUNKBED

:WHITE :423139.11.

BOPITA Edisonweg 3, 6662 NW Eist The Netherlands

www.boplta.com

ASSEMBLY INSTRUCTION MONTAGE HANDLEIDING MONTAGE ANLEITUNG NOTICE DE MONTAGE MANUAL DE MONTAJE UK NL D MODEL TYPE