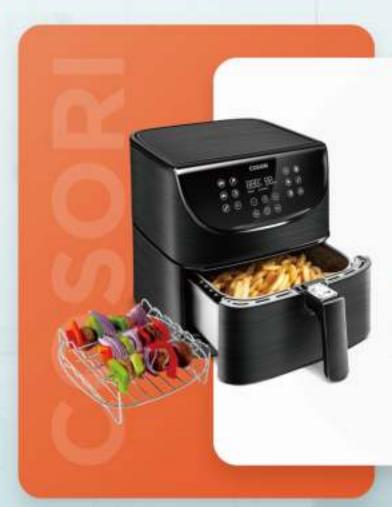

# PREMIUM 5.5-LITER AIR FRYER WITH SKEWER RACK SET

Model: GP158-AF-RXB

## BONUS ITEM

1 Dual-Layer Rack and 5 Skewers

AC 220-240V, 50/60Hz RATES POWER 1700W 5.5 L / 5.8 qt

77°-205°C / 170°-400°F

1-60 min

PRODUCT WEIGH

5.2 kg / 11.5 lb

PRODUCT DIMENSIONS

### Skewer Rack Set

Expand your cooking capacity and cook more food at once with a dual-layer rack and 5 skewers.