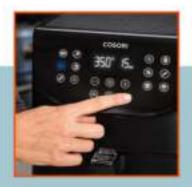

# 11 Original Presets

With 11 presets, including Steak, Desserts, Shrimp, and more, you're bound to produce delicious results.