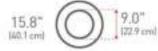

## specs

sku # CW1479

upc# 838810020099

material heavy-gauge rose

gold steel

product (W.D.H.) 16.1 x 15.8 x 30

box dimensions 16.3 x 16.3 x 31.1

MC box 16.3 x 16.3 x 31.1

(in)

weight w/pkg 19.6 lbs.

MC quantity 1

MC weight 19.6 lbs.

MC cube 4.782 ft.3

(lbs / ft^3)

product (W.D.H.) 40.9 x 40.1 x 76.1

box dimensions 41.5 x 41.5 x 79

MC box 41.5 x 41.5 x 79

(cm)

weight w/pkg 8.93

MC quantity 1

MC weight 8.93

MC cube 0.135

(kg / m)