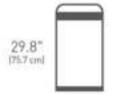

## specs

sku # CW1479

upc# 838810020099

material heavy-gauge rose

gold steel

product (W.D.H.) 16.1 x 15.8 x 30

box dimensions 16.3 x 16.3 x 31.1

MC box 16.3 x 16.3 x 31.1

(in)

weight w/pkg 19.6 lbs.

MC quantity 1

MC weight 19.6 lbs.

MC cube 4.782 ft.3

(lbs / ft^3)

product (W.D.H.) 40.9 x 40.1 x 76.1

box dimensions 41.5 x 41.5 x 79

MC box 41.5 x 41.5 x 79

(cm)

weight w/pkg 8.93

MC quantity 1

MC weight 8.93

MC cube 0.135

(kg / m)