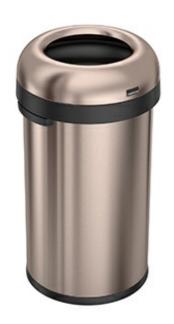

# 60 litre bullet open can

## great for commercial spaces

Large capacity and an open lid make this an ideal choice for small businesses such as restaurants and coffee shops.

#### lift-off lid

Lid lifts off easily for a quick bag change.

#### side handles

Just grab the side handles to move the can.

#### non-skid base

Non-skid base has rubber pads that are gentle on floors and keep the can steady.