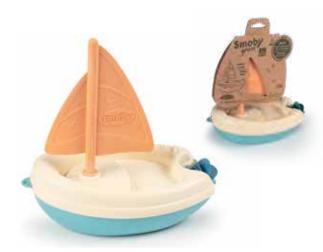

+ 12M

Bath boat with sail and paddle wheel. Ideal for keeping baby entertained. Stimulate dexterity. Plant-based plastic. 100% recyclable product. 100% recycled cardboard.

21 x 12,7 x 19,8 cm

Ref. 181200

|EAN 3032161812007