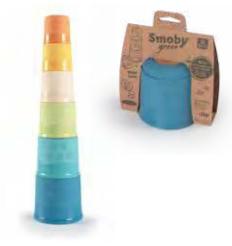

## S.GREEN MAGIC TOWER

+ 12M

6 cups to learn stacking, shapes, colors and numbers recognition, and develop motor function (height: 40cm). Plant-based plastic. 100% recyclable product. 100% recycled cardboard.

1 9,5 x 9,5 x 40 cm

₩ 15,2 x 9,5 x 17 cm

**7** 6 ≫ 33,1 x 32,7 x 17,4 cm

Ref. 181201 IEAN 3032161812014