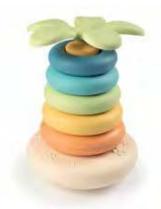

## S.GREEN ROLY POLY PYRAMID

+ 12M

Five multi-colored durable plastic rings fit over cone in sequence from big to small. Movable flower on the top. Roly-poly function. Colors learning. Plant-based plastic.

16,5 x 16,5 x 23 cm

₩ 16,5 x 16,5 x 22 cm

>> 49,2 x 33,1 x 25,4 cm

Ref. 181202

|EAN 3032161812021