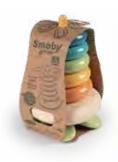

## S.GREEN MAGIC TOWER

+ 12M

6 cups to learn stacking, shapes, colors and numbers recognition, and develop motor function (height: 40cm). Plant-based plastic. 100% recyclable product. 100% recycled cardboard.

1 9,5 x 9,5 x 40 cm

₩ 15,2 x 9,5 x 17 cm

**7** 6 ≫ 33,1 x 32,7 x 17,4 cm

Ref. 181201 IEAN 3032161812014