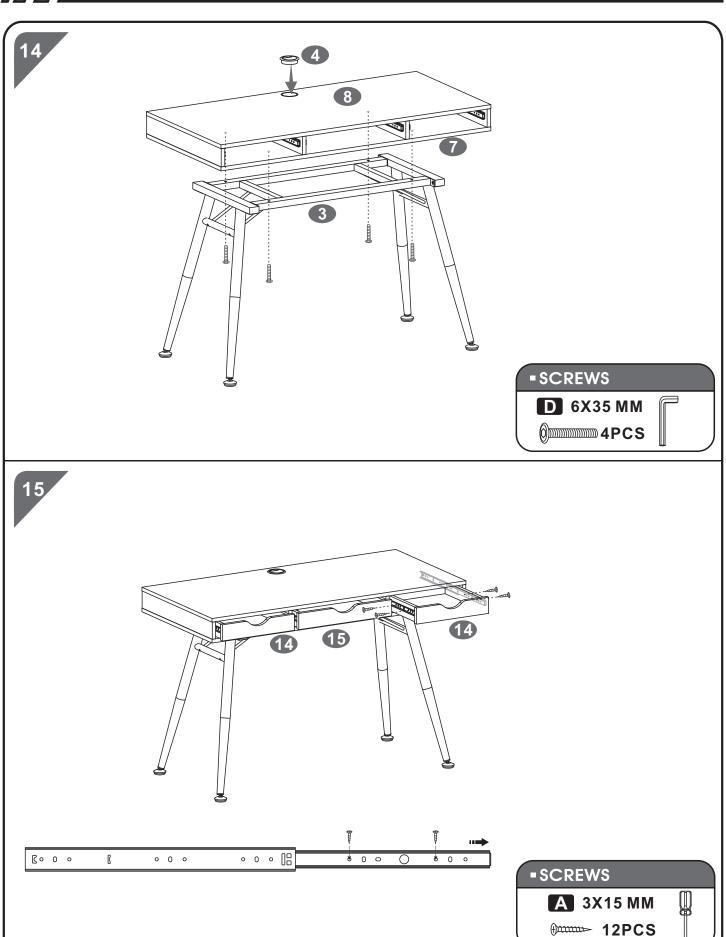

## **ASSEMBLY STEPS:**

///// PC40

40 P.6

*P.*7

///// PC40 P.8

///// PC40 P.9