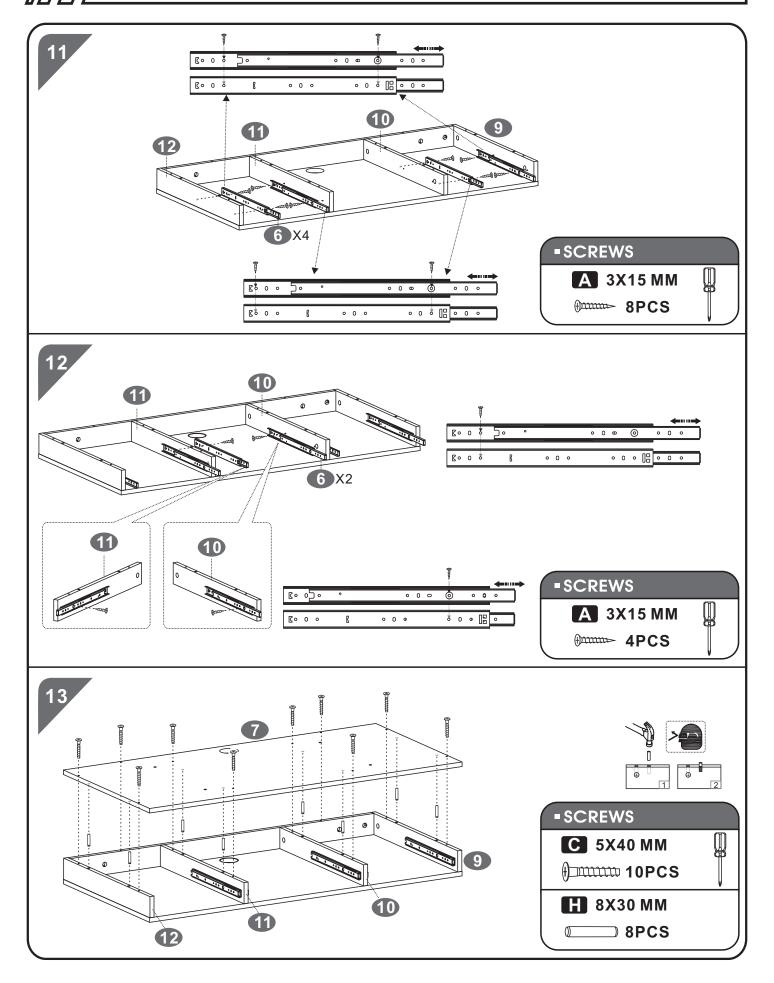

## **ASSEMBLY STEPS:**

///// PC40

40 P.6

*P.*7

///// PC40 P.8

///// PC40 P.9