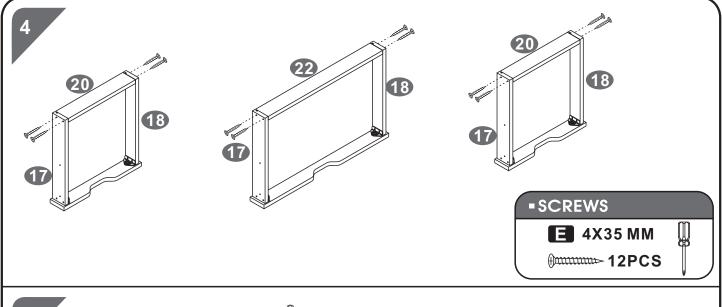

## **ASSEMBLY STEPS:**

///// PC40

40 P.6

*P.*7

///// PC40 P.8

///// PC40 P.9