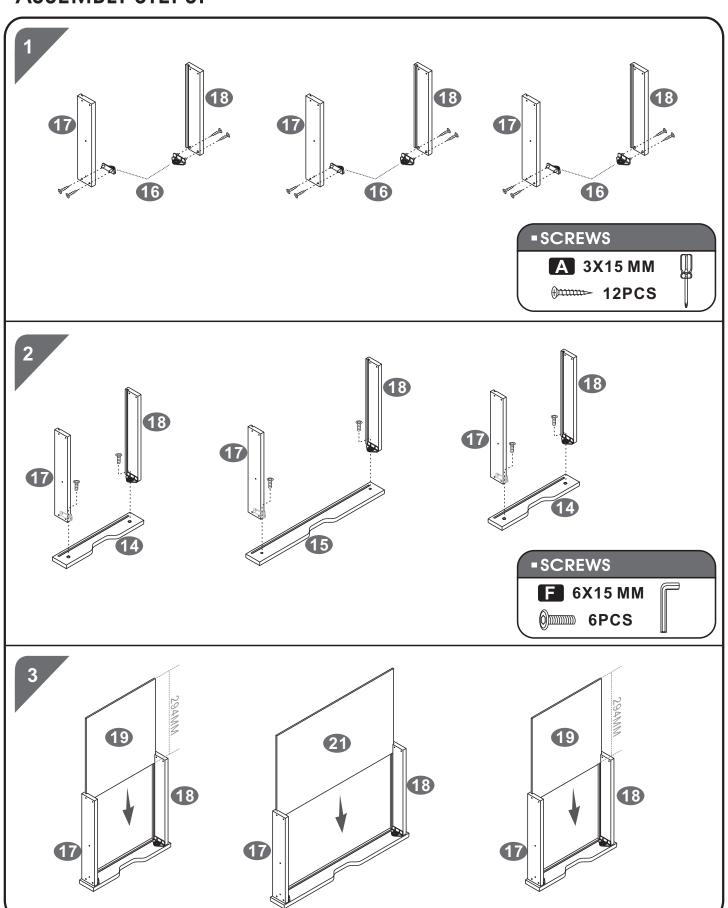

## **ASSEMBLY STEPS:**

///// PC40

40 P.6

*P.*7

///// PC40 P.8

///// PC40 P.9