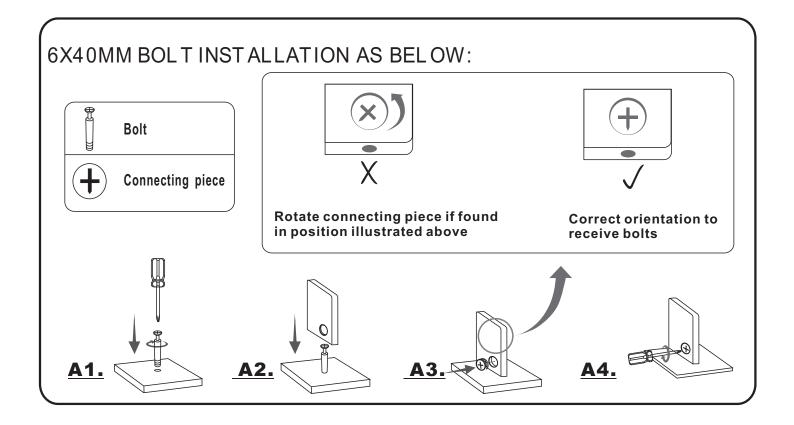

## **ASSEMBLY STEPS:**

///// PC40

40 P.6

*P.*7

///// PC40 P.8

///// PC40 P.9