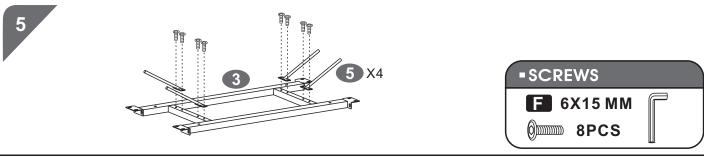

## **ASSEMBLY STEPS:**

///// PC40

40 P.6

*P.*7

///// PC40 P.8

///// PC40 P.9