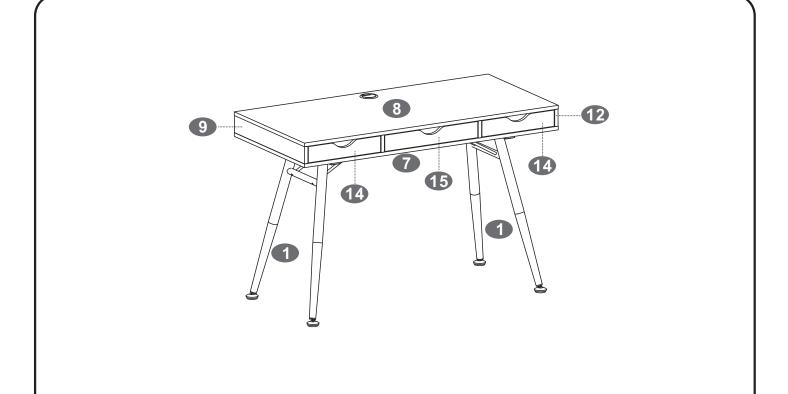

="mailto:info@homeinonline.com">info@homeinonline.com</a> and we will do our very best to help. You can also contact us via our website <a href="https://www.homeinonline.com">www.homeinonline.com</a>





TWO PEOPLE RECOMMENDED

PC40 (COLEY)

#### **General Care:**

Keep furniture out of direct sunlight. Use mats and coasters to protect surfaces. Do not place hot or wet items directly onto unprotected surfaces.

#### Cleaning:

Wipe surfaces with a clean damp (not wet) cloth then dry with a clean lint free cotton cloth. Glass surfaces may be polished with window or other glass cleaning liquids.

Please retain cartons until assembled as goods MUST be returned in original packaging.

B04 200513(English)

\*single use and limited to 1 of each item of matching furniture



## **-PARTS LIST**









## **-**SCREWS LIST

| PART | QTY. | ITEM    |                                         |
|------|------|---------|-----------------------------------------|
| Α    | 36   | 3X15 MM | Dimm                                    |
| В    | 12   | 6X40 MM | <b>=</b>                                |
| С    | 10   | 5X40 MM | ( <del>)</del>                          |
| D    | 8    | 6X35 MM | <u> </u>                                |
| E    | 12   | 4X35 MM | (f):::::::::::::::::::::::::::::::::::: |
| F    | 26   | 6X15 MM | <u> </u>                                |

| PART | QTY. | ITEM    |      |
|------|------|---------|------|
| G    | 12   | Ф15 MM  |      |
| Н    | 16   | 8X30 MM |      |
|      | 1    |         |      |
|      | 1    |         |      |
|      | 1    |         | £