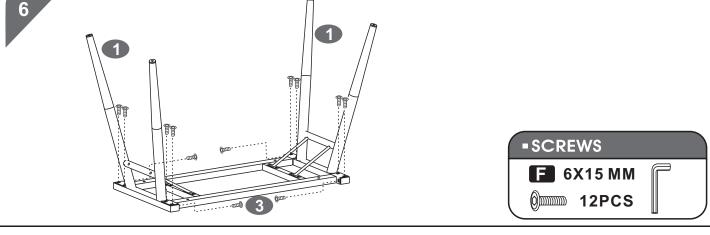

## **ASSEMBLY STEPS:**

///// PC40

40 P.6

*P.*7

///// PC40 P.8

///// PC40 P.9