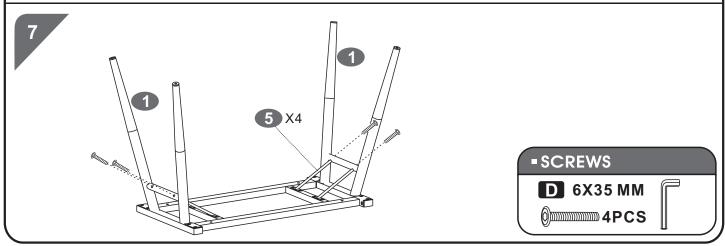

## **ASSEMBLY STEPS:**

///// PC40

40 P.6

*P.*7

///// PC40 P.8

///// PC40 P.9