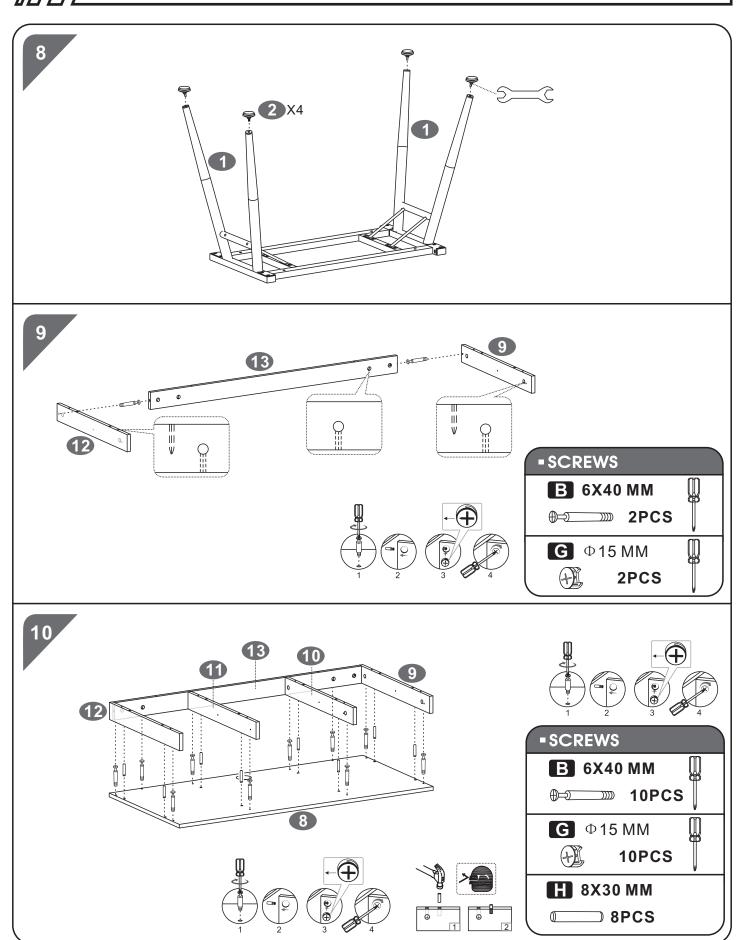

## **ASSEMBLY STEPS:**

///// PC40

40 P.6

*P.*7

///// PC40 P.8

///// PC40 P.9