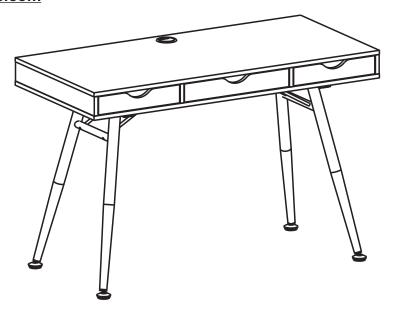

# ASSEMBLY INSTRUCTIONS

Please read this guide carefully and check that you have all parts before you begin assembly. As a thank you for your purchase, we would like to offer you a 10% discount\* off our range of matching furniture on <a href="https://www.homeinonline.com">www.homeinonline.com</a> with voucher code 10%MATCH.

### Need help with your item or unhappy?

If you have **ANY** questions, please do not hesitate to email us on <a href="mailto:info@homeinonline.com">info@homeinonline.com</a> and we will do our very best to help. You can also contact us via our website <a href="https://www.homeinonline.com">www.homeinonline.com</a>





TWO PEOPLE RECOMMENDED

PC40 (COLEY)

#### **General Care:**

Keep furniture out of direct sunlight. Use mats and coasters to protect surfaces. Do not place hot or wet items directly onto unprotected surfaces.

#### Cleaning:

Wipe surfaces with a clean damp (not wet) cloth then dry with a clean lint free cotton cloth. Glass surfaces may be polished with window or other glass cleaning liquids.

Please retain cartons until assembled as goods MUST be returned in original packaging.

B04 200513(English)

\*single use and limited to 1 of each item of matching furniture



## **-PARTS LIST**









## **-**SCREWS LIST

| PART | QTY. | ITEM    |                                         |
|------|------|---------|-----------------------------------------|
| Α    | 36   | 3X15 MM | Dimm