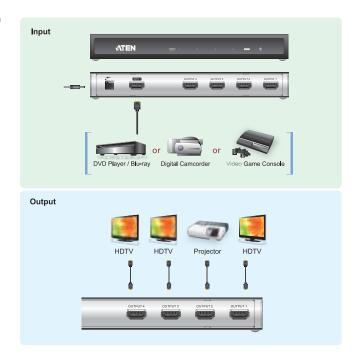

## 2/4-Port HDMI Splitter

The VS182A/VS184A HDMI Splitter is the perfect solution for anyone who needs to send one source of digital high definition video to two (VS182A) or four (VS184A) displays at the same time. It supports all HDMI-enabled equipment, such as DVD players, satellite set-top boxes and all HDMI displays.