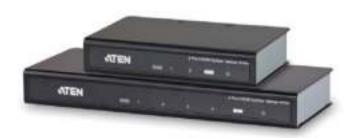

## VS182A/VS184A

## 2/4-Port HDMI Splitter

The VS182A/VS184A HDMI Splitter is the perfect solution for anyone who needs to send one source of digital high definition video to two (VS182A) or four (VS184A) displays at the same time. It supports all HDMI-enabled equipment, such as DVD players, satellite set-top boxes and all HDMI displays.