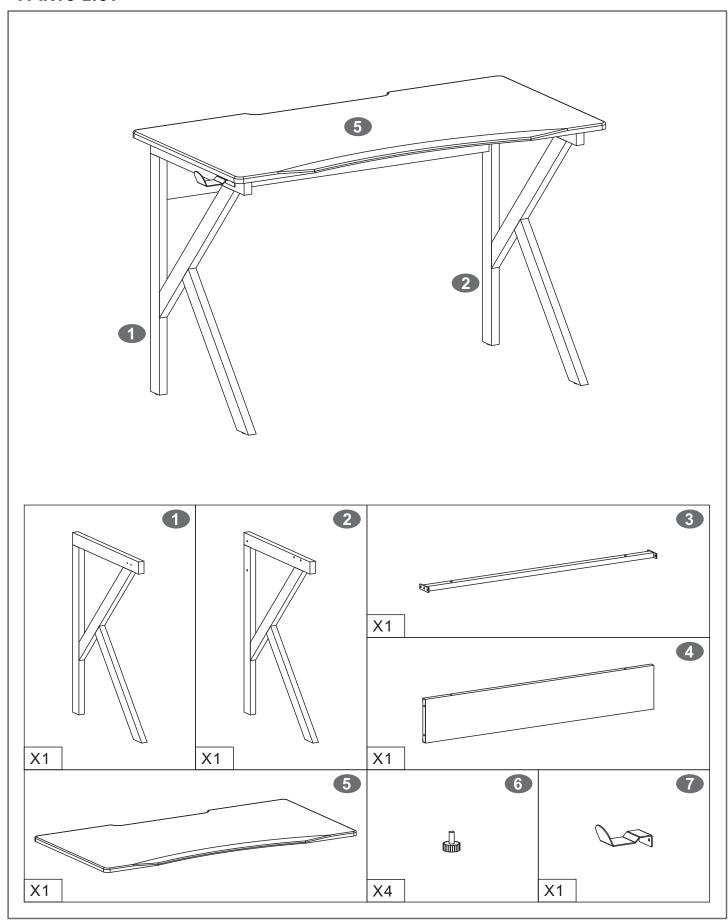

e **ANY** questions, please do not hesitate to email us on <a href="mailto:info@homeinonline.com">info@homeinonline.com</a> and we will do our very best to help. You can also contact us via our website





TWO PEOPLE RECOMMENDED

PC67 (ZORRO)

#### **General Care:**

Keep furniture out of direct sunlight. Use mats and coasters to protect surfaces. Do not place hot or wet items directly onto unprotected surfaces.

#### **Cleaning:**

Wipe surfaces with a clean damp (not wet) cloth then dry with a clean lint free cotton cloth. Glass surfaces may be polished with window or other glass cleaning liquids.

Please retain cartons until assembled as goods MUST be returned in original packaging.

A02 200518(English)

\*single use and limited to 1 of each item of matching furniture

## ■PARTS LIST



PC67

## **-**SCREWS LIST

| PART | QTY. | ITEM    |            |
|------|------|---------|------------|
| Α    | 6    | 6X12 MM | <b>(1)</b> |
| В    | 6    | 6X30 MM | <b>()</b>  |

| PART | QTY. | ITEM   |            |
|------|------|--------|------------|
| С    | 2    | 4X8 MM | <b>(</b> ) |
|      | 1    |        |            |

## **- ASSEMBLY STEPS:**



PC67