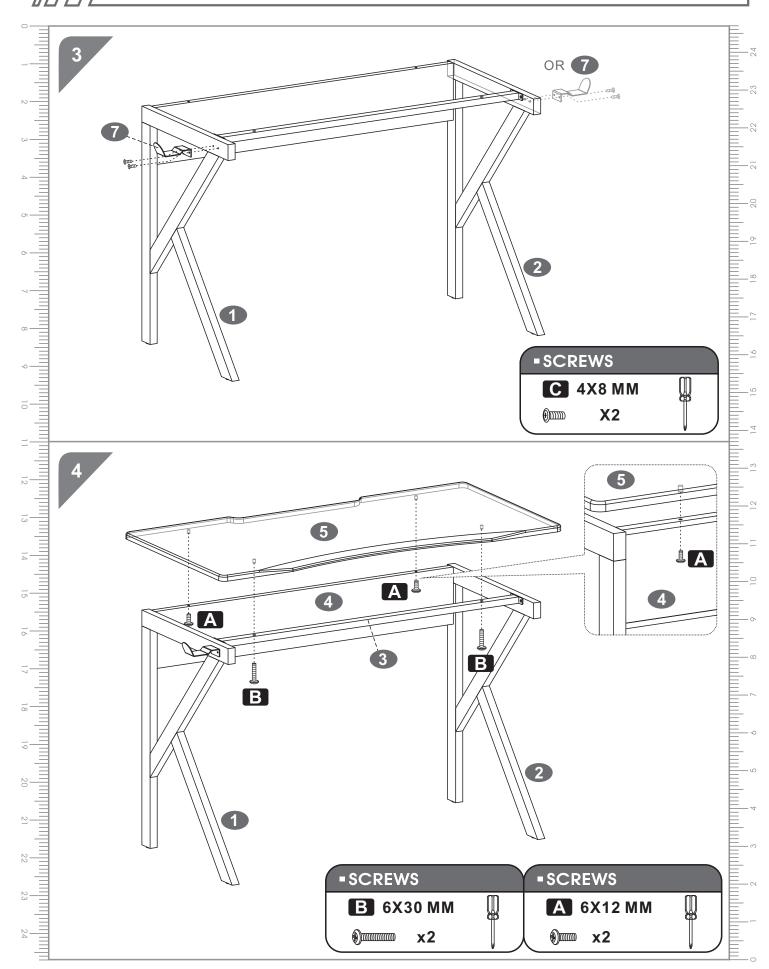

t items directly onto unprotected surfaces.

#### **Cleaning:**

Wipe surfaces with a clean damp (not wet) cloth then dry with a clean lint free cotton cloth. Glass surfaces may be polished with window or other glass cleaning liquids.

Please retain cartons until assembled as goods MUST be returned in original packaging.

A02 200518(English)

\*single use and limited to 1 of each item of matching furniture

## ■PARTS LIST



PC67

## **-**SCREWS LIST

| PART | QTY. | ITEM    |            |
|------|------|---------|------------|
| Α    | 6    | 6X12 MM | <b>(1)</b> |
| В    | 6    | 6X30 MM | <b>()</b>  |

| PART | QTY. | ITEM   |            |
|------|------|--------|------------|
| С    | 2    | 4X8 MM | <b>(</b> ) |
|      | 1    |        |            |

## **- ASSEMBLY STEPS:**



PC67