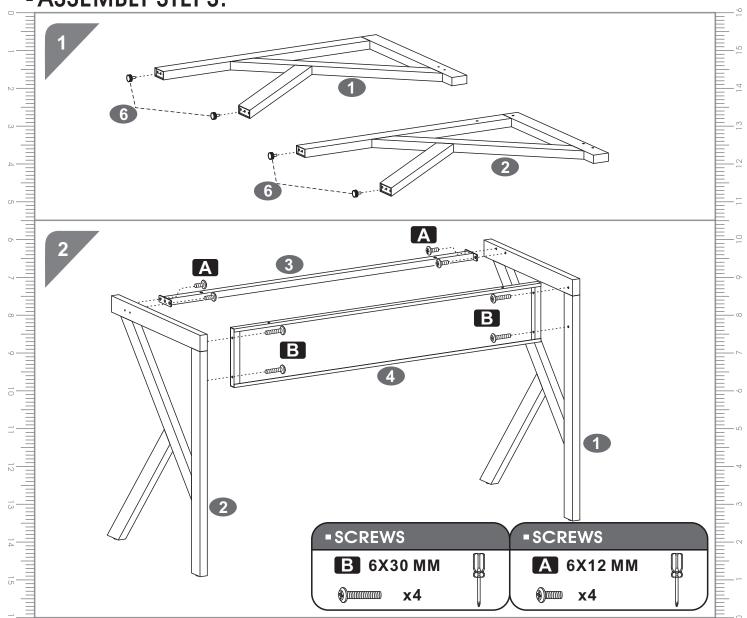

ot or wet items directly onto unprotected surfaces.

#### **Cleaning:**

Wipe surfaces with a clean damp (not wet) cloth then dry with a clean lint free cotton cloth. Glass surfaces may be polished with window or other glass cleaning liquids.

Please retain cartons until assembled as goods MUST be returned in original packaging.

A02 200518(English)

\*single use and limited to 1 of each item of matching furniture

## ■PARTS LIST



PC67

## **-**SCREWS LIST

| PART | QTY. | ITEM    |            |
|------|------|---------|------------|
| Α    | 6    | 6X12 MM | <b>(1)</b> |
| В    | 6    | 6X30 MM | <b>()</b>  |

| PART | QTY. | ITEM   |            |
|------|------|--------|------------|
| С    | 2    | 4X8 MM | <b>(</b> ) |
|      | 1    |        |            |

## **- ASSEMBLY STEPS:**



PC67