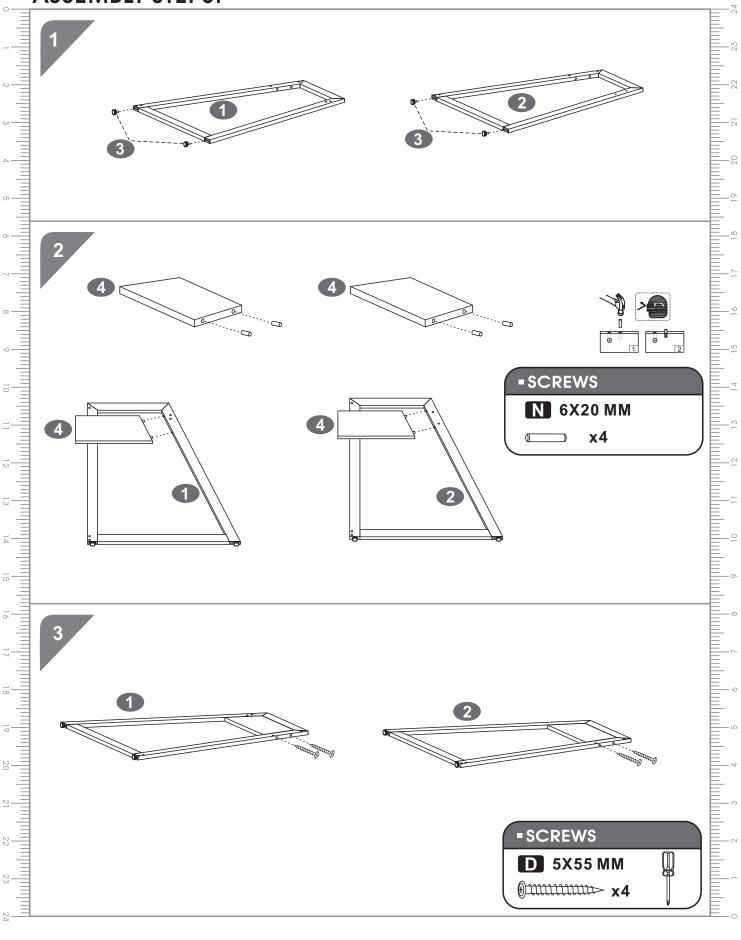

P.3



## SCREWS LIST

| PART | QTY. | ITEM    |          | PART | QTY. | ITEM           |     |
|------|------|---------|----------|------|------|----------------|-----|
| Α    | 4    | 6X40 MM |          |      | 4    | Ф <b>16 ММ</b> | ٥   |
| В    | 6    | 6X50 MM |          | J    | 7    | 5X40 MM        |     |
| С    | 10   | 6X30 MM |          | K    | 12   | Ф <b>15 ММ</b> | Ŧ   |
| D    | 4    | 5X55 MM | <u>@</u> | L    | 4    | Φ10 MM         |     |
| Ε    | 4    | 6X68 MM | 02 J     | Μ    | 6    | 8X30 MM        | 0)) |
| F    | 14   | 3X15 MM | Dunne    | Ν    | 4    | 6X20 MM        | 0)  |
| G    | 4    | 4X35 MM | Duunne   |      | 1    |                |     |
| Η    | 6    | 6X12 MM | ()mm     |      |      |                |     |



P.4



### ASSEMBLY STEPS:



P.5