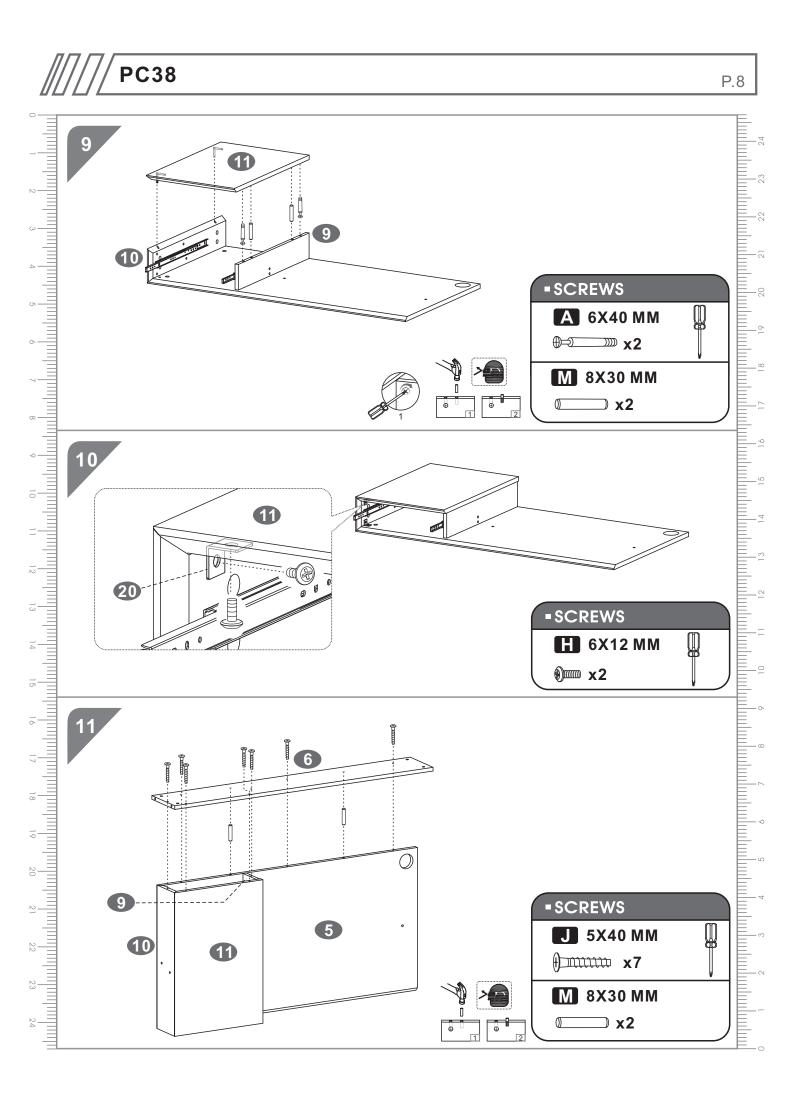

## SCREWS LIST

| PART | QTY. | ITEM    |          | PART | QTY. | ITEM           |     |
|------|------|---------|----------|------|------|----------------|-----|
| Α    | 4    | 6X40 MM |          |      | 4    | Ф <b>16 ММ</b> | ٥   |
| В    | 6    | 6X50 MM |          | J    | 7    | 5X40 MM        |     |
| С    | 10   | 6X30 MM |          | K    | 12   | Ф <b>15 ММ</b> | Ŧ   |
| D    | 4    | 5X55 MM | <u>@</u> | L    | 4    | Φ10 MM         |     |
| Ε    | 4    | 6X68 MM | 02 J     | Μ    | 6    | 8X30 MM        | 0)) |
| F    | 14   | 3X15 MM | Dunne    | Ν    | 4    | 6X20 MM        | 0)  |
| G    | 4    | 4X35 MM | Duunne   |      | 1    |                |     |
| Η    | 6    | 6X12 MM | ()mm     |      |      |                |     |



P.4



### ASSEMBLY STEPS:



P.5