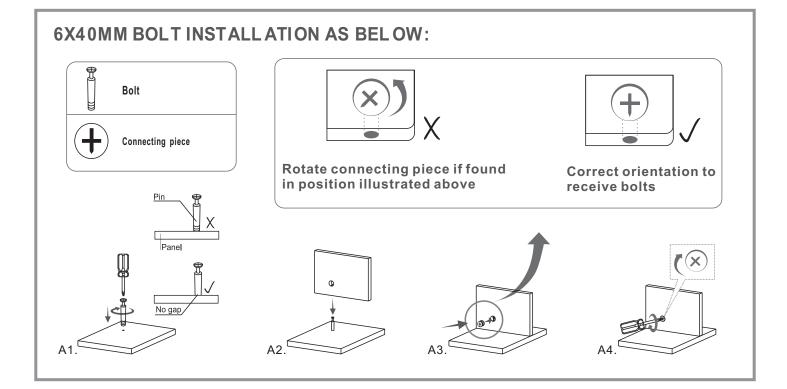

## SCREWS LIST

| PART | QTY. | ITEM    |          | PART | QTY. | ITEM           |     |
|------|------|---------|----------|------|------|----------------|-----|
| Α    | 4    | 6X40 MM |          |      | 4    | Ф <b>16 ММ</b> | ٥   |
| В    | 6    | 6X50 MM |          | J    | 7    | 5X40 MM        |     |
| С    | 10   | 6X30 MM |          | K    | 12   | Ф <b>15 ММ</b> | Ŧ   |
| D    | 4    | 5X55 MM | <u>@</u> | L    | 4    | Φ10 MM         |     |
| Ε    | 4    | 6X68 MM | 02 J     | Μ    | 6    | 8X30 MM        | 0)) |
| F    | 14   | 3X15 MM | Dunne    | Ν    | 4    | 6X20 MM        | 0)  |
| G    | 4    | 4X35 MM | Duunne   |      | 1    |                |     |
| Η    | 6    | 6X12 MM | ()mm     |      |      |                |     |