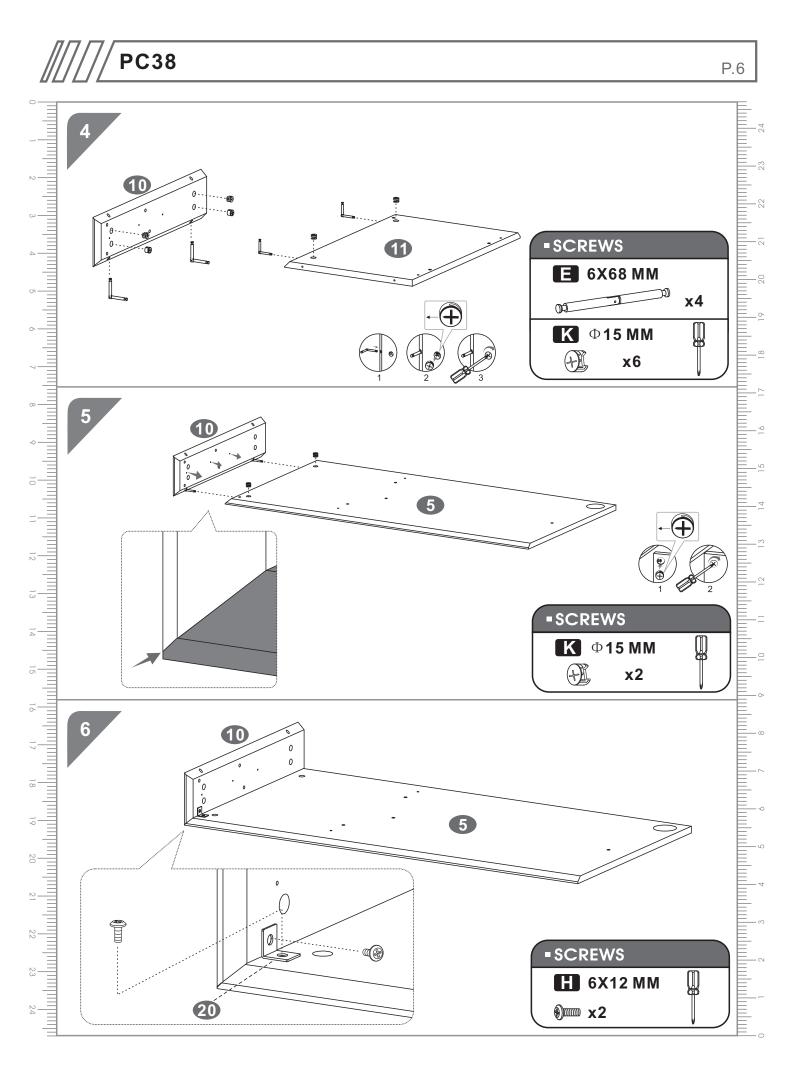

.3



## SCREWS LIST

| PART | QTY. | ITEM    |          | PART | QTY. | ITEM           |     |
|------|------|---------|----------|------|------|----------------|-----|
| Α    | 4    | 6X40 MM |          |      | 4    | Ф <b>16 ММ</b> | ٥   |
| В    | 6    | 6X50 MM |          | J    | 7    | 5X40 MM        |     |
| С    | 10   | 6X30 MM |          | K    | 12   | Ф <b>15 ММ</b> | Ŧ   |
| D    | 4    | 5X55 MM | <u>@</u> | L    | 4    | Φ10 MM         |     |
| Ε    | 4    | 6X68 MM | 02 J     | Μ    | 6    | 8X30 MM        | 0)) |
| F    | 14   | 3X15 MM | Dunne    | Ν    | 4    | 6X20 MM        | 0)  |
| G    | 4    | 4X35 MM | Duunne   |      | 1    |                |     |
| Η    | 6    | 6X12 MM | ()mm     |      |      |                |     |



P.4



### ASSEMBLY STEPS:



P.5