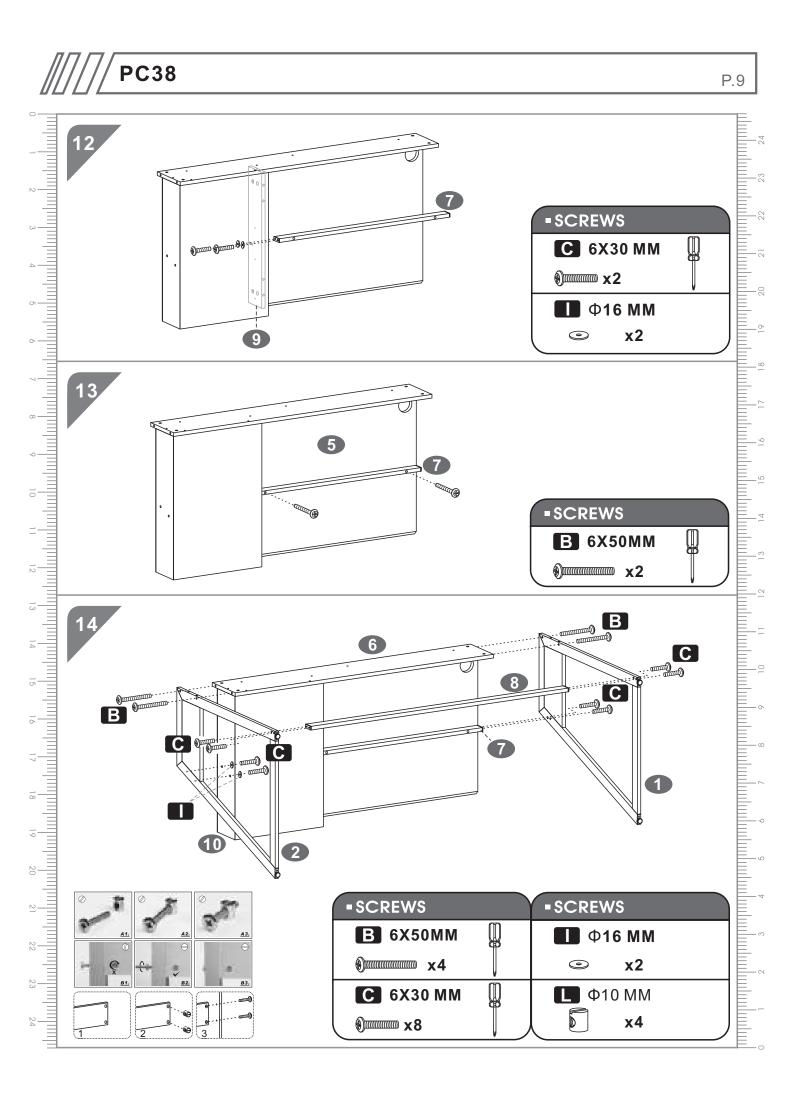

## SCREWS LIST

| PART | QTY. | ITEM    |          | PART | QTY. | ITEM           |     |
|------|------|---------|----------|------|------|----------------|-----|
| Α    | 4    | 6X40 MM |          |      | 4    | Ф <b>16 ММ</b> | ٥   |
| В    | 6    | 6X50 MM |          | J    | 7    | 5X40 MM        |     |
| С    | 10   | 6X30 MM |          | K    | 12   | Ф <b>15 ММ</b> | Ŧ   |
| D    | 4    | 5X55 MM | <u>@</u> | L    | 4    | Φ10 MM         |     |
| Ε    | 4    | 6X68 MM | 02 J     | Μ    | 6    | 8X30 MM        | 0)) |
| F    | 14   | 3X15 MM | Dunne    | Ν    | 4    | 6X20 MM        | 0)  |
| G    | 4    | 4X35 MM | Duunne   |      | 1    |                |     |
| Η    | 6    | 6X12 MM | ()mm     |      |      |                |     |



P.4



### ASSEMBLY STEPS:



P.5