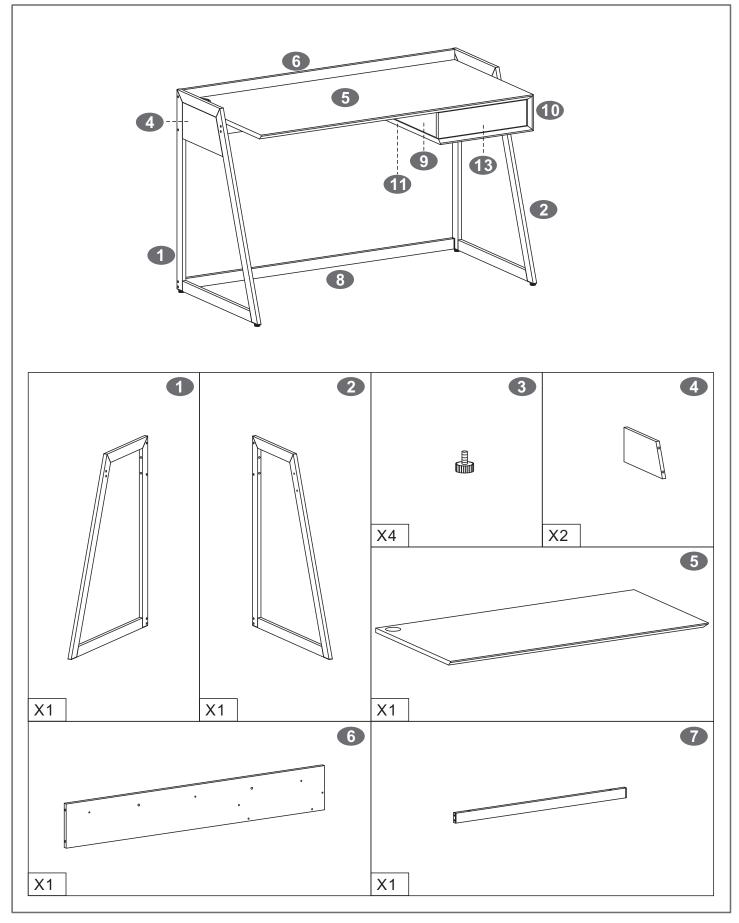

u have **ANY** questions, please do not hesitate to email us on <u>info@homeinonline.com</u> and we will do our very best to help. You can also contact us via our website **www.homeinonline.com** 



TWO PEOPLE RECOMMENDED

## PC38 (SERGEANT)

#### General Care:

Keep furniture out of direct sunlight. Use mats and coasters to protect surfaces. Do not place hot or wet items directly onto unprotected surfaces.

#### **Cleaning:**

Wipe surfaces with a clean damp (not wet) cloth then dry with a clean lint free cotton cloth. Glass surfaces may be polished with window or other glass cleaning liquids.

Please retain cartons until assembled as goods MUST be returned in original packaging.

A09 200512(English)

\*single use and limited to 1 of each item of matching furniture

PC38

## PARTS LIST







P.3



## SCREWS LIST

| PART | QTY. | ITEM    |          | PART | QTY. | ITEM           |     |
|------|------|---------|----------|------|------|----------------|-----|
| Α    | 4    | 6X40 MM |          |      | 4    | Ф <b>16 ММ</b> | ٥   |
| В    | 6    | 6X50 MM |          | J    | 7    | 5X40 MM        |     |
| С    | 10   | 6X30 MM |          | K    | 12   | Ф <b>15 ММ</b> | Ŧ   |
| D    | 4    | 5X55 MM | <u>@</u> | L    | 4    | Φ10 MM         |     |
| Ε    | 4    | 6X68 MM | 02 J     | Μ    | 6    | 8X30 MM        | 0)) |
| F    | 14   | 3X15 MM | Dunne    | Ν    | 4    | 6X20 MM        | 0)  |
| G    | 4    | 4X35 MM | Duunne   |      | 1    |                |     |
| Η    | 6    | 6X12 MM | ()mm     |      |      |                |     |



P.4



### ASSEMBLY STEPS: