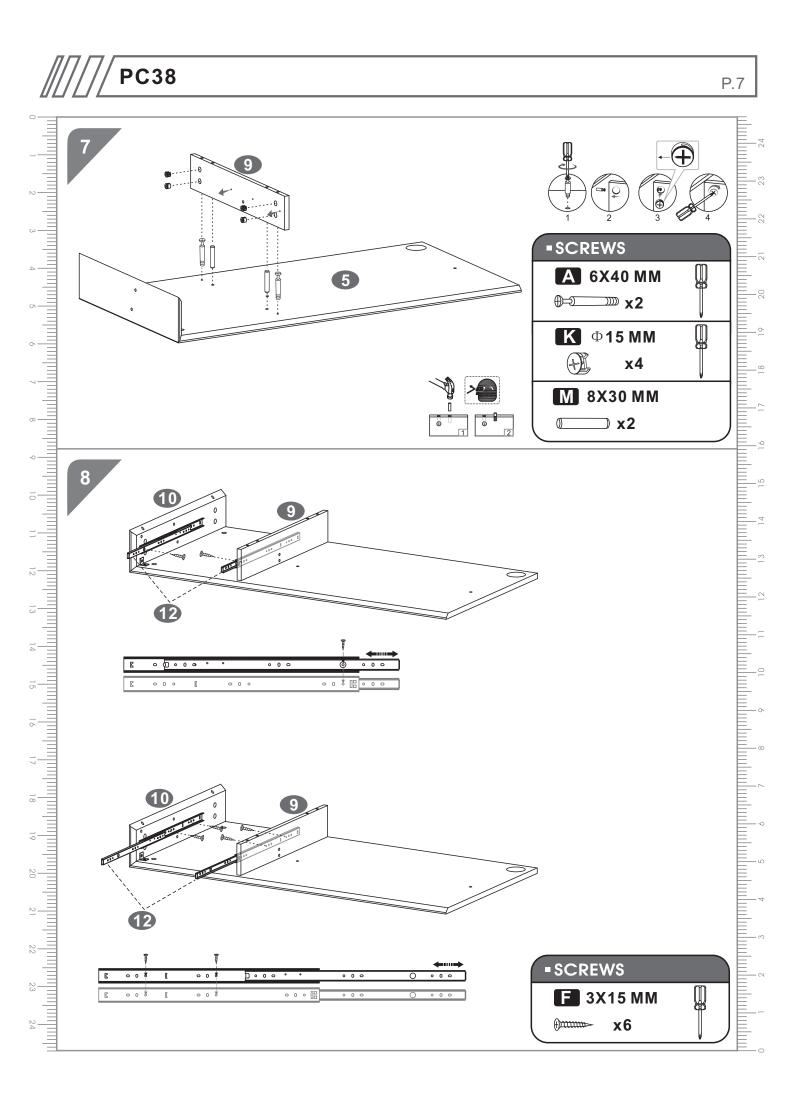

## SCREWS LIST

| PART | QTY. | ITEM    |          | PART | QTY. | ITEM           |     |
|------|------|---------|----------|------|------|----------------|-----|
| Α    | 4    | 6X40 MM |          |      | 4    | Ф <b>16 ММ</b> | ٥   |
| В    | 6    | 6X50 MM |          | J    | 7    | 5X40 MM        |     |
| С    | 10   | 6X30 MM |          | K    | 12   | Ф <b>15 ММ</b> | Ŧ   |
| D    | 4    | 5X55 MM | <u>@</u> | L    | 4    | Φ10 MM         |     |
| Ε    | 4    | 6X68 MM | 02 J     | Μ    | 6    | 8X30 MM        | 0)) |
| F    | 14   | 3X15 MM | Dunne    | Ν    | 4    | 6X20 MM        | 0)  |
| G    | 4    | 4X35 MM | Duunne   |      | 1    |                |     |
| Η    | 6    | 6X12 MM | ()mm     |      |      |                |     |



P.4



### ASSEMBLY STEPS:



P.5