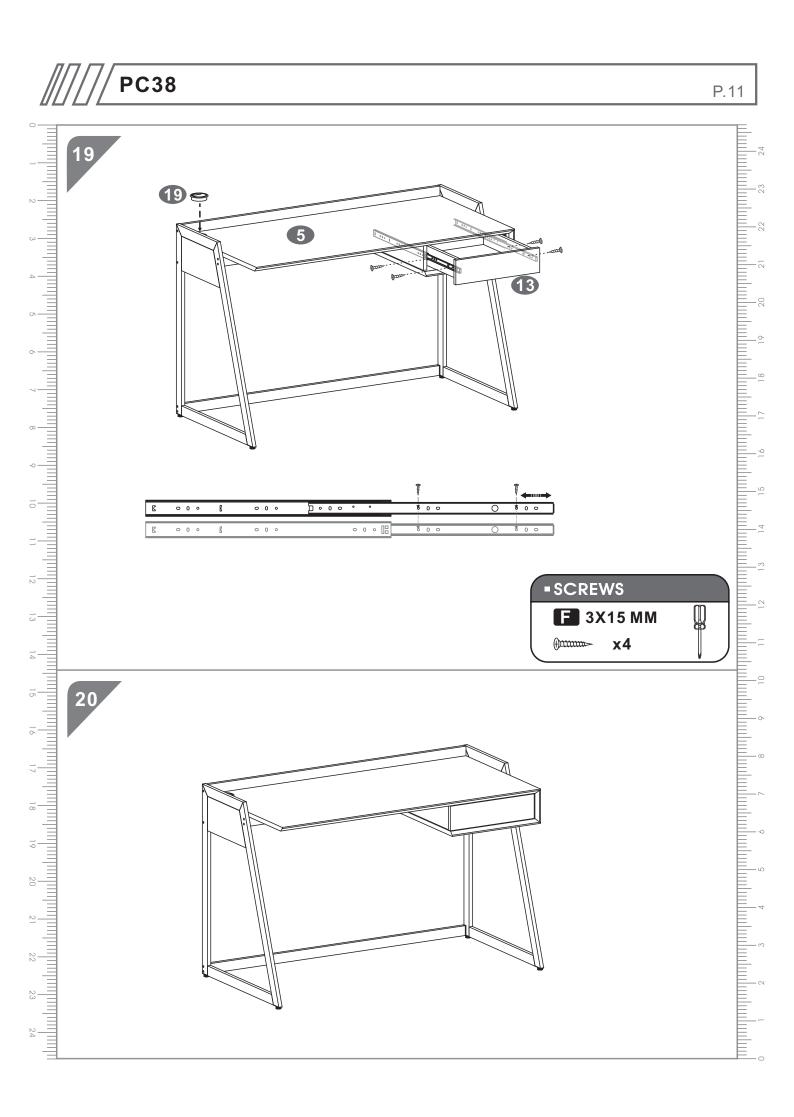

CREWS LIST

| PART | QTY. | ITEM    |          | PART | QTY. | ITEM           |     |
|------|------|---------|----------|------|------|----------------|-----|
| Α    | 4    | 6X40 MM |          |      | 4    | Ф <b>16 ММ</b> | ٥   |
| В    | 6    | 6X50 MM |          | J    | 7    | 5X40 MM        |     |
| С    | 10   | 6X30 MM |          | K    | 12   | Ф <b>15 ММ</b> | Ŧ   |
| D    | 4    | 5X55 MM | <u>@</u> | L    | 4    | Φ10 MM         |     |
| Ε    | 4    | 6X68 MM | 02 J     | Μ    | 6    | 8X30 MM        | 0)) |
| F    | 14   | 3X15 MM | Dunne    | Ν    | 4    | 6X20 MM        | 0)  |
| G    | 4    | 4X35 MM | Duunne   |      | 1    |                |     |
| Η    | 6    | 6X12 MM | ()mm     |      |      |                |     |



P.4



### ASSEMBLY STEPS:



P.5