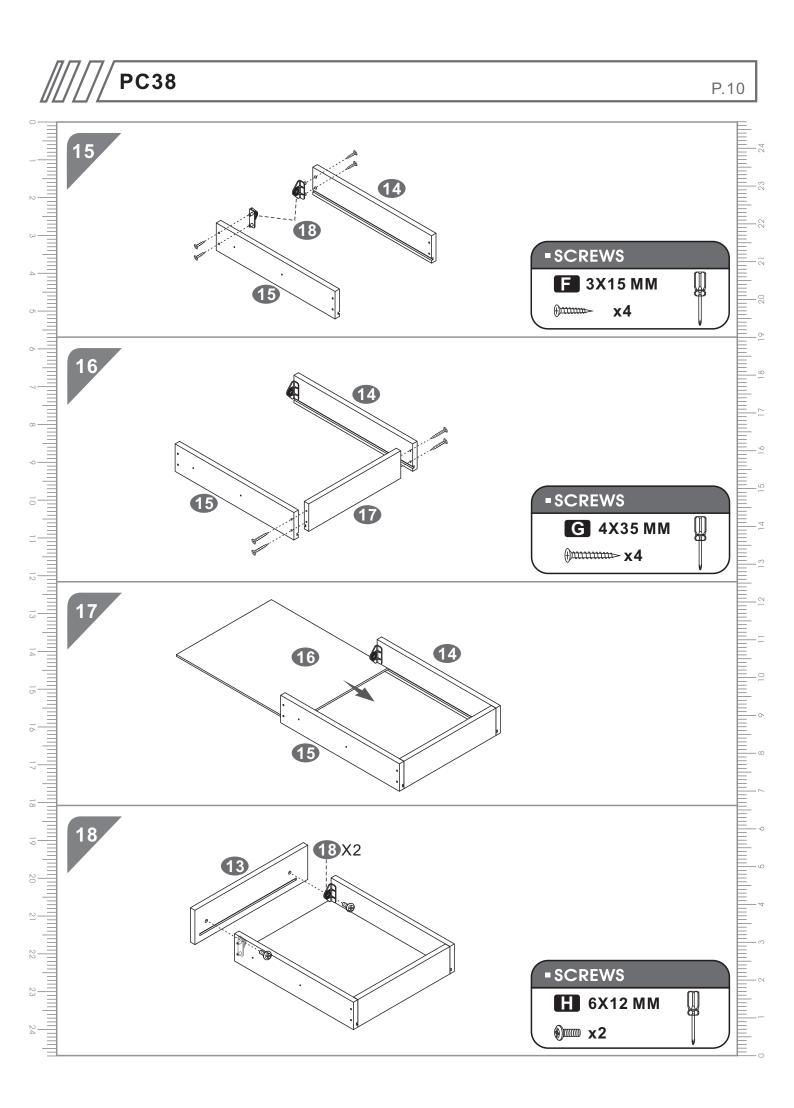

SCREWS LIST

| PART | QTY. | ITEM    |          | PART | QTY. | ITEM           |     |
|------|------|---------|----------|------|------|----------------|-----|
| Α    | 4    | 6X40 MM |          |      | 4    | Ф <b>16 ММ</b> | ٥   |
| В    | 6    | 6X50 MM |          | J    | 7    | 5X40 MM        |     |
| С    | 10   | 6X30 MM |          | K    | 12   | Ф <b>15 ММ</b> | Ŧ   |
| D    | 4    | 5X55 MM | <u>@</u> | L    | 4    | Φ10 MM         |     |
| Ε    | 4    | 6X68 MM | 02 J     | Μ    | 6    | 8X30 MM        | 0)) |
| F    | 14   | 3X15 MM | Dunne    | Ν    | 4    | 6X20 MM        | 0)  |
| G    | 4    | 4X35 MM | Duunne   |      | 1    |                |     |
| Η    | 6    | 6X12 MM | ()mm     |      |      |                |     |



P.4



### ASSEMBLY STEPS:



P.5