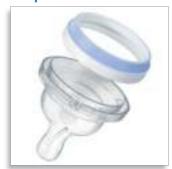

# Adapter ring

For use with the AVENT polypropylene bottle

The two piece anti-colic system consists of the AVENT Nipple and Adapter ring

#### Two piece anti-colic system

• Allows air into the bottle instead of your baby's tummy

#### Unique anti-colic valve

The two piece anti-colic system consists of the AVENT Nipple and adapter ring. As your baby feeds, the unique skirt on the AVENT Nipple flexes to allow air into the bottle instead of your baby's tummy. Like natural breastfeeding your baby controls the milk flow.