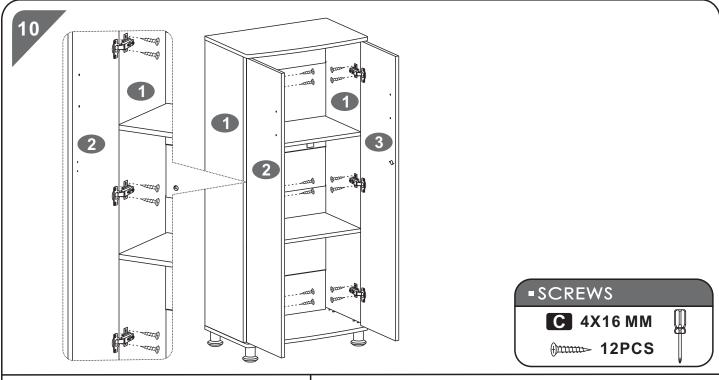

with a clean lint free cotton cloth. Glass surfaces may be polished with window or other glass cleaning liquids.

## ■PARTS LIST





## **-**SCREWS LIST

| PART | QTY. | ITEM    |             |
|------|------|---------|-------------|
| Α    | 32   | 6X40 MM | <b>⊕</b> ⇒∑ |
| В    | 4    | 4X20 MM | <u> </u>    |
| С    | 24   | 4X16 MM | Dimm        |
| D    | 20   | 4X14 MM | Omm         |
| E    | 6    | 3X15 MM | Dinn        |

| PART | QTY. | ITEM           |       |
|------|------|----------------|-------|
| F    | 2    |                |       |
| G    | 8    | 8X30 MM        |       |
| Н    | 32   | Ф <b>15 ММ</b> |       |
|      | 1    |                |       |
|      | 1    |                | 5==== |

///// PC6 P.4



### **ASSEMBLY STEPS:**



P.5





P.6



///// PC6 P.7