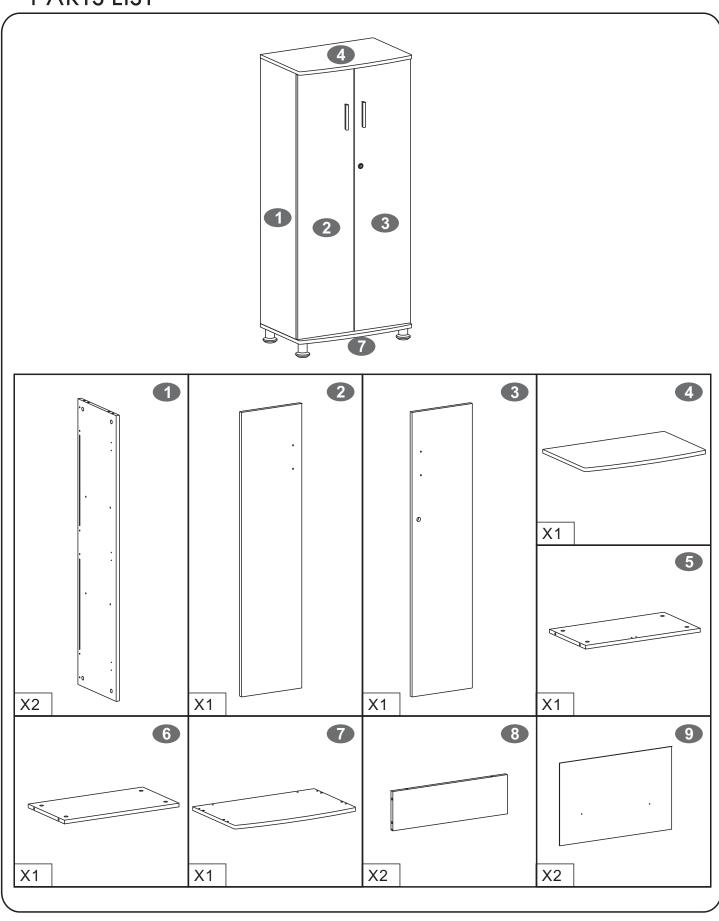

matter as quickly as possible:

United Kingdom: sales@piranhafurniture.com

Rest of EU: info@piranhaeurope.com

You can contact us through our website <u>www.piranhafurniture.com</u> where you will also find our full range of products.

#### Please read the assembly instructions carefully before the installation

Retain all packaging as, if required, goods must be returned packed in the original cartons.





MODEL PC6

#### **General Care:**

Keep furniture out of direct sunlight. Use mats and coasters to protect surfaces. Do not place hot or wet items directly onto unprotected surfaces.

#### Cleaning:

Wipe surfaces with a clean damp (not wet) cloth then dry with a clean lint free cotton cloth. Glass surfaces may be polished with window or other glass cleaning liquids.

## ■PARTS LIST





## **-**SCREWS LIST

| PART | QTY. | ITEM    |             |
|------|------|---------|-------------|
| Α    | 32   | 6X40 MM | <b>⊕</b> ⇒∑ |
| В    | 4    | 4X20 MM | <u> </u>    |
| С    | 24   | 4X16 MM | Dimm        |
| D    | 20   | 4X14 MM | Omm         |
| E    | 6    | 3X15 MM | Dinn        |

| PART | QTY. | ITEM           |       |
|------|------|----------------|-------|
| F    | 2    |                |       |
| G    | 8    | 8X30 MM        |       |
| Н    | 32   | Ф <b>15 ММ</b> |       |
|      | 1    |                |       |
|      | 1    |                | 5==== |

///// PC6 P.4



### **ASSEMBLY STEPS:**



P.5





P.6



///// PC6 P.7