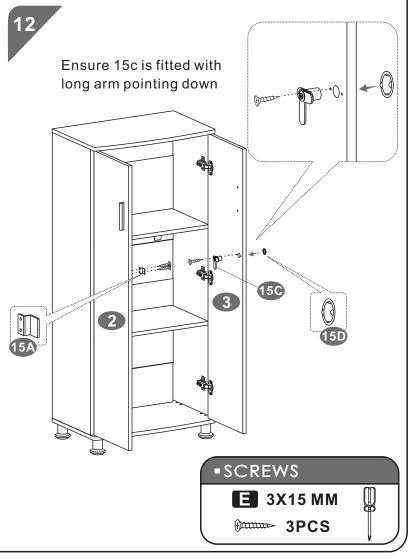

## **-**SCREWS LIST

| PART | QTY. | ITEM    |             |
|------|------|---------|-------------|
| Α    | 32   | 6X40 MM | <b>⊕</b> ⇒∑ |
| В    | 4    | 4X20 MM | <u> </u>    |
| С    | 24   | 4X16 MM | Dimm        |
| D    | 20   | 4X14 MM | Omm         |
| E    | 6    | 3X15 MM | Dinn        |