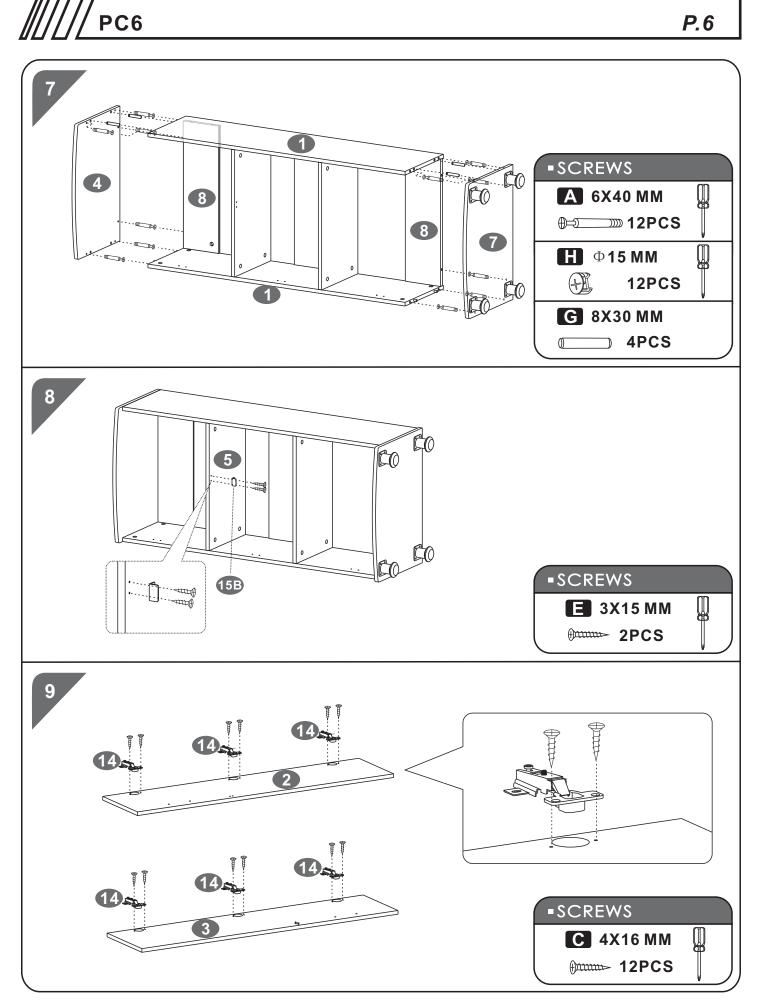

t) cloth then dry with a clean lint free cotton cloth. Glass surfaces may be polished with window or other glass cleaning liquids.

## ■PARTS LIST





## **-**SCREWS LIST

| PART | QTY. | ITEM    |             |
|------|------|---------|-------------|
| Α    | 32   | 6X40 MM | <b>⊕</b> ⇒∑ |
| В    | 4    | 4X20 MM | <u> </u>    |
| С    | 24   | 4X16 MM | Dimm        |
| D    | 20   | 4X14 MM | Omm         |
| E    | 6    | 3X15 MM | Dinn        |

| PART | QTY. | ITEM           |       |
|------|------|----------------|-------|
| F    | 2    |                |       |
| G    | 8    | 8X30 MM        |       |
| Н    | 32   | Ф <b>15 ММ</b> |       |
|      | 1    |                |       |
|      | 1    |                | 5==== |

///// PC6 P.4



### **ASSEMBLY STEPS:**



P.5





P.6



///// PC6 P.7