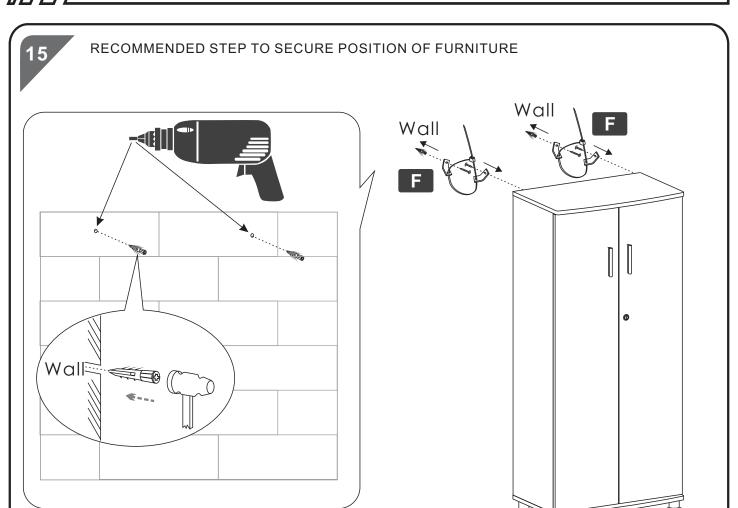

ean lint free cotton cloth. Glass surfaces may be polished with window or other glass cleaning liquids.

## ■PARTS LIST





## **-**SCREWS LIST

| PART | QTY. | ITEM    |             |
|------|------|---------|-------------|
| Α    | 32   | 6X40 MM | <b>⊕</b> ⇒∑ |
| В    | 4    | 4X20 MM | <u> </u>    |
| С    | 24   | 4X16 MM | Dimm        |
| D    | 20   | 4X14 MM | Omm         |
| E    | 6    | 3X15 MM | Dinn        |

| PART | QTY. | ITEM           |       |
|------|------|----------------|-------|
| F    | 2    |                |       |
| G    | 8    | 8X30 MM        |       |
| Н    | 32   | Ф <b>15 ММ</b> |       |
|      | 1    |                |       |
|      | 1    |                | 5==== |

///// PC6 P.4



### **ASSEMBLY STEPS:**



P.5





P.6



///// PC6 P.7