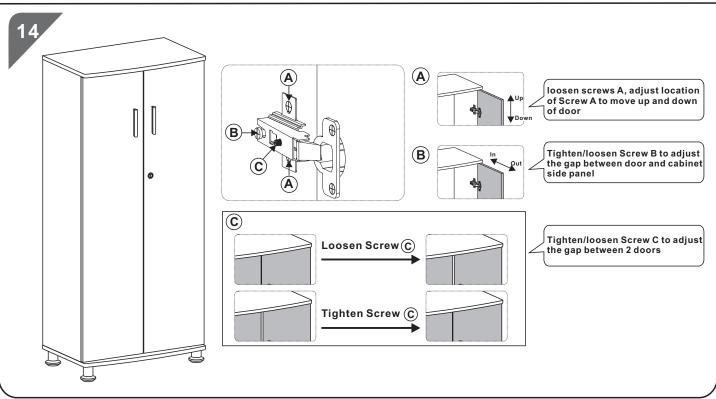

clean lint free cotton cloth. Glass surfaces may be polished with window or other glass cleaning liquids.

## ■PARTS LIST





## **-**SCREWS LIST

| PART | QTY. | ITEM    |             |
|------|------|---------|-------------|
| Α    | 32   | 6X40 MM | <b>⊕</b> ⇒∑ |
| В    | 4    | 4X20 MM | <u> </u>    |
| С    | 24   | 4X16 MM | Dimm        |
| D    | 20   | 4X14 MM | Omm         |
| E    | 6    | 3X15 MM | Dinn        |

| PART | QTY. | ITEM           |       |
|------|------|----------------|-------|
| F    | 2    |                |       |
| G    | 8    | 8X30 MM        |       |
| Н    | 32   | Ф <b>15 ММ</b> |       |
|      | 1    |                |       |
|      | 1    |                | 5==== |

///// PC6 P.4



### **ASSEMBLY STEPS:**



P.5





P.6



///// PC6 P.7