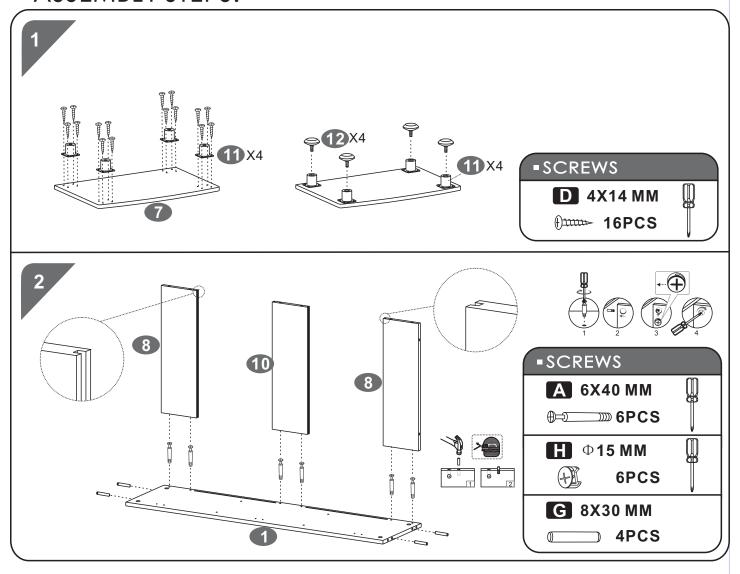

ean damp (not wet) cloth then dry with a clean lint free cotton cloth. Glass surfaces may be polished with window or other glass cleaning liquids.

## ■PARTS LIST





## **-**SCREWS LIST

| PART | QTY. | ITEM    |             |
|------|------|---------|-------------|
| Α    | 32   | 6X40 MM | <b>⊕</b> ⇒∑ |
| В    | 4    | 4X20 MM | <u> </u>    |
| С    | 24   | 4X16 MM | Dimm        |
| D    | 20   | 4X14 MM | Omm         |
| E    | 6    | 3X15 MM | Dinn        |

| PART | QTY. | ITEM           |       |
|------|------|----------------|-------|
| F    | 2    |                |       |
| G    | 8    | 8X30 MM        |       |
| Н    | 32   | Ф <b>15 ММ</b> |       |
|      | 1    |                |       |
|      | 1    |                | 5==== |

///// PC6 P.4



### **ASSEMBLY STEPS:**



P.5





P.6



///// PC6 P.7