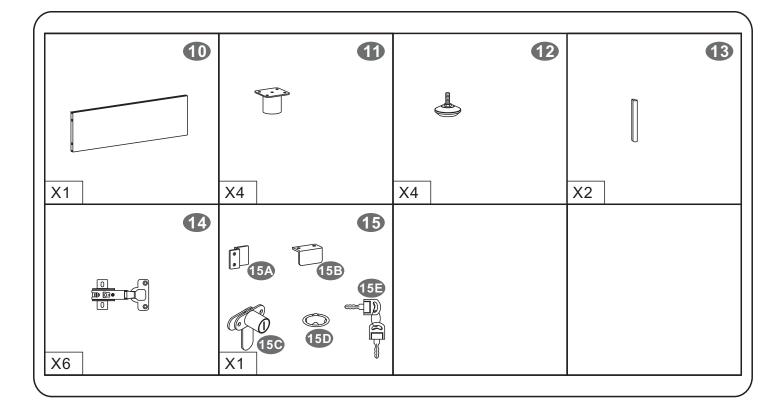

tter as quickly as possible:

United Kingdom: sales@piranhafurniture.com

Rest of EU: info@piranhaeurope.com

You can contact us through our website <u>www.piranhafurniture.com</u> where you will also find our full range of products.

#### Please read the assembly instructions carefully before the installation

Retain all packaging as, if required, goods must be returned packed in the original cartons.





MODEL PC6

#### **General Care:**

Keep furniture out of direct sunlight. Use mats and coasters to protect surfaces. Do not place hot or wet items directly onto unprotected surfaces.

#### Cleaning:

Wipe surfaces with a clean damp (not wet) cloth then dry with a clean lint free cotton cloth. Glass surfaces may be polished with window or other glass cleaning liquids.

## ■PARTS LIST





## **-**SCREWS LIST

| PART | QTY. | ITEM    |             |
|------|------|---------|-------------|
| Α    | 32   | 6X40 MM | <b>⊕</b> ⇒∑ |
| В    | 4    | 4X20 MM | <u> </u>    |
| С    | 24   | 4X16 MM | Dimm        |
| D    | 20   | 4X14 MM | Omm         |
| E    | 6    | 3X15 MM | Dinn        |

| PART | QTY. | ITEM           |       |
|------|------|----------------|-------|
| F    | 2    |                |       |
| G    | 8    | 8X30 MM        |       |
| Н    | 32   | Ф <b>15 ММ</b> |       |
|      | 1    |                |       |
|      | 1    |                | 5==== |

///// PC6 P.4



### **ASSEMBLY STEPS:**



P.5





P.6



///// PC6 P.7