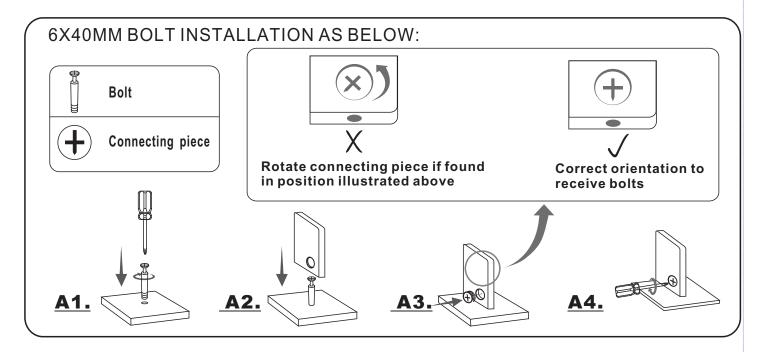

## **-**SCREWS LIST

| PART | QTY. | ITEM    |             |
|------|------|---------|-------------|
| Α    | 32   | 6X40 MM | <b>⊕</b> ⇒∑ |
| В    | 4    | 4X20 MM | <u> </u>    |
| С    | 24   | 4X16 MM | Dimm        |
| D    | 20   | 4X14 MM | Omm         |
| E    | 6    | 3X15 MM | Dinn        |