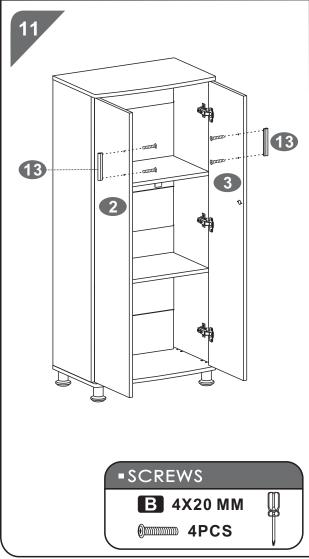

## **-**SCREWS LIST

| PART | QTY. | ITEM    |             |
|------|------|---------|-------------|
| Α    | 32   | 6X40 MM | <b>⊕</b> ⇒∑ |
| В    | 4    | 4X20 MM | <u> </u>    |
| С    | 24   | 4X16 MM | Dimm        |
| D    | 20   | 4X14 MM | Omm         |
| E    | 6    | 3X15 MM | Dinn        |