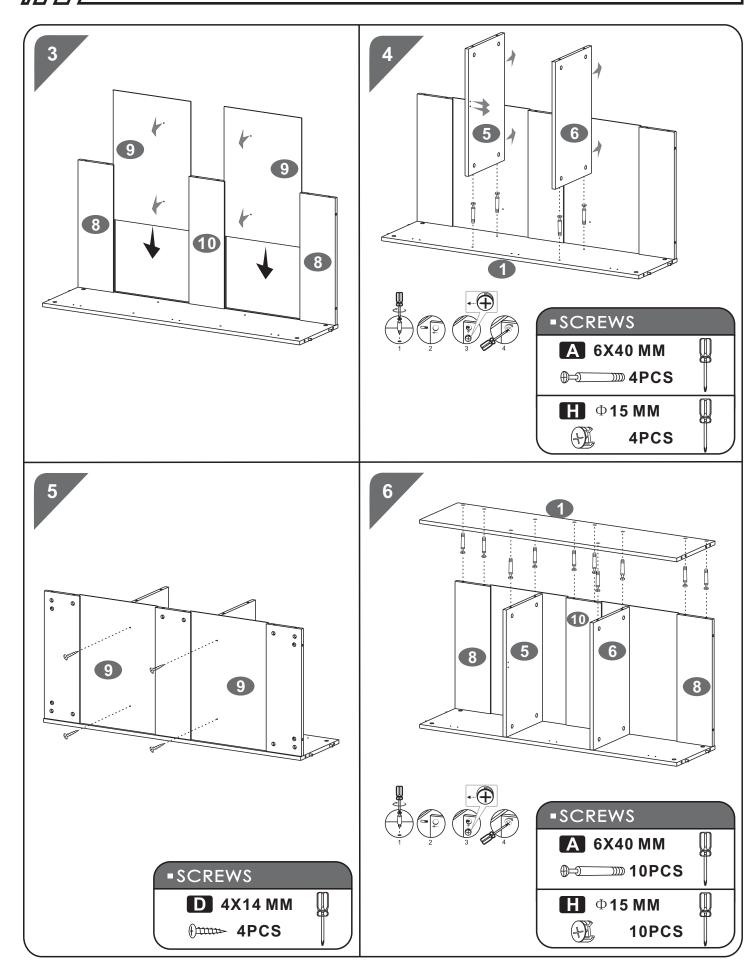

(not wet) cloth then dry with a clean lint free cotton cloth. Glass surfaces may be polished with window or other glass cleaning liquids.

## ■PARTS LIST





## **-**SCREWS LIST

| PART | QTY. | ITEM    |             |
|------|------|---------|-------------|
| Α    | 32   | 6X40 MM | <b>⊕</b> ⇒∑ |
| В    | 4    | 4X20 MM | <u> </u>    |
| С    | 24   | 4X16 MM | Dimm        |
| D    | 20   | 4X14 MM | Omm         |
| E    | 6    | 3X15 MM | Dinn        |

| PART | QTY. | ITEM           |       |
|------|------|----------------|-------|
| F    | 2    |                |       |
| G    | 8    | 8X30 MM        |       |
| Н    | 32   | Ф <b>15 ММ</b> |       |
|      | 1    |                |       |
|      | 1    |                | 5==== |

///// PC6 P.4



### **ASSEMBLY STEPS:**



P.5





P.6



///// PC6 P.7