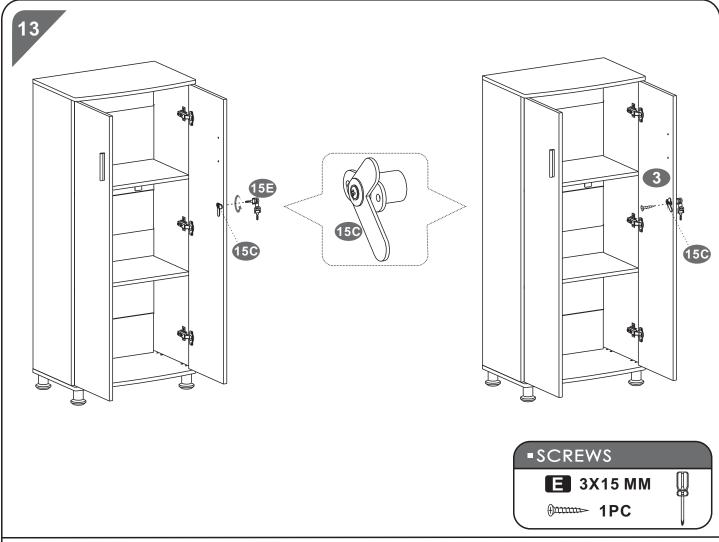

## **-**SCREWS LIST

| PART | QTY. | ITEM    |             |
|------|------|---------|-------------|
| Α    | 32   | 6X40 MM | <b>⊕</b> ⇒∑ |
| В    | 4    | 4X20 MM | <u> </u>    |
| С    | 24   | 4X16 MM | Dimm        |
| D    | 20   | 4X14 MM | Omm         |
| E    | 6    | 3X15 MM | Dinn        |