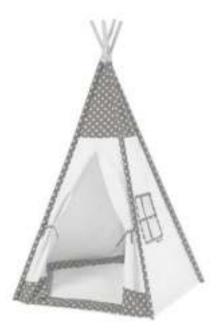

# Legal marking according EN 71

Item.No. 8512 – Teepee

howa Spielwaren GmbH

Liebigstr. 4

96465 Neustadt / Cbg. – Germany

Brand: howa

Legal marking according EN 71

CE marking is on

Teepee

The object of the declaration described in point 4 is in conformity with the relevant

EU harmonisation legislation.

References to the relevant harmonised standards used, or references to the

specifications in relation to which conformity is declared: