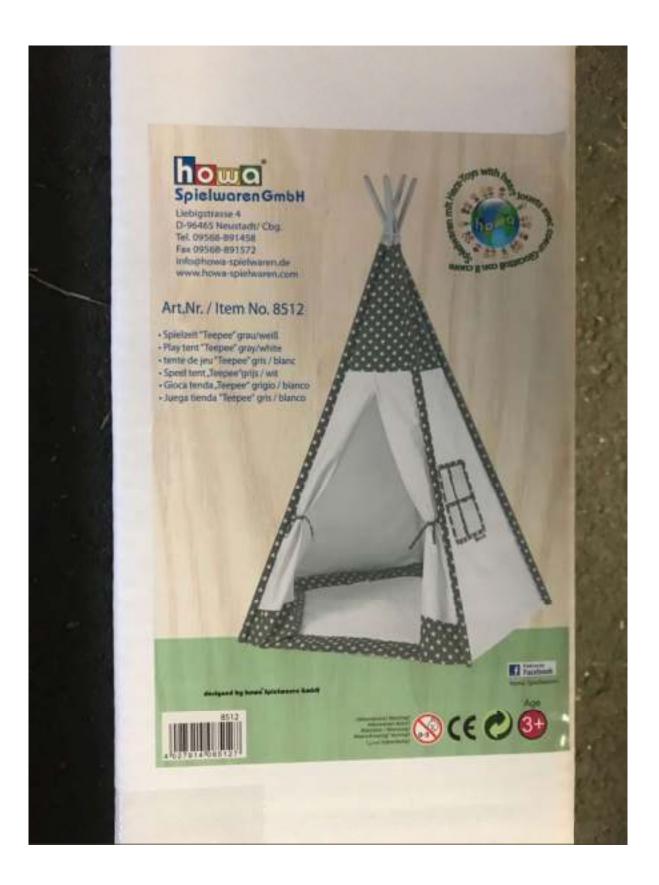

# Legal marking according EN 71

Item.No. 8512 – Teepee

howa Spielwaren GmbH

Liebigstr. 4

96465 Neustadt / Cbg. – Germany

Brand: howa

Legal marking according EN 71

CE marking is on

Teepee

The object of the declaration described in point 4 is in conformity with the relevant

EU harmonisation legislation.

References to the relevant harmonised standards used, or references to the

specifications in relation to which conformity is declared: