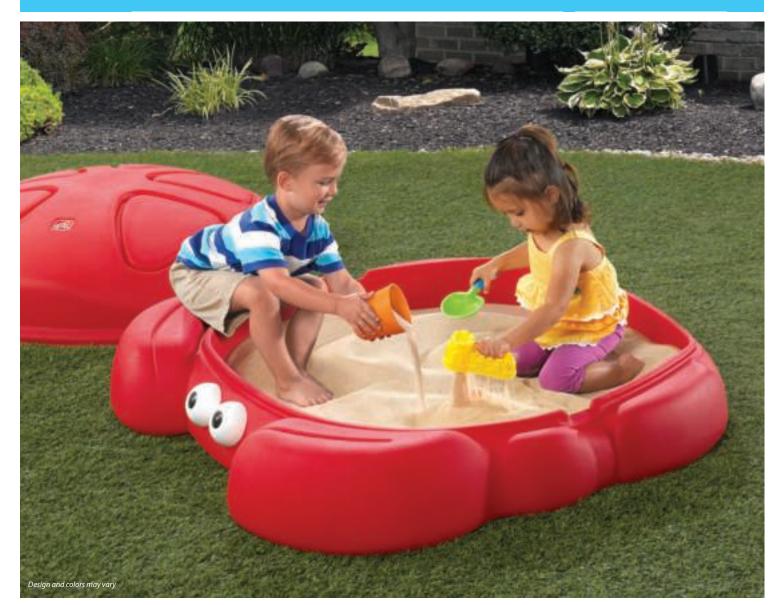

## **Crabbie Sandbox**™

740500,04

1+ years

## Brightly colored crab character sandbox for sand & water play activities

- Sculptured shell lid protects sand from water and pets
- Features two molded-in "claw" seats
- Holds up to 300 pounds (136 kg) of sand
- Fully assembled