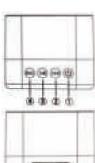

### **Basic Funcions**

- 1. Long press: POWER ON/OFF Short press: Switch Bluetooth/Aux/ SD card
- 2. Long press: Volume ↑ Short press: next song
- 3. Play/Pause
- 4. Long press : Volume ↓ Short press: previous song
- 5. TF card socket
- 6. LED light
- DC 5 V/USB charging and audio input port
- R. Reset when pressing button 4 and button 2 at the same time