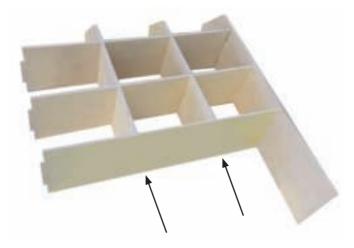

## **Building Instructions**

Step Five:

Attach the second side panel A.

#### Step Six:

Screw part D to the top of the shelving.