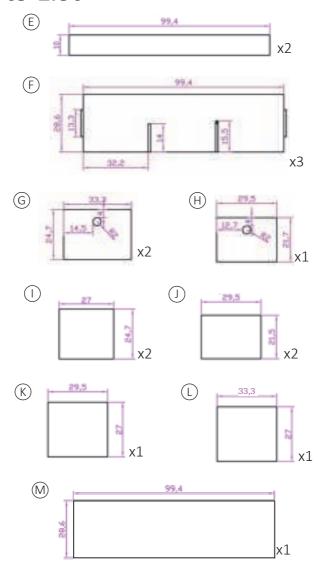

#### Step One:

Start off by assembling the drawers. Use the images below for your reference.

**Drawer G** is made up of parts I(x2) + K + Base Panel**Drawer H** is made up of parts J(x2) + L + Base Panel

#### Step Seven:

Slide in the 3 pre-made removable drawers. The order of the drawers from left to right, G, H, G. Drawers G are determined left and right based on the outside lip. The inner side of the draw will sit flush.

#### Step Eight:

Screw the parts E to the front of the upper 2 shelves. Line the bottom of the parts to the bottom of the shelf.

#### Step Nine:

To the back of the racking, screw part M-lining the base of it with the bottom of the top shelf.

#### Step Ten:

Screw part C onto the back of the shelving, lining the base to the bottom of the drawer shelf.