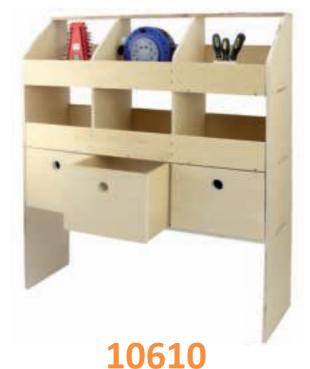

## **Product Description**

Open up those doors to an organised and tidy van where you can find everything you need quickly and easily. There'll be no turning the place upside down or losing tools with a fantastic ply shelving unit, finally you can reclaim that floor space and show your van how much you care about it.

Organise your van! The shelves and drawers of this racking system provide loads of storage for tools and accessories.

### **Product Specifics**

Dimensions: 120cm High x 102cm Wide x 30cm Deep

Material: Birch Plywood

Shelves: 3

Top Shelf: 3 Sections Middle Shelf: 3 Sections

Bottom Shelf: 3 Drawers (Removable)