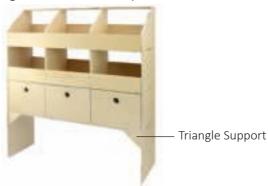

### **Building Instructions**

**Please Note:** There are 3xF- 2 of which have grooves (1F and 2F), the other doesn't (3F).

There are two extra triangle supports for the front of the racking. These can be attached at your own judgement.

#### Step Eleven:

Your racking is now complete. Please add the triangle supports to the front of the racking under the drawers if you wish.