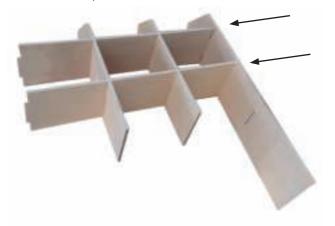

#### Step Three:

To the ends of F, attach one of A. Make sure you line up the slots on A with the shelves. F needs to be attached to the upper 2 slots. The top slant of A should be the same as parts B.

#### Step Four:

Using 3F (no grooves), slot the end into the lower hole on A. Using 4 screws, attach this into the bottom ends of B.