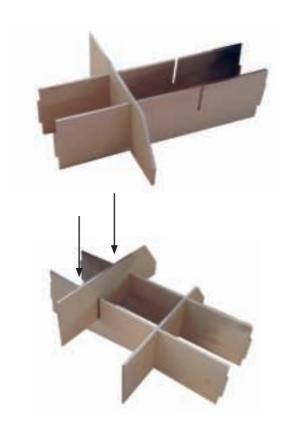

## **Building Instructions**

Step Two:

Turn 1F and 2F, so the grooves face upwards. Steady them by slotting in both pf the pieces B. This may need a gentle tap with a rubber mallet.

## **Building Instructions**