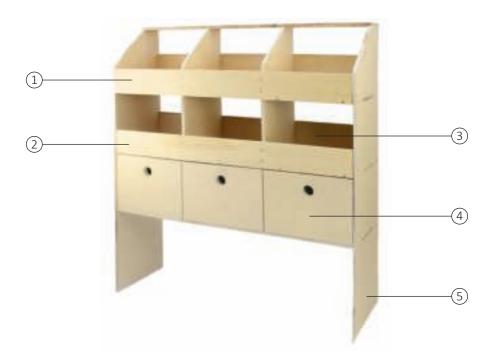

### **Product Features**

- 1) Top Shelf
- 2) Middle Shelf
- 3) Compartments
- 4) Removable Drawers
- 5) Side Panels