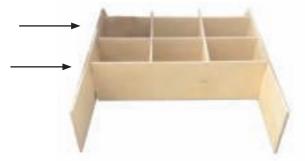

## **Product Description**

Open up those doors to an organised and tidy van where you can find everything you need quickly and easily. There'll be no turning the place upside down or losing tools with a fantastic ply shelving unit, finally you can reclaim that floor space and show your van how much you care about it.

Organise your van! The shelves and drawers of this racking system provide loads of storage for tools and accessories.

### **Product Specifics**

Dimensions: 120cm High x 102cm Wide x 30cm Deep

Material: Birch Plywood

Shelves: 3

Top Shelf: 3 Sections Middle Shelf: 3 Sections

Bottom Shelf: 3 Drawers (Removable)

### **Product Features**

- 1) Top Shelf
- 2) Middle Shelf
- 3) Compartments
- 4) Removable Drawers
- 5) Side Panels