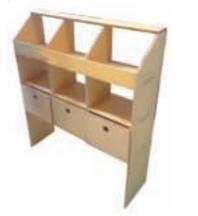

## **Product Description**

Open up those doors to an organised and tidy van where you can find everything you need quickly and easily. There'll be no turning the place upside down or losing tools with a fantastic ply shelving unit, finally you can reclaim that floor space and show your van how much you care about it.

Organise your van! The shelves and drawers of this racking system provide loads of storage for tools and accessories.

### **Product Specifics**

Dimensions: 120cm High x 102cm Wide x 30cm Deep

Material: Birch Plywood

Shelves: 3

Top Shelf: 3 Sections Middle Shelf: 3 Sections

Bottom Shelf: 3 Drawers (Removable)

### **Product Features**

- 1) Top Shelf
- 2) Middle Shelf
- 3) Compartments
- 4) Removable Drawers
- 5) Side Panels