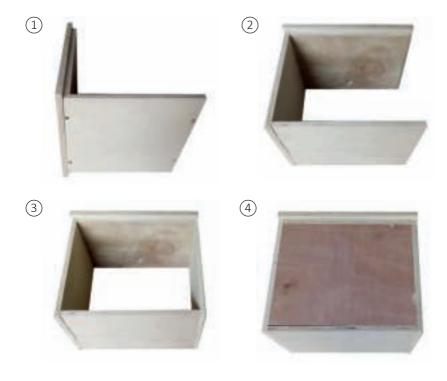

### **Product Features**

- 1) Top Shelf
- 2) Middle Shelf
- 3) Compartments
- 4) Removable Drawers
- 5) Side Panels