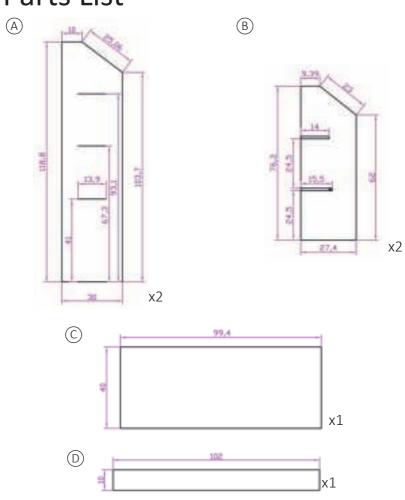

## **Parts List**

### **Parts List**

### **Building Instructions**

**Please Note:** There are 3xF- 2 of which have grooves (1F and 2F), the other doesn't (3F).

There are two extra triangle supports for the front of the racking. These can be attached at your own judgement.

#### Step Three:

To the ends of F, attach one of A. Make sure you line up the slots on A with the shelves. F needs to be attached to the upper 2 slots. The top slant of A should be the same as parts B.

#### Step Four:

Using 3F (no grooves), slot the end into the lower hole on A. Using 4 screws, attach this into the bottom ends of B.

## **Building Instructions**

Step Five:

Attach the second side panel A.

#### Step Six:

Screw part D to the top of the shelving.