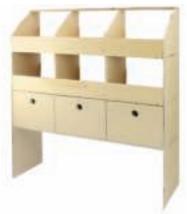

## **Product Description**

Open up those doors to an organised and tidy van where you can find everything you need quickly and easily. There'll be no turning the place upside down or losing tools with a fantastic ply shelving unit, finally you can reclaim that floor space and show your van how much you care about it.

Organise your van! The shelves and drawers of this racking system provide loads of storage for tools and accessories.

### **Product Specifics**

Dimensions: 120cm High x 102cm Wide x 30cm Deep

Material: Birch Plywood

Shelves: 3

Top Shelf: 3 Sections Middle Shelf: 3 Sections

Bottom Shelf: 3 Drawers (Removable)

### **Product Features**

- 1) Top Shelf
- 2) Middle Shelf
- 3) Compartments
- 4) Removable Drawers
- 5) Side Panels