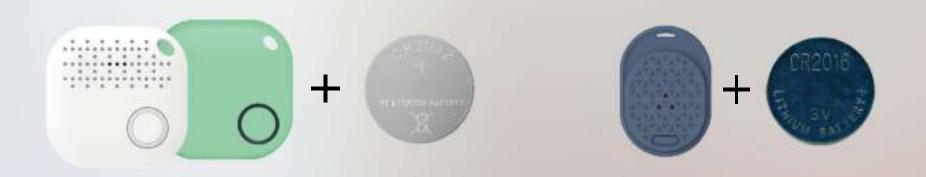

#### STANDARD & REPLACEABLE BATTERY

The iTrack tag use standard CR2032 or CR2016 battery. It's common battery and easy to replace.