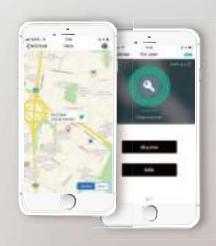

## NETWORK SEARCH

If you lost your item, our users in iTrack community may help you to find the lost item. The more users pass by, the easier to find.

## LAST SEEN LOCATIOON

If you cannot find your missing keys, wallet or other items, you can still check the last known locatoin in the built-in map.