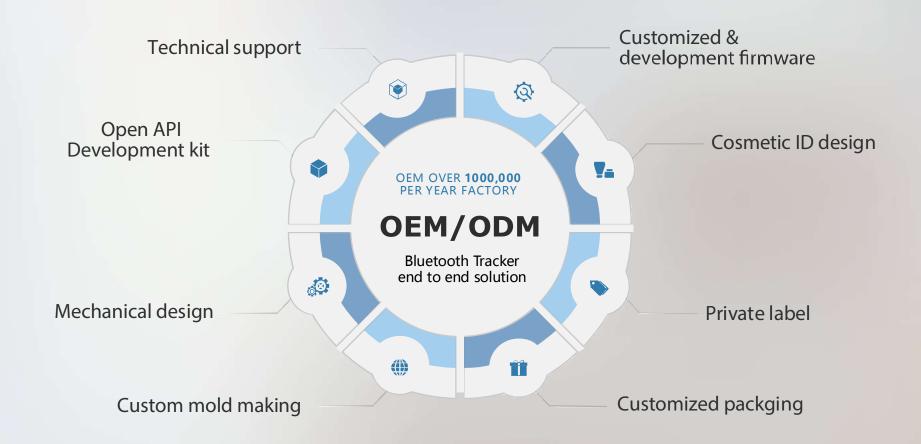

ag and phone will not make sound alert every time you move far away from your keys or wallet.





#### IOS & ANDROID COMPATIBLE

Come with a handy App, easy to use.

The range is up to 80 meters (240 feets) -- The range will based on the phone brand/model and your surroundings.



#### STANDARD & REPLACEABLE BATTERY

The iTrack tag use standard CR2032 or CR2016 battery. It's common battery and easy to replace.





#### CLOUD SYNC AND SECURITY

Support cloud sync, you can sign in with different phones with same iTrack list. End to end encrypted, protect data.



#### MULTI LANGUAGE SUPPORT

The iTrackEasy App is in English, Deutsch, French, Italian, Russian, Czech. We can add more languages if needed.







## COME WITH HANDY APP













# SUCCESSFUL CASE





## WHAT WE PROVIDE