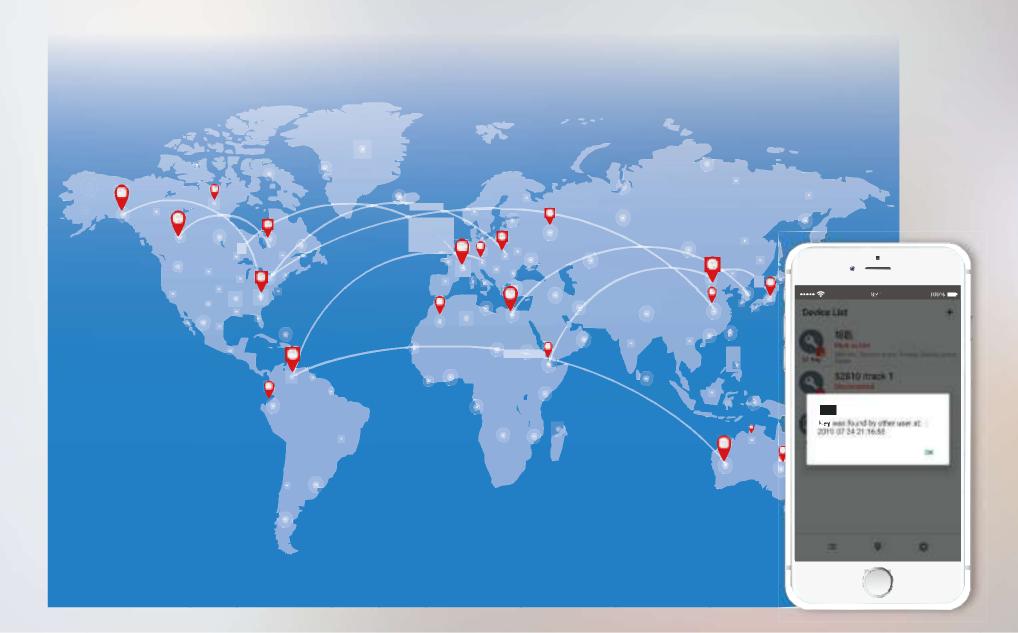

## NETWORK SEARCH

If you lost your item, our users in iTrack community may help you to find the lost item. The more users pass by, the easier to find.