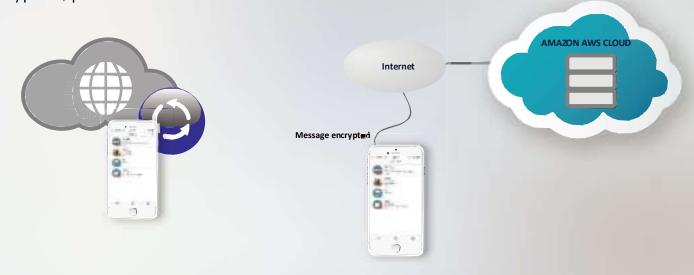

#### CLOUD SYNC AND SECURITY

Support cloud sync, you can sign in with different phones with same iTrack list. End to end encrypted, protect data.