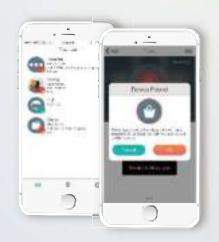

## OUT OF RANGE NOTIFICATION

When enabled, the phone or/and iTrack tag will make sound alarm to let you know you've left thing behind, so that can go back and take your things with you.

The App and iTrack tag will also auto-reconnect when they are back to the range.

## LAST SEEN LOCATIOON

If you cannot find your missing keys, wallet or other items, you can still check the last known locatoin in the built-in map.