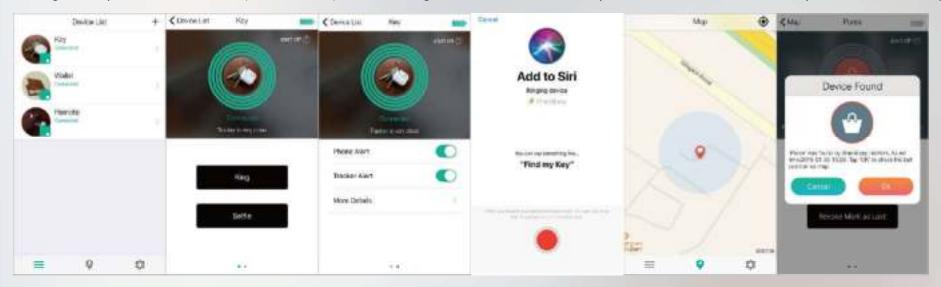

### SIRI/ONE-TOUCH TO FIND THINGS

Use Siri shortcut to ring the iTrack, or tap the "ring" button in the App, the iTrack attached to your item will start ring. You can easily to find things that your often misplace or lose like keys, wallet, bag, backpack, kids' toys, TV controller or umbrellas.

## FIND YOUR PHONE

If you can't find your lost phone, you can long press or double click the iTrack tag and if you're within the Bluetooth connection range, your phone will start ringing even it's in slient mode.

## NETWORK SEARCH

If you lost your item, our users in iTrack community may help you to find the lost item. The more users pass by, the easier to find.

## OUT OF RANGE NOTIFICATION

When enabled, the phone or/and iTrack tag will make sound alarm to let you know you've left thing behind, so that can go back and take your things with you.

The App and iTrack tag will also auto-reconnect when they are back to the range.

## LAST SEEN LOCATIOON

If you cannot find your missing keys, wallet or other items, you can still check the last known locatoin in the built-in map.

#### SELFIE

The iTrack tag can also be used as a wireless selfie stick and it's perfect for taking group photos or capturing the breathtaking secenary behind you - it will work as a remote camera shutter for as long as the Bluetooth connection with your phone is active.