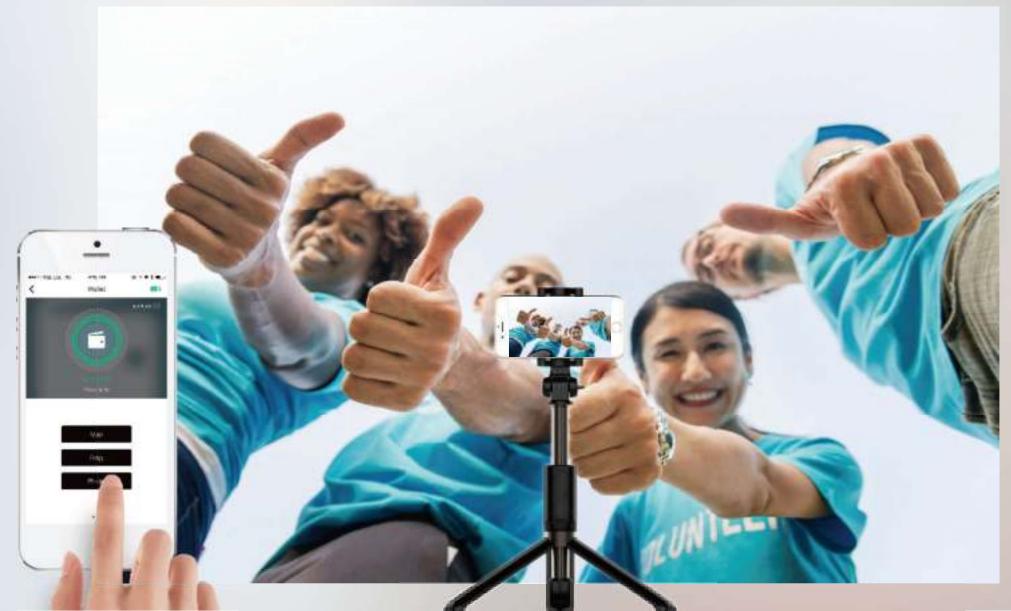

#### SELFIE

The iTrack tag can also be used as a wireless selfie stick and it's perfect for taking group photos or capturing the breathtaking secenary behind you - it will work as a remote camera shutter for as long as the Bluetooth connection with your phone is active.