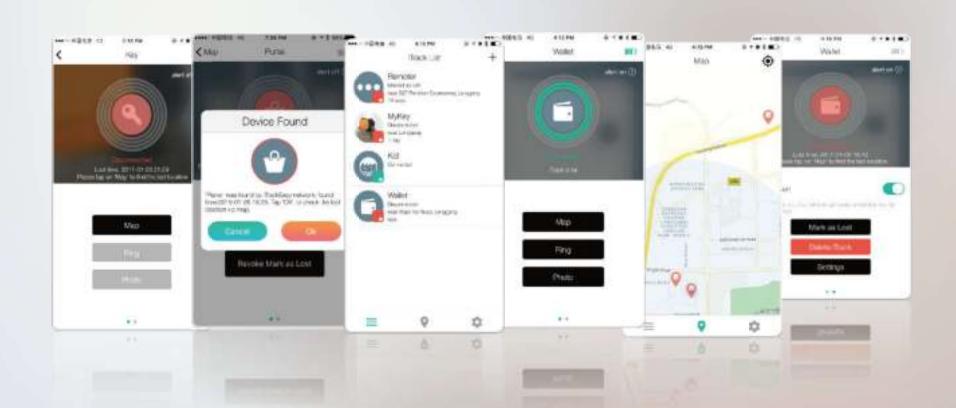

## FIND YOUR PHONE

If you can't find your lost phone, you can long press or double click the iTrack tag and if you're within the Bluetooth connection range, your phone will start ringing even it's in slient mode.

## NETWORK SEARCH

If you lost your item, our users in iTrack community may help you to find the lost item. The more users pass by, the easier to find.

## OUT OF RANGE NOTIFICATION

When enabled, the phone or/and iTrack tag will make sound alarm to let you know you've left thing behind, so that can go back and take your things with you.

The App and iTrack tag will also auto-reconnect when they are back to the range.

## LAST SEEN LOCATIOON

If you cannot find your missing keys, wallet or other items, you can still check the last known locatoin in the built-in map.

#### CLOUD SYNC AND SECURITY

Support cloud sync, you can sign in with different phones with same iTrack list. End to end encrypted, protect data.

## COME WITH HANDY APP