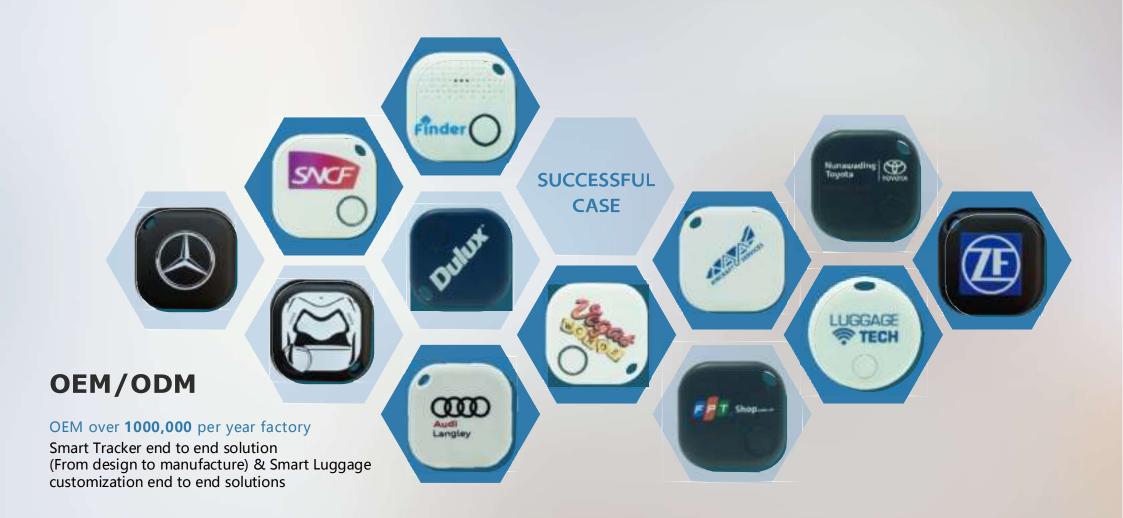

or WiFi zones, so the tag and phone will not make sound alert every time you move far away from your keys or wallet.





#### IOS & ANDROID COMPATIBLE

Come with a handy App, easy to use.

The range is up to 80 meters (240 feets) -- The range will based on the phone brand/model and your surroundings.



#### STANDARD & REPLACEABLE BATTERY

The iTrack tag use standard CR2032 or CR2016 battery. It's common battery and easy to replace.





#### CLOUD SYNC AND SECURITY

Support cloud sync, you can sign in with different phones with same iTrack list. End to end encrypted, protect data.



#### MULTI LANGUAGE SUPPORT

The iTrackEasy App is in English, Deutsch, French, Italian, Russian, Czech. We can add more languages if needed.







## COME WITH HANDY APP













# SUCCESSFUL CASE





## WHAT WE PROVIDE