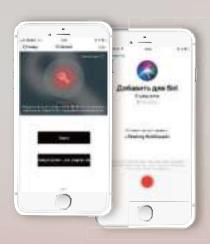

### SIRI/ONE-TOUCH TO FIND THINGS

Use Siri shortcut to ring the iTrack, or tap the "ring" button in the App, the iTrack attached to your item will start ring. You can easily to find things that your often misplace or lose like keys, wallet, bag, backpack, kids' toys, TV controller or umbrellas.

#### SELFIE

The iTrack tag can also be used as a wireless selfie stick and it's perfect for taking group photos or capturing the breathtaking secenary behind you - it will work as a remote camera shutter for as long as the Bluetooth connection with your phone is active.