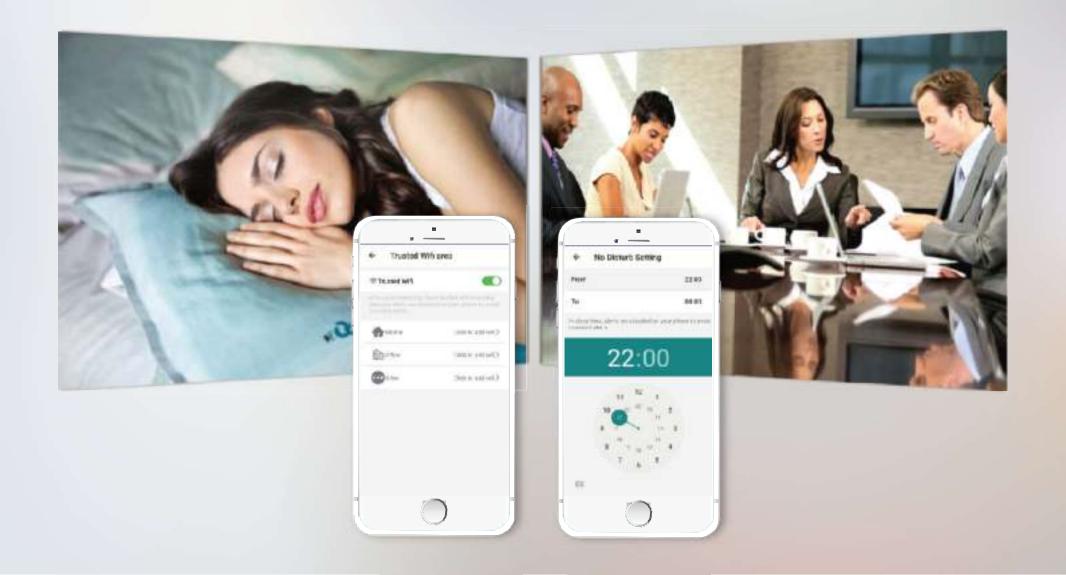

## SLEEP MODE & TRUSTED WIFI AREA

You can set the quiet period or WiFi zones, so the tag and phone will not make sound alert every time you move far away from your keys or wallet.