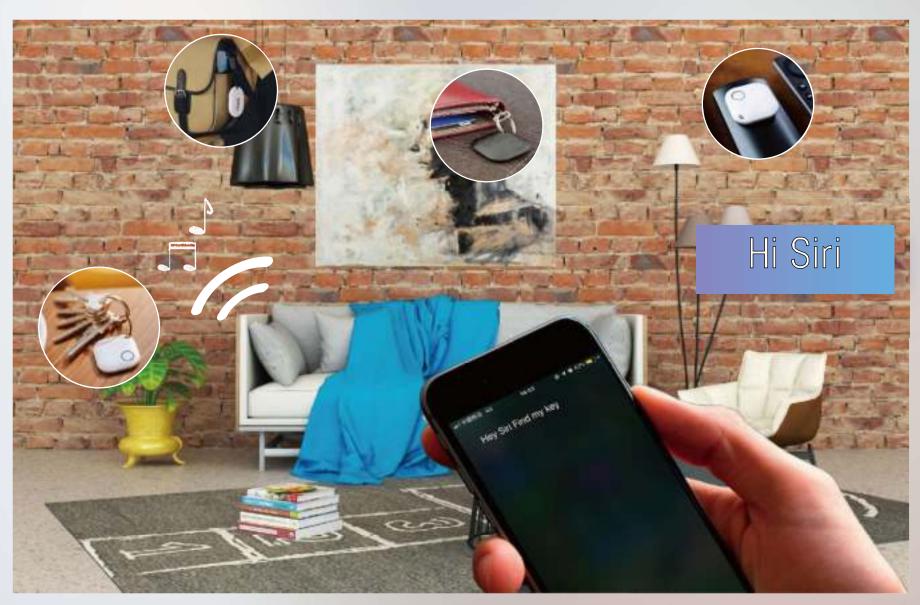

### SIRI/ONE-TOUCH TO FIND THINGS

Use Siri shortcut to ring the iTrack, or tap the "ring" button in the App, the iTrack attached to your item will start ring. You can easily to find things that your often misplace or lose like keys, wallet, bag, backpack, kids' toys, TV controller or umbrellas.