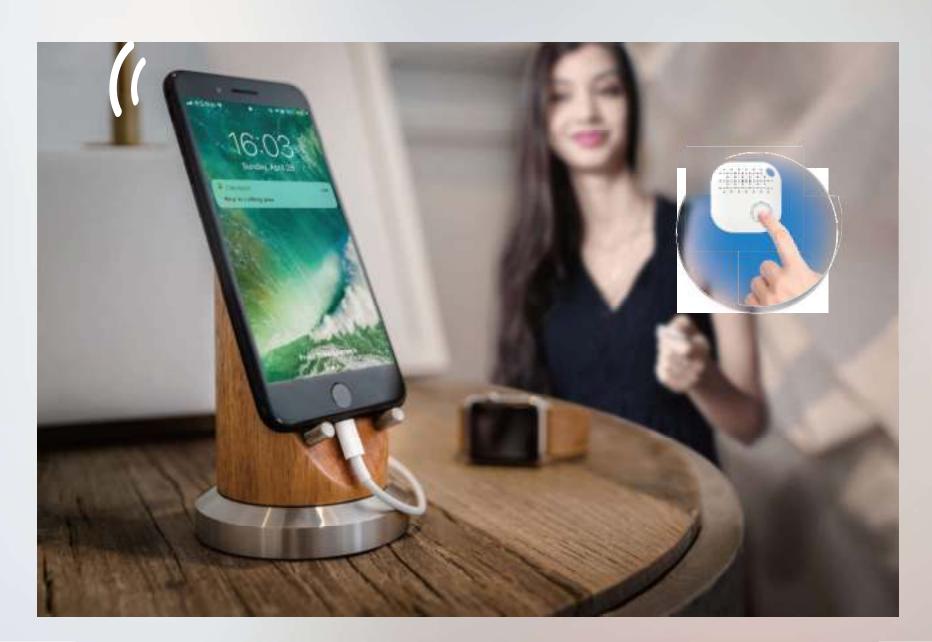

## FIND YOUR PHONE

If you can't find your lost phone, you can long press or double click the iTrack tag and if you're within the Bluetooth connection range, your phone will start ringing even it's in slient mode.