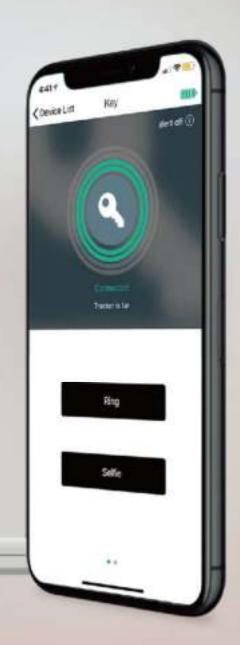

### SIRI/ONE-TOUCH TO FIND THINGS

Use Siri shortcut to ring the iTrack, or tap the "ring" button in the App, the iTrack attached to your item will start ring. You can easily to find things that your often misplace or lose like keys, wallet, bag, backpack, kids' toys, TV controller or umbrellas.

#### SELFIE

The iTrack tag can also be used as a wireless selfie stick and it's perfect for taking group photos or capturing the breathtaking secenary behind you - it will work as a remote camera shutter for as long as the Bluetooth connection with your phone is active.

## COME WITH HANDY APP