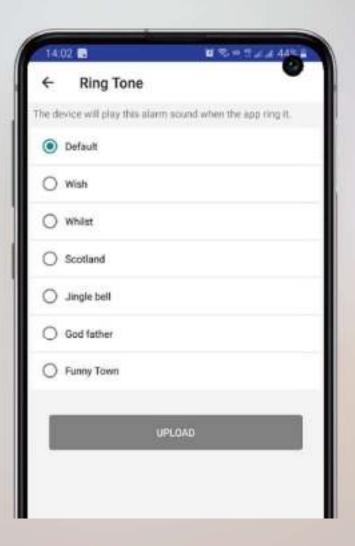

#### MULTI RINGTONE DOWNLOAD

iTrack comes with 5 custom ringtones that you can set up instead of the default one.