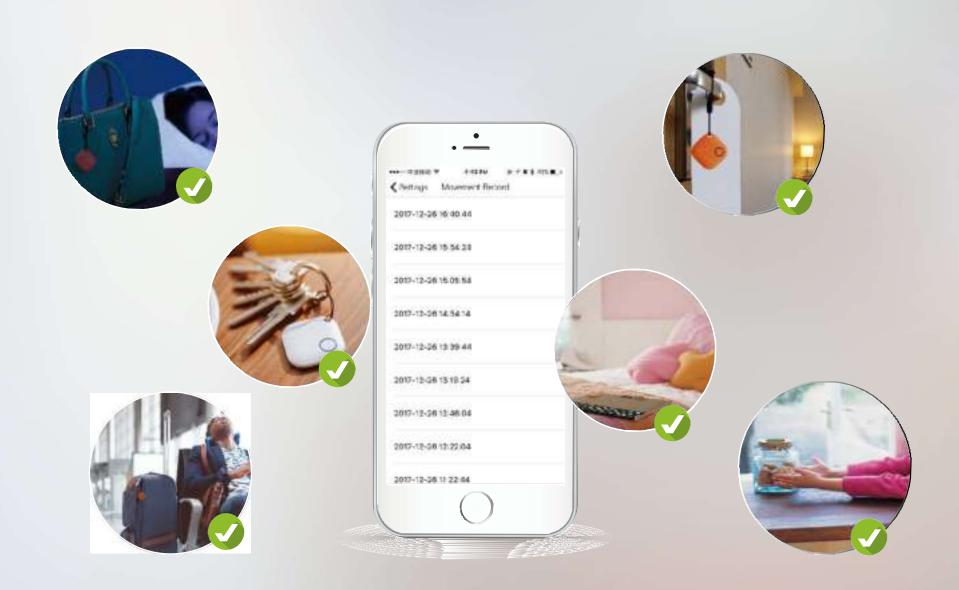

You can also download the movement record when you reconnect.

## LAST SEEN LOCATIOON

If you cannot find your missing keys, wallet or other items, you can still check the last known locatoin in the built-in map.

# SUCCESSFUL CASE