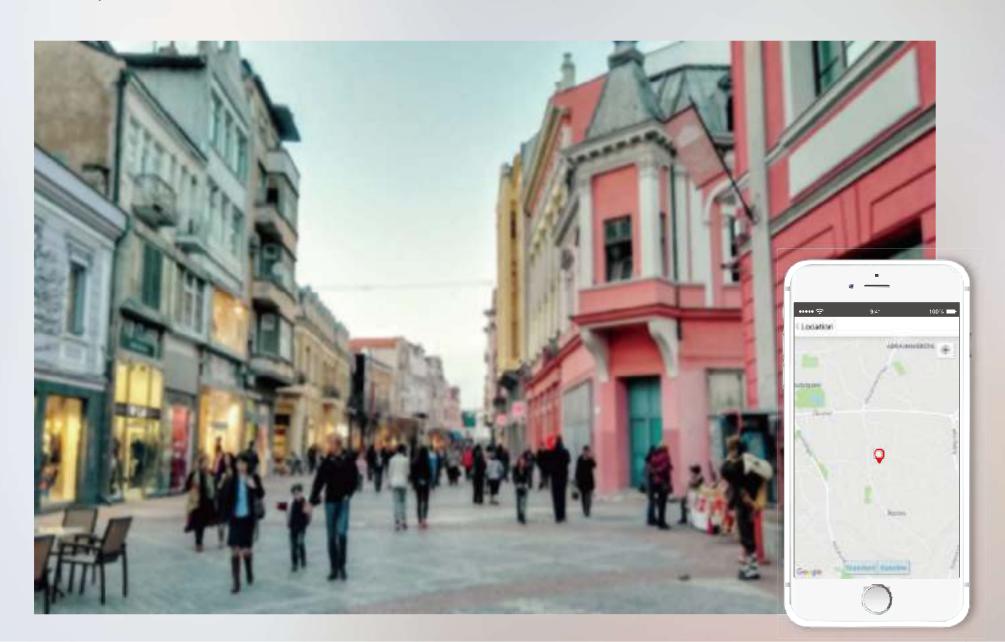

## LAST SEEN LOCATIOON

If you cannot find your missing keys, wallet or other items, you can still check the last known locatoin in the built-in map.