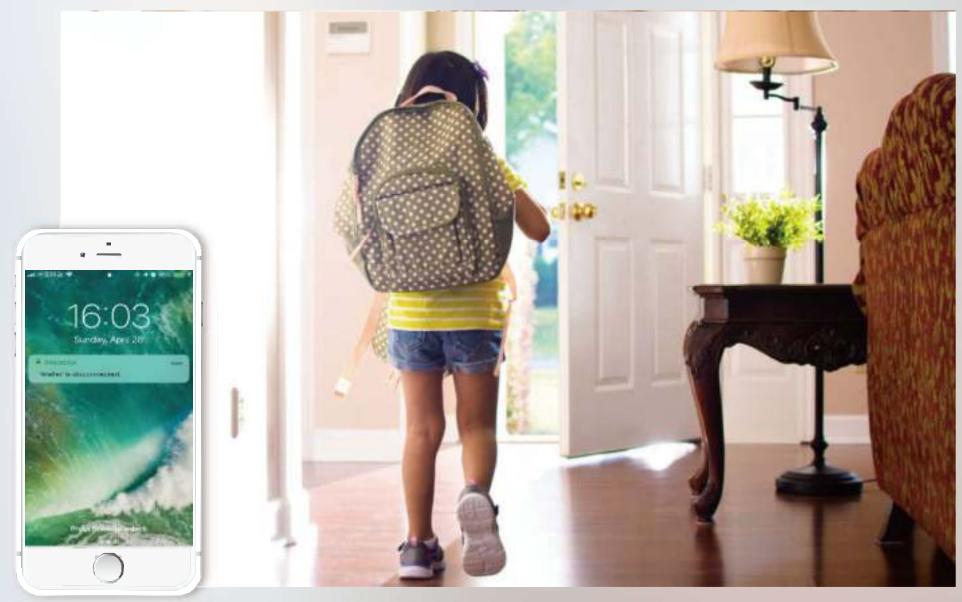

## OUT OF RANGE NOTIFICATION

When enabled, the phone or/and iTrack tag will make sound alarm to let you know you've left thing behind, so that can go back and take your things with you.

The App and iTrack tag will also auto-reconnect when they are back to the range.