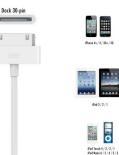

# **Ewent Charge & sync apple cable**

Charge and sync anywhere you are

- Connect this cable to your computer's USB port to sync your iPad, iPod, or iPhone
- USB charging up to 2100mA
- Length 1mt
- Voltage: 5 V DC

## **DESCRIPTION**

Connect this cable to your computer's USB port to sync your iPad, iPod, or iPhone

- USB charging up to 2100mA
- Length 1mt
- Voltage: 5 V DC