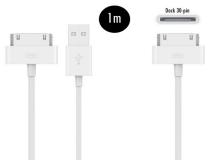

# **Ewent Charge & sync apple cable**

Charge and sync anywhere you are

- Connect this cable to your computer's USB port to sync your iPad, iPod, or iPhone
- USB charging up to 2100mA
- Length 1mt
- Voltage: 5 V DC

## **DESCRIPTION**

Connect this cable to your computer's USB port to sync your iPad, iPod, or iPhone

- USB charging up to 2100mA
- Length 1mt
- Voltage: 5 V DC

### **TECHNICAL**

- Output voltage: 5 V DC
- Length: 1mt
- · Colour: white
- USB A male Dock 30 pin male