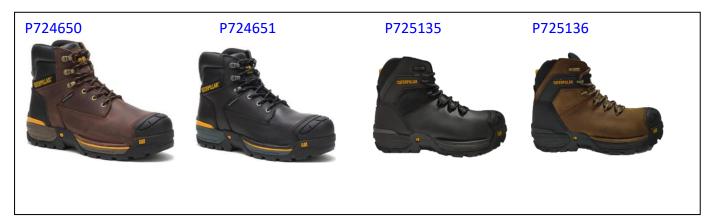

PRODUCT ID:P724650, P724651, P725135, P725136Brand:CATERPILLAR (CAT)Outsole:T1500Style Name:EXCAVATOR LT 6" S3 WR HRO SRA<br/>EXCAVATOR LT S3 WR HRO SRA

Caterpillar Footwear Group is a Division of Wolverine Worldwide Inc. a Global Licensee of Caterpillar Inc

## **PRODUCT IMAGE/S**:

The above product is in conformity with the regulation (EU) 2016/425 and is identical to the PPE

which is subject of EU certificate ITASLNB21009941 issued by

INTERTEK Italia S.p.A Via Guido Miglioli 2/A, 20063 Cernusco sul Naviglio Milano (MI), Italy (Notified Body No. 2575).