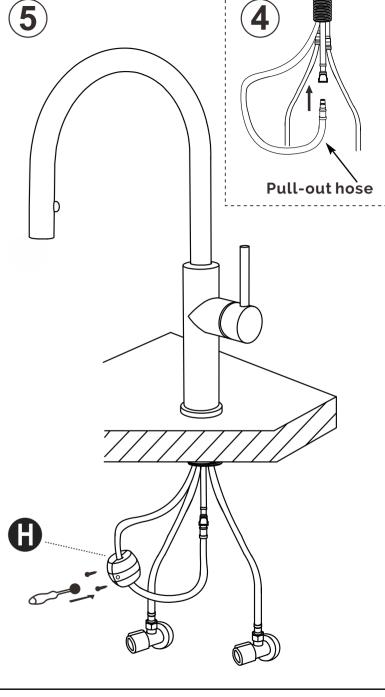

tto é garantito 2 anni a partire dalla data d'acquisto. La garanzia copre i difetti di fabbricazione accertati durante un uso normale. Sono escluse tutte le parti sottoposte ad usara naturale. E tutto quanto dovesse accadere per un uso improprio o per cadute accidentali.

Garantía

Este producto tiene garantía durante 2 años a partir de la fecha de compra. La garantía cubre los defectos de fabricación observados durante un uso normal, excluvendo las piezas sometidas a un desgaste natural y los deterioros producidos por caidas, golpes o uso

Garantia

Este produto é garantido durante um período de 2 anos a contar da data da compra. A garantia cobre os defeitos de fabricação constatados durante uma utilização normal, à excepção das peças submetidas a um desgaste natural.



B

**(3**)

G