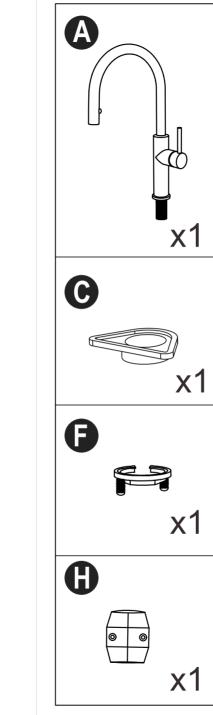

anzia

Questo prodotto é garantito 2 anni a partire dalla data d'acquisto. La garanzia copre i difetti di fabbricazione accertati durante un uso normale. Sono escluse tutte le parti sottoposte ad usara naturale. E tutto quanto dovesse accadere per un uso improprio o per cadute accidentali.

Garantía

Este producto tiene garantía durante 2 años a partir de la fecha de compra. La garantía cubre los defectos de fabricación observados durante un uso normal, excluvendo las piezas sometidas a un desgaste natural y los deterioros producidos por caidas, golpes o uso

Garantia

Este produto é garantido durante um período de 2 anos a contar da data da compra. A garantia cobre os defeitos de fabricação constatados durante uma utilização normal, à excepção das peças submetidas a um desgaste natural.



B

**(3**)

G