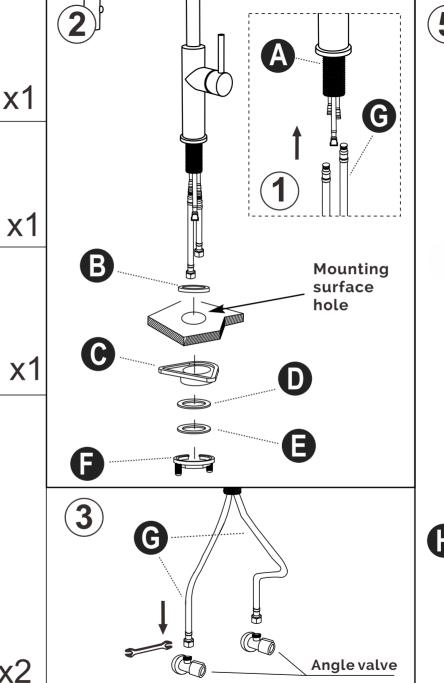

dotto é garantito 2 anni a partire dalla data d'acquisto. La garanzia copre i difetti di fabbricazione accertati durante un uso normale. Sono escluse tutte le parti sottoposte ad usara naturale. E tutto quanto dovesse accadere per un uso improprio o per cadute accidentali.

Garantía

Este producto tiene garantía durante 2 años a partir de la fecha de compra. La garantía cubre los defectos de fabricación observados durante un uso normal, excluvendo las piezas sometidas a un desgaste natural y los deterioros producidos por caidas, golpes o uso

Garantia

Este produto é garantido durante um período de 2 anos a contar da data da compra. A garantia cobre os defeitos de fabricação constatados durante uma utilização normal, à excepção das peças submetidas a um desgaste natural.



B

**(3**)

G