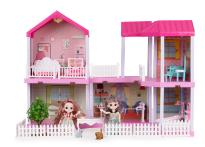

## **European approval certificate**

This statement, provided by AP Onderdelen B.V., regarding product offer 5903769976911.

Offer EAN: 5903769976911 Related EAN: 5903769976911

Product: Poppenhuis - poppenhuis meubels - rose - met led