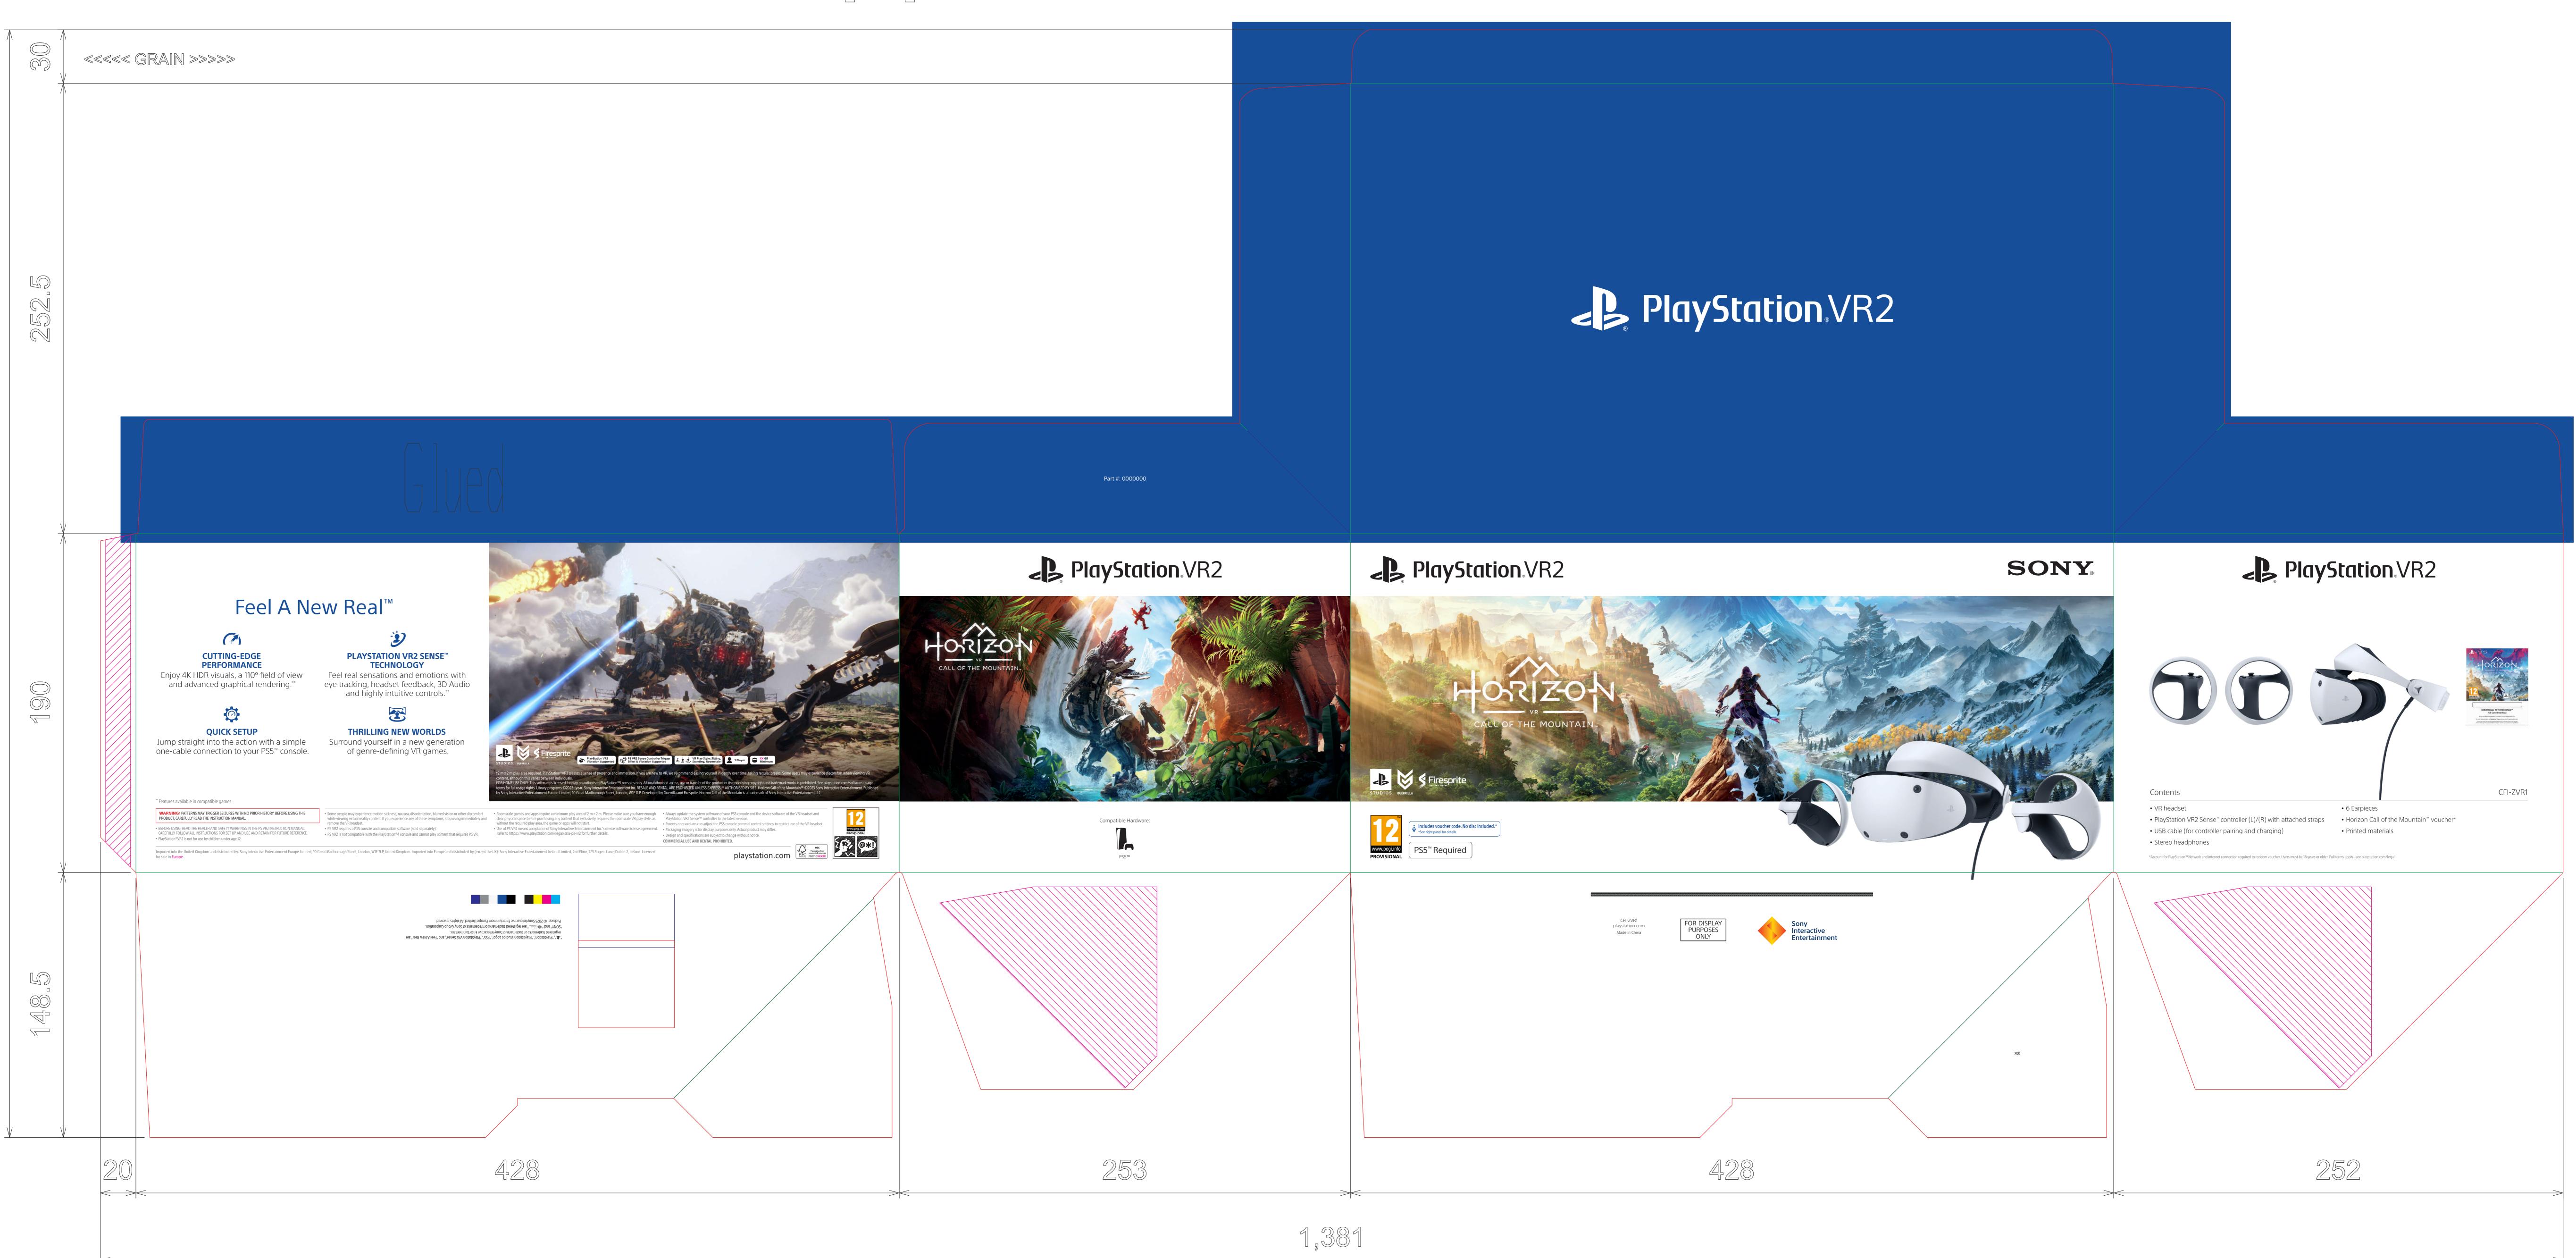

|  |  | Created: <b>11.10.2022</b>                  |         | Artwork version: <b>v8</b> | Game Title: PlayStation®VR2 1SW Bundle |        |             | Cutter Ref: CA39416            |        |
|--|--|---------------------------------------------|---------|----------------------------|----------------------------------------|--------|-------------|--------------------------------|--------|
|  |  | Ref: 500102_PS5_STDCOV_SB_BOX_PE_EU_7035123 |         |                            | Language: <b>EU (1 Language)</b>       |        |             | Final size: <b>1,381 × 6</b> 2 |        |
|  |  | Cyan                                        | Magenta | Yellow                     | Black                                  | Cutter | Cutter Infe | ormation                       | SIE_PS |

EU Sku's

NA Sku's