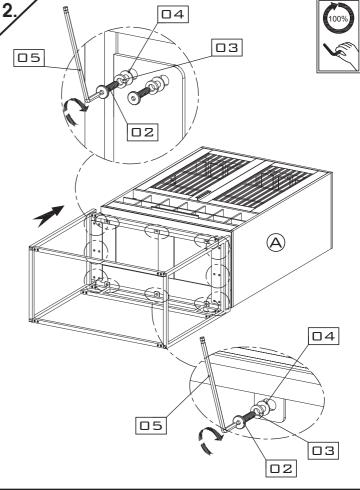

| PARTS CHECK LIST   |             |  |  |
|--------------------|-------------|--|--|
| Code Components    | ΔTΥ         |  |  |
| A BODY             | <b>x</b> □1 |  |  |
| B WINE RACK        | X□1         |  |  |
| ©© LEG FRAME       | x□2         |  |  |
| © BACK STRETCHER   | X□1         |  |  |
| F FRONT STRETCHER  | X□1         |  |  |
| © BOTTOM STRETCHER | x□2         |  |  |

| HARDWARE CHECK LIST |                  |   |     |
|---------------------|------------------|---|-----|
| CODE DESCRIPTION 4  |                  |   | ŲΤΥ |
| 01                  | SHORT BOLT       | 0 | x20 |
| 02                  | LONG BOLT        |   | x18 |
| 03                  | SPRING WASHER    |   | x18 |
| 04                  | PLAT WASHER      |   | x18 |
| <b>0</b> 5          | ALLEN KEY        |   | x□1 |
| 06                  | METAL BRACKET    |   | x□4 |
| 07                  | SCREW            |   | x□4 |
| 08                  | PLASTIC STRAP    |   | x02 |
| <u>9</u>            | NYLON WALL STRAP |   | x02 |
|                     |                  |   |     |