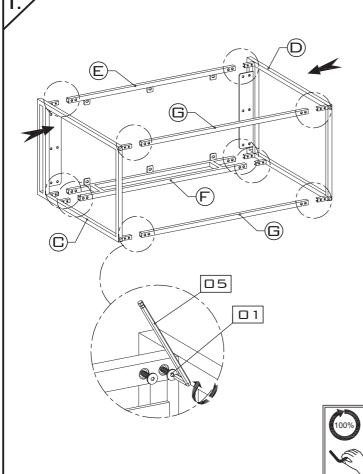

| PARTS CHECK LIST   |             |  |  |
|--------------------|-------------|--|--|
| Code Components    | ΔTΥ         |  |  |
| A BODY             | <b>x</b> □1 |  |  |
| B WINE RACK        | X□1         |  |  |
| ©© LEG FRAME       | x□2         |  |  |
| © BACK STRETCHER   | X□1         |  |  |
| F FRONT STRETCHER  | X□1         |  |  |
| © BOTTOM STRETCHER | x□2         |  |  |

| HARDWARE CHECK LIST |                  |   |     |
|---------------------|------------------|---|-----|
| CODE DESCRIPTION 4  |                  |   | ŲΤΥ |
| 01                  | SHORT BOLT       | 0 | x20 |
| 02                  | LONG BOLT        |   | x18 |
| 03                  | SPRING WASHER    |   | x18 |
| 04                  | PLAT WASHER      |   | x18 |
| <b>0</b> 5          | ALLEN KEY        |   | x□1 |
| 06                  | METAL BRACKET    |   | x□4 |
| 07                  | SCREW            |   | x□4 |
| 08                  | PLASTIC STRAP    |   | x02 |
| <u>9</u>            | NYLON WALL STRAP |   | x02 |
|                     |                  |   |     |