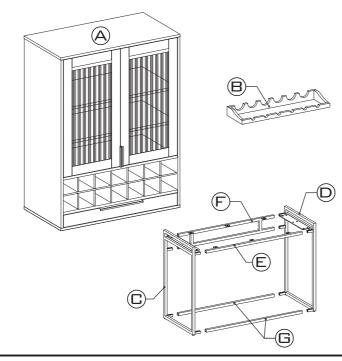

| PARTS CHECK LIST   |             |  |  |
|--------------------|-------------|--|--|
| Code Components    | ΔTΥ         |  |  |
| A BODY             | <b>x</b> □1 |  |  |
| B WINE RACK        | X□1         |  |  |
| ©© LEG FRAME       | x□2         |  |  |
| © BACK STRETCHER   | X□1         |  |  |
| F FRONT STRETCHER  | X□1         |  |  |
| © BOTTOM STRETCHER | x□2         |  |  |