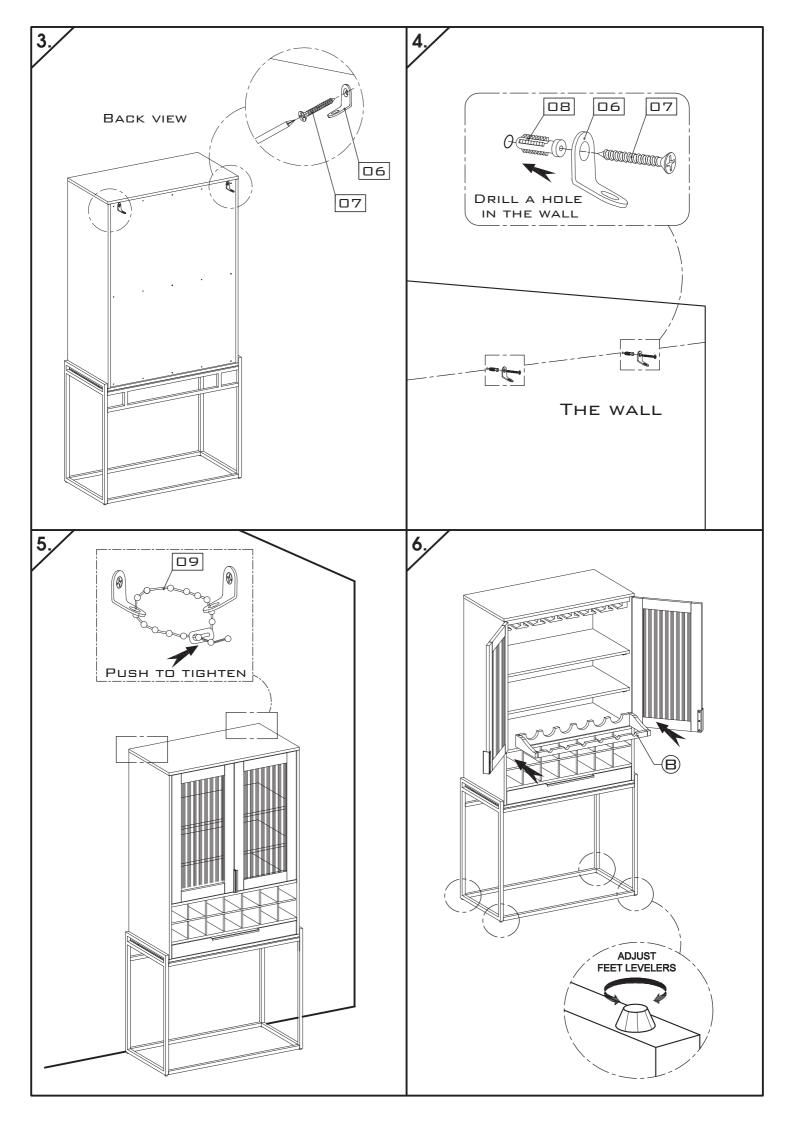

| PARTS CHECK LIST   |             |  |  |
|--------------------|-------------|--|--|
| Code Components    | ΔTΥ         |  |  |
| A BODY             | <b>x</b> □1 |  |  |
| B WINE RACK        | X□1         |  |  |
| ©© LEG FRAME       | x□2         |  |  |
| © BACK STRETCHER   | X□1         |  |  |
| F FRONT STRETCHER  | X□1         |  |  |
| © BOTTOM STRETCHER | x□2         |  |  |

| HARDWARE CHECK LIST |                  |   |     |
|---------------------|------------------|---|-----|
| CODE DESCRIPTION 4  |                  |   | ŲΤΥ |
| 01                  | SHORT BOLT       | 0 | x20 |
| 02                  | LONG BOLT        |   | x18 |
| 03                  | SPRING WASHER    |   | x18 |
| 04                  | PLAT WASHER      |   | x18 |
| <b>0</b> 5          | ALLEN KEY        |   | x□1 |
| 06                  | METAL BRACKET    |   | x□4 |
| 07                  | SCREW            |   | x□4 |
| 08                  | PLASTIC STRAP    |   | x02 |
| <u>9</u>            | NYLON WALL STRAP |   | x02 |
|                     |                  |   |     |