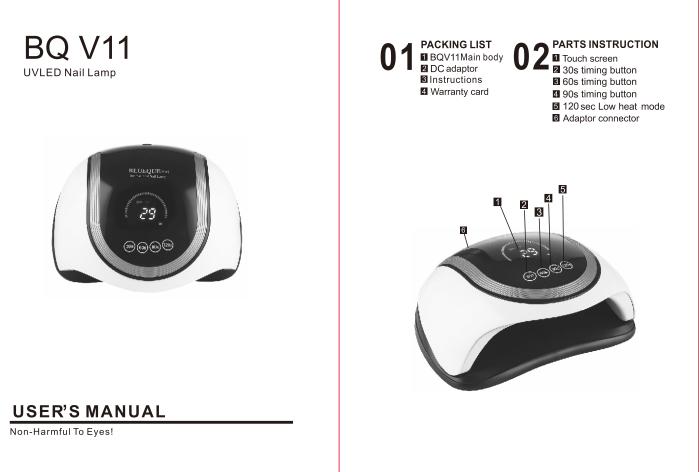

## **PRODUCT INSTRUCTION** BQV11 is designed for professional nail experts. Could fast curing UV ge/Builder/LED gel.

When timing is working, display will show the corresponding time. 30s/60s/90s are countdown, at this point, take the hand out, the light will not turn off automatically, you need to touch the button on the screen, the light can stop working. For 120s when you click 120s for the first time, the screen will clock clockwise. at this point, take the hand out, the light will not turn off automatically. When you click 120s to stop working, the screen will display 000. At this time, you put your hand in, the display time is clockwise, take the hand out, the screen will turn off automatically.

TECHNICAL INSTRUCTION 1 60 LEDs 2 Maximum power consumption: 180W 3 Rated input: 100-240V 50/60Hz 5A 4 Size:230X207X108MM 5 Wave length:365+405nm