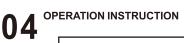

## **PRODUCT INSTRUCTION** BQV11 is designed for professional nail experts. Could fast curing UV ge/Builder/LED gel.

When timing is working, display will show the corresponding time. 30s/60s/90s are countdown, at this point, take the hand out, the light will not turn off automatically, you need to touch the button on the screen, the light can stop working. For 120s when you click 120s for the first time, the screen will clock clockwise. at this point, take the hand out, the light will not turn off automatically. When you click 120s to stop working, the screen will display 000. At this time, you put your hand in, the display time is clockwise, take the hand out, the screen will turn off automatically.

TECHNICAL INSTRUCTION 1 60 LEDs 2 Maximum power consumption: 180W 3 Rated input: 100-240V 50/60Hz 5A 4 Size:230X207X108MM 5 Wave length:365+405nm