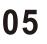

## **PRODUCT INSTRUCTION** BQV11 is designed for professional nail experts. Could fast curing UV ge/Builder/LED gel.

When timing is working, display will show the corresponding time. 30s/60s/90s are countdown, at this point, take the hand out, the light will not turn off automatically, you need to touch the button on the screen, the light can stop working. For 120s when you click 120s for the first time, the screen will clock clockwise. at this point, take the hand out, the light will not turn off automatically. When you click 120s to stop working, the screen will display 000. At this time, you put your hand in, the display time is clockwise, take the hand out, the screen will turn off automatically.